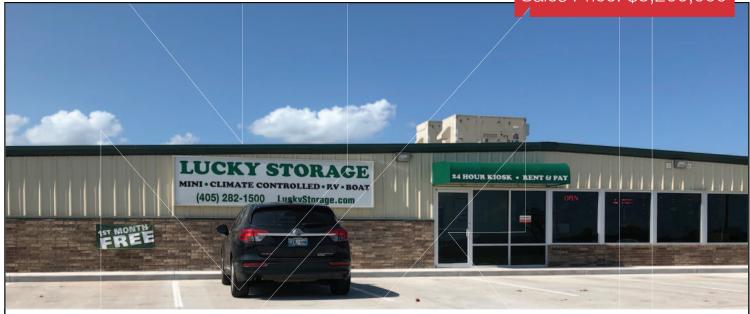

Self Storage For Sale 76,730 RSF on 9.04 Acres

**PRICE REDUCED!** 

Sales Price: \$3,200,000

## 2420 E. College Avenue

Guthrie, Oklahoma 73044

## PROPERTY HIGHLIGHTS

- 408 Storage Units
- 117 Climate Controlled
- Great Frontage-668' on I-35 & 513' on College Avenue

| TOTAL SF      | 76,730 RSF MOL |
|---------------|----------------|
| LAND IN ACRES | 9.04 MOL       |
| ZONING        | PUD            |
| GENERAL USE   | Self Storage   |
| BUILT         | 2018           |