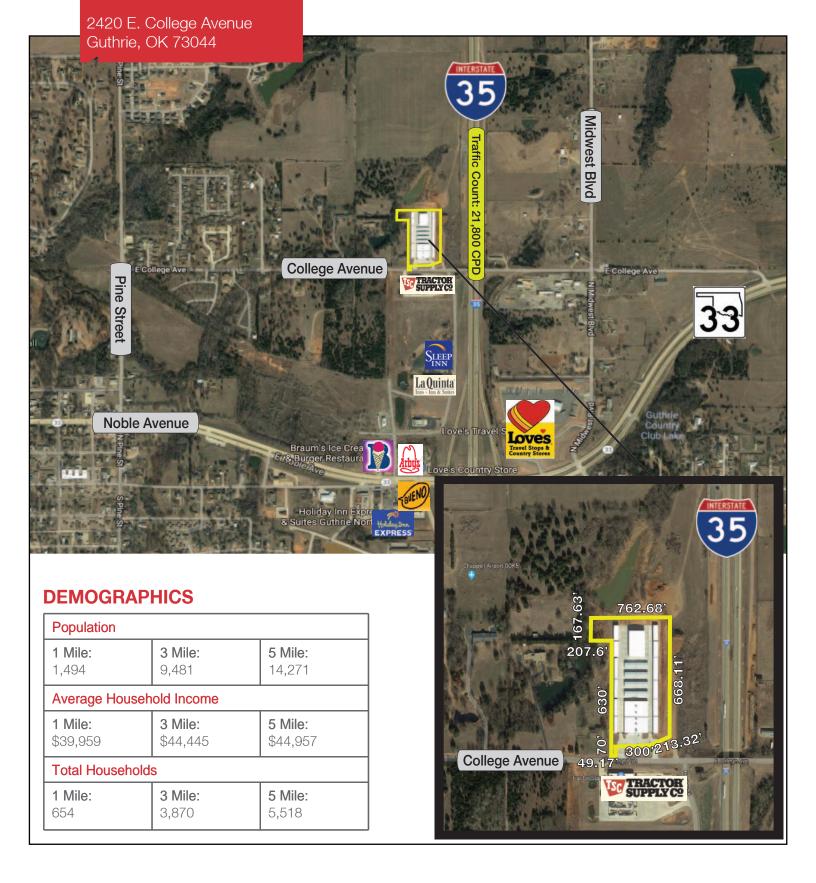

## 2420 E. College Avenue

Guthrie, Oklahoma 73044

## PROPERTY HIGHLIGHTS

- 408 Storage Units
- 117 Climate Controlled
- Great Frontage-668' on I-35 & 513' on College Avenue

| TOTAL SF      | 76,730 RSF MOL |
|---------------|----------------|
| LAND IN ACRES | 9.04 MOL       |
| ZONING        | PUD            |
| GENERAL USE   | Self Storage   |
| BUILT         | 2018           |