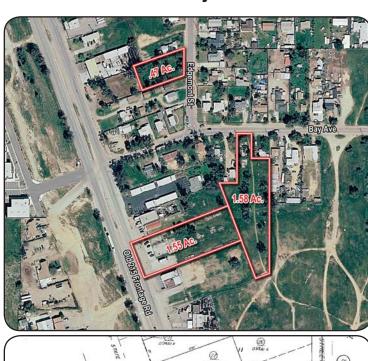

### **Property Amenities:**

· Can be Sold separately, or combined with:

13703 Edgemont St: ±.47 Acres

APN: 263-190-030-6

0 Edgemont St: ±1.58 Acres

APN: 263-220-023-2

- Seller Will Consider All Reasonable Offers
- · Zoned Commercial
- Near Desirable 215 Highway and Alessandro Blvd Intersection

# Can be sold in Conjunction with:

Joe Lin Senior Vice President 818.370.5668 jlin@voitco.com Real Estate Salesperson, Cal BRE, License # 01178583