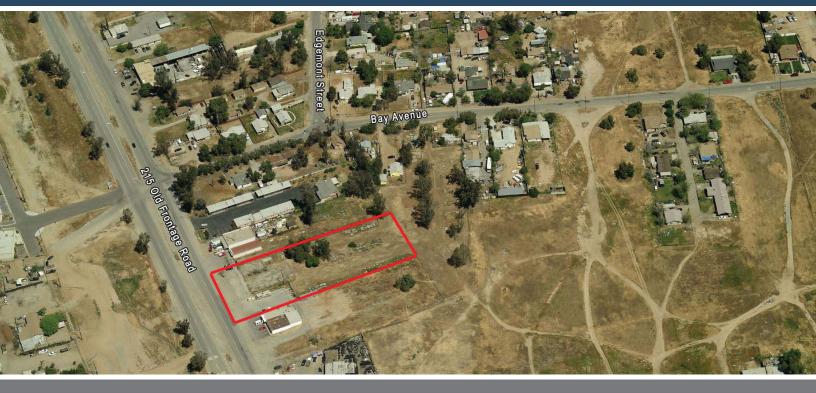

# LAND FOR SALE - 1.55 ACRES

## 13856 OLD 215 FRONTAGE ROAD

MORENO VALLEY, CA 92553

#### APN: 263-220-004-5 1.55 Acres