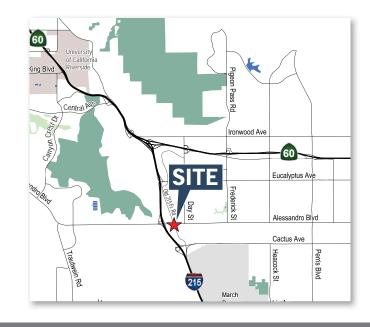

### **Property Amenities:**

· Can be Sold separately, or combined with:

13703 Edgemont St: ±.47 Acres

APN: 263-190-030-6

0 Edgemont St: ±1.58 Acres

APN: 263-220-023-2

- Seller Will Consider All Reasonable Offers
- · Zoned Commercial
- Near Desirable 215 Highway and Alessandro Blvd Intersection