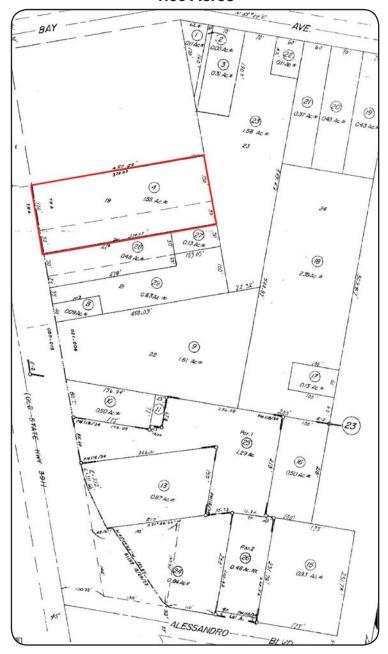

# LAND FOR SALE - 1.55 ACRES

## 13856 OLD 215 FRONTAGE ROAD

MORENO VALLEY, CA 92553





### **Property Amenities:**

· Can be Sold separately, or combined with:

13703 Edgemont St: ±.47 Acres

APN: 263-190-030-6

0 Edgemont St: ±1.58 Acres

APN: 263-220-023-2

- Seller Will Consider All Reasonable Offers
- · Zoned Commercial
- Near Desirable 215 Highway and Alessandro Blvd Intersection



Joe Lin Senior Vice President 818.370.5668 jlin@voitco.com Real Estate Salesperson, Cal BRE, License # 01178583

# LAND FOR SALE - 1.55 ACRES

## 13856 OLD 215 FRONTAGE ROAD

MORENO VALLEY, CA 92553

#### APN: 263-220-004-5 1.55 Acres



# Can be sold in Conjunction with:







Joe Lin Senior Vice President 818.370.5668 jlin@voitco.com Real Estate Salesperson, Cal BRE, License # 01178583