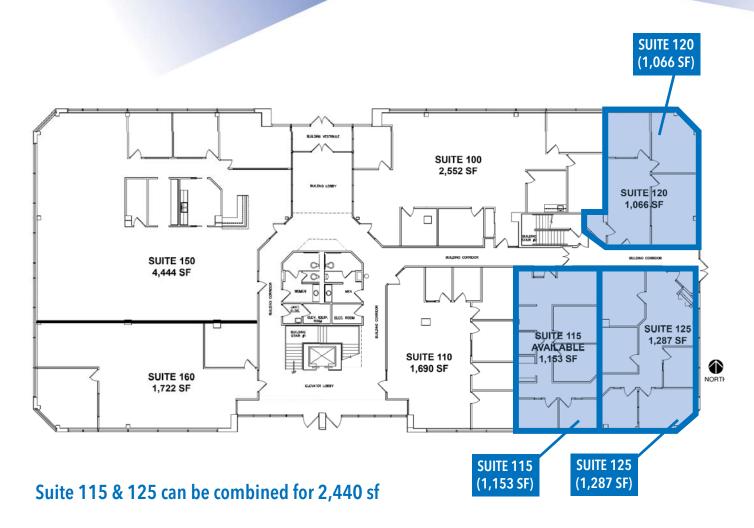

- 1,066 6,073 sf available
- Two-story Class A office building
- Building & Monument signage available
- Immediate access to I-64 & Route 159
- Dozens of restaurants and services within the immediate area
- Convenient to I-255, I-70, I-55 and Illinois Routes 157, 158, 159 and 143
- Full Service Lease Rate: \$21.90 psf

FAIRVIEW EXECUTIVE PLAZA III

8 EXECUTIVE DR - FAIRVIEW HEIGHTS, IL 62208 I-64 & RTE. 159

**1ST FLOOR** 

1001 Highlands Plaza Drive West, Suite 150 St. Louis, MO 63110 p: 314.621.1414 | www.balkebrown.com LEASING INFORMATION