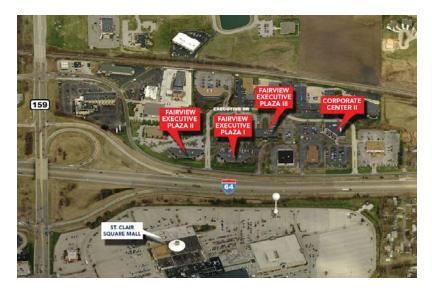

### **PROPERTY DESCRIPTION**

Strategically located in the Fairview Heights Office Park, Fairview Executive Plaza III is situated at the center of a premier business and dynamic growth area. Bordered by I-64 and Route 159, Fairview Heights Executive Plaza III is directly across from St. Clair Square Mall and offers high visibility, convenient access to all markets and close proximity to Downtown St. Louis (15 minutes), Scott Airforce Base/Mid America Airport (12 minutes) and Lambert St. Louis International Airport (30 minutes).

# **OFFICE FOR LEASE** FAIRVIEW EXECUTIVE PLAZA III

8 EXECUTIVE DR - FAIRVIEW HEIGHTS, IL 62208 I-64 & RTE. 159