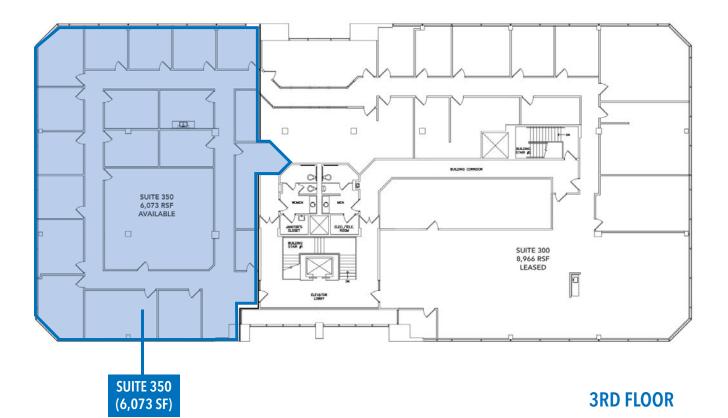

- 1,066 6,073 sf available
- Two-story Class A office building
- Building & Monument signage available
- Immediate access to I-64 & Route 159
- Dozens of restaurants and services within the immediate area
- Convenient to I-255, I-70, I-55 and Illinois Routes 157, 158, 159 and 143
- Full Service Lease Rate: \$21.90 psf

## OFFICE FOR LEASE FAIRVIEW EXECUTIVE PLAZA III

8 EXECUTIVE DR - FAIRVIEW HEIGHTS, IL 62208 I-64 & RTE. 159

1001 Highlands Plaza Drive West, Suite 150 St. Louis, MO 63110 p: 314.621.1414 | www.balkebrown.com LEASING INFORMATION