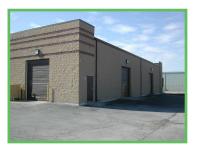

#### Details

- Total Building:
- Office Space:
- Ceiling Height:
- Power:
- Year Built:
- Sprinkler:
- Lot Size:
- Construction:
- Loading:
- Parking:

- 10%
- 16'Clear
- 200 Amp / 480 Volt / 3 Phase
- 1994
- Wet
- 0.58 Acres Masonry
- One (1) Interior Dock
- Four (4) Drive in Doors
- 73 parking stalls (~2.5:1,000)