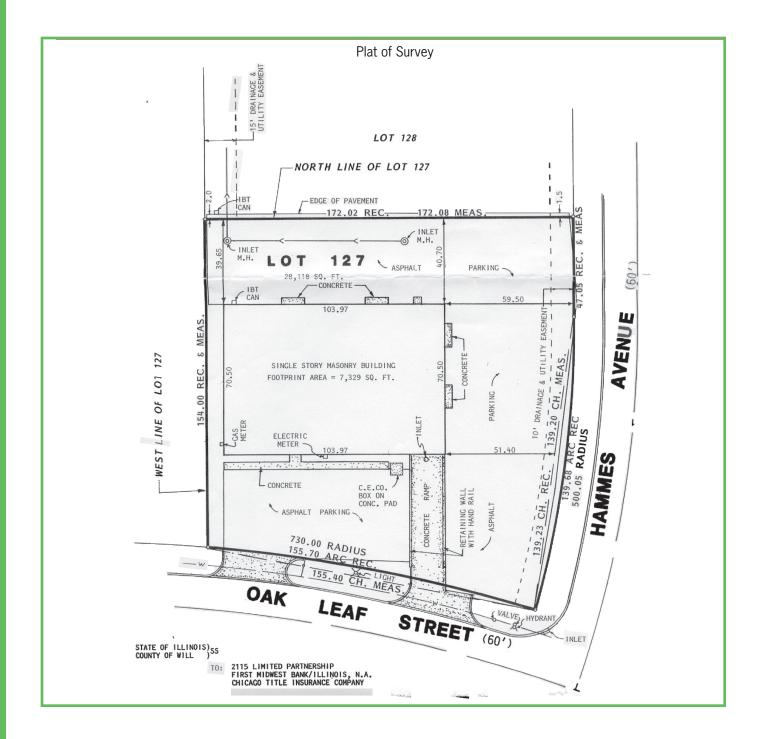

# Plat of Survey

7,395 SF

For More Information, Contact:

**Daniel P. Cawley, SIOR** D: 630.810.1855

M: 630.810.0300 Ext. 114 dcawley@cawleychicago.com

Information contained herein has been obtained from the owner of the property or from other sources that we deem reliable. We have no reason to doubt its accuracy, but we do not guarantee it.