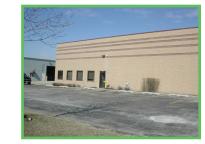

#### Details

- Total Building:
- Office Space:
- Ceiling Height:
- Power:
- Year Built:
- Sprinkler:
- Lot Size:
- Construction:
- Loading:
- Parking:

- 10%
- 16'Clear
- 200 Amp / 480 Volt / 3 Phase
- 1994
- Wet
- 0.58 Acres Masonry
- One (1) Interior Dock
- Four (4) Drive in Doors
- 73 parking stalls (~2.5:1,000)