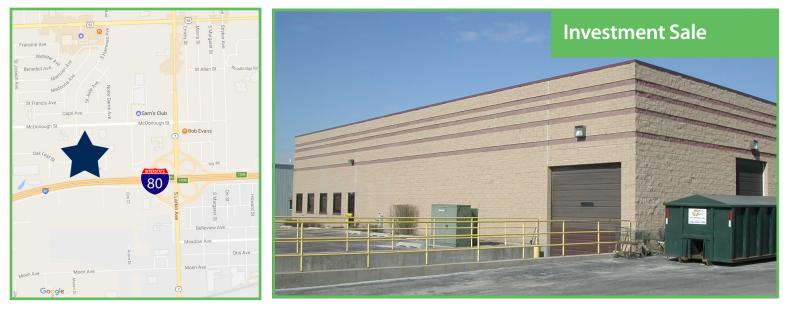

## Free Standing Industrial Building

2115 Oak Leaf Street | Joliet, Illinois

#### **Highlights**

- Rare free-standing masonry building
- Excellent loading
- Tenant in place until May 31, 2019
- Located just west of Route 53 off I-80