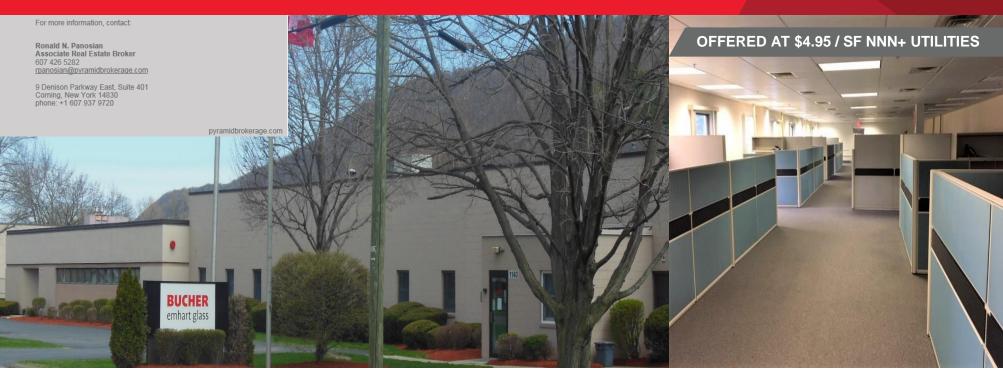

# 1140 Sullivan Street Elmira, NY

## **Property Features**

- · Former Bucher Glass production facility
- Assorted space configurations available from 2,000-14,000+SF
- A/C throughout
- · Parking at the front door
- · All public utilities
- Very competitive lease rates and terms; NNN charges estimated at just \$1.00 p/SF

- Turn-key opportunities with office cubicles & furniture also available
- Additional lease opportunities including:
  - A freestanding 4,700+ SF Office/Production building with A/C throughout
  - A 29,000+ SF climate-controlled Production/Warehouse space with loading dock & at-grade OH door.