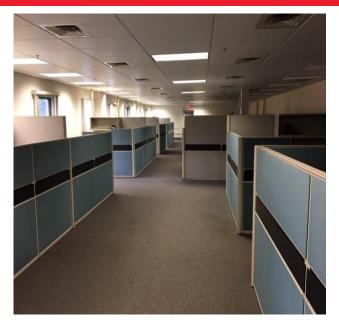

- Turn-key opportunities with office cubicles & furniture also available
- Additional lease opportunities including:
  - A freestanding 4,700+ SF Office/Production building with A/C throughout
  - A 29,000+ SF climate-controlled Production/Warehouse space with loading dock & at-grade OH door.