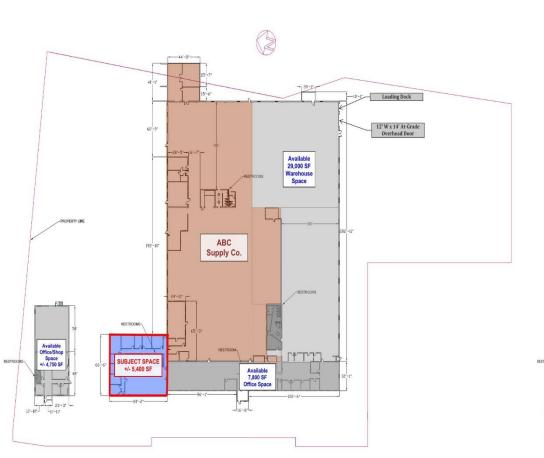

## FOR LEASE 1140 Sullivan Street Elmira, NY

## **Property Features**

- · Former Bucher Glass production facility
- Assorted space configurations available from 2,000-14,000+SF
- A/C throughout
- · Parking at the front door
- · All public utilities
- Very competitive lease rates and terms; NNN charges estimated at just \$1.00 p/SF

- Turn-key opportunities with office cubicles & furniture also available
- Additional lease opportunities including:
  - A freestanding 4,700+ SF Office/Production building with A/C throughout
  - A 29,000+ SF climate-controlled Production/Warehouse space with loading dock & at-grade OH door.