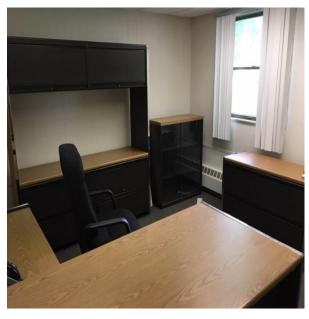

- Turn-key opportunities with office cubicles & furniture also available
- Additional lease opportunities including:
  - A freestanding 4,700+ SF Office/Production building with A/C throughout
  - A 29,000+ SF climate-controlled Production/Warehouse space with loading dock & at-grade OH door.