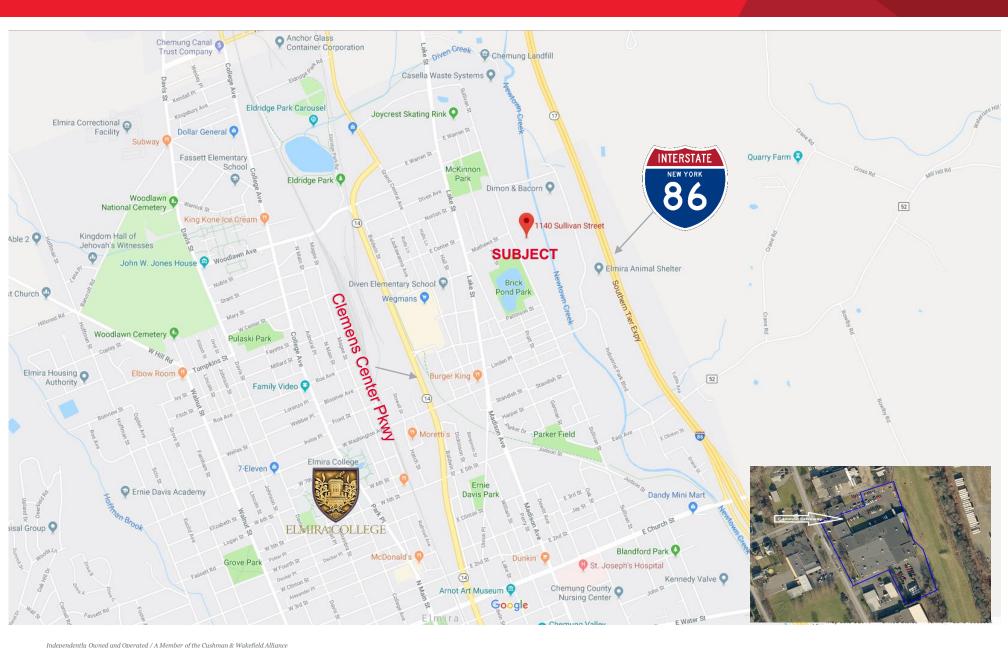

#### **Location Features**

- Located on Sullivan St. in Light Industrial Zone
- Easy access to I-86
- Close to other local industrial uses and industrial supply houses, including new ABC Building Supply
- Great location for service to Southern Tier of NY and the Northern Tier of PA.