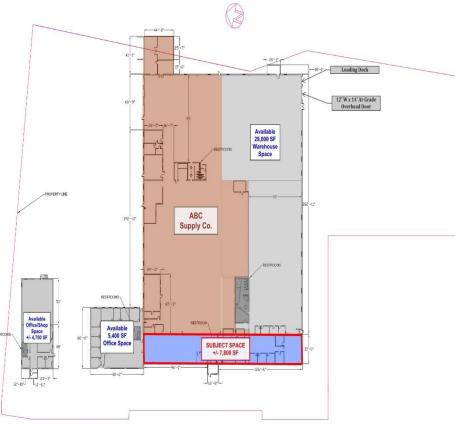

# FOR LEASE 1140 Sullivan Street Elmira, NY

## **Property Features**

- · Former Bucher Glass production facility
- Assorted space configurations available from 2,000-14,000+SF
- A/C throughout
- · Parking at the front door
- · All public utilities
- Very competitive lease rates and terms; NNN charges estimated at just \$1.00 p/SF

- Turn-key opportunities with office cubicles & furniture also available
- Additional lease opportunities including:
  - A freestanding 4,700+ SF Office/Production building with A/C throughout
  - A 29,000+ SF climate-controlled Production/Warehouse space with loading dock & at-grade OH door.