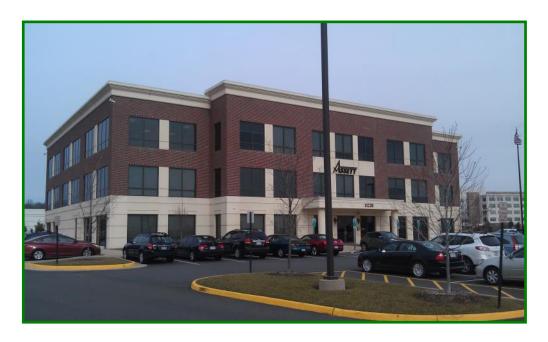

## OFFICE SUITE NEAR MANASSAS AIRPORT

11220 Assett Loop, Suite 210 Manassas, VA 20109

Second floor office space available for lease in Innovation next to FBI. 2,654 SF includes 3 offices, open area for cubes, and training room, Comcast Fiber, great window line, and plenty of parking.