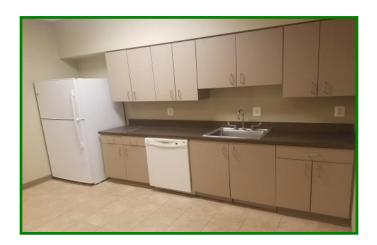

## OFFICE SUITE NEAR MANASSAS AIRPORT

11220 Assett Loop, Suite 210 Manassas, VA 20109

Second floor office space available for lease in Innovation next to FBI. 2,654 SF includes 3 offices, open area for cubes, and training room, Comcast Fiber, great window line, and plenty of parking.