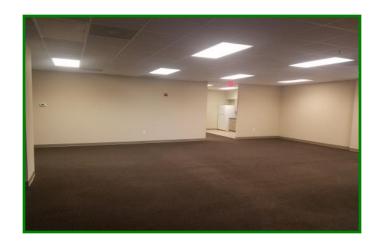

## OFFICE SUITE NEAR MANASSAS AIRPORT

11220 Assett Loop, Suite 210 Manassas, VA 20109

Second floor office space available for lease in Innovation next to FBI. 2,654 SF includes 3 offices, open area for cubes, and training room, Comcast Fiber, great window line, and plenty of parking.