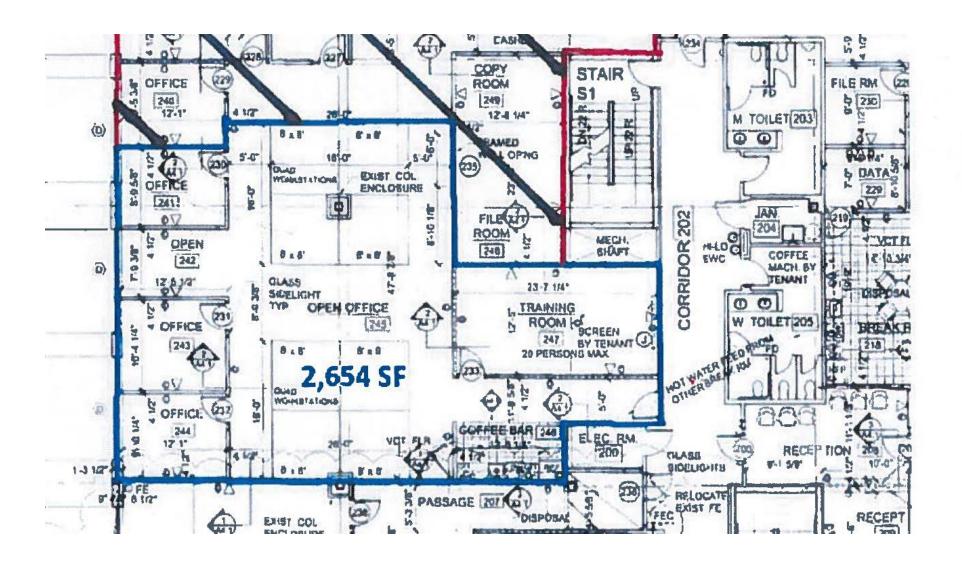

## OFFICE SUITE NEAR MANASSAS AIRPORT

11220 Assett Loop, Suite 210 Manassas, VA 20109

Second floor office space available for lease in Innovation next to FBI. 2,654 SF includes 3 offices, open area for cubes, and training room, Comcast Fiber, great window line, and plenty of parking.