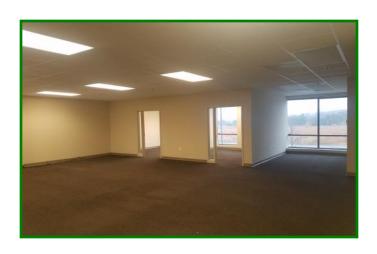

## OFFICE SUITE NEAR MANASSAS AIRPORT

11220 Assett Loop, Suite 210 Manassas, VA 20109

Second floor office space available for lease in Innovation next to FBI. 2,654 SF includes 3 offices, open area for cubes, and training room, Comcast Fiber, great window line, and plenty of parking.