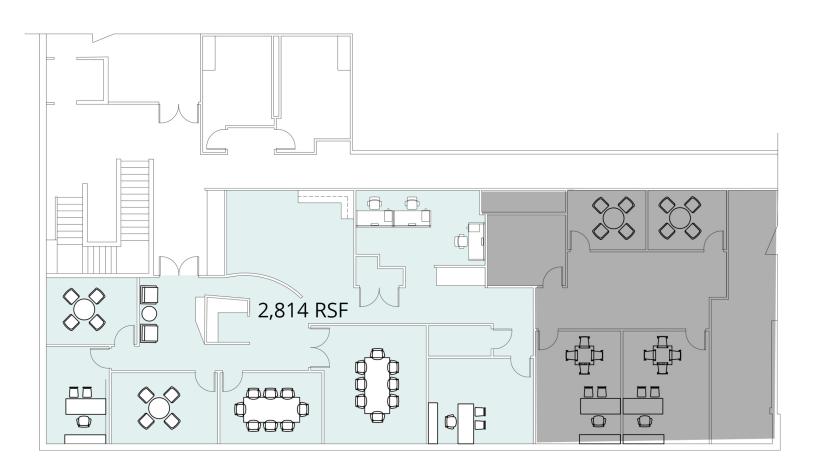

#### Floor Plan

# Suite Available 2,814 RSF

\$21.50/SF NNN

#### **Property Highlights**

Former law firm built out suite, with signage.

Move in ready, includes 5 private offices, conference room, open work area, supplies/storage room, and reception.

Close proximity to restaurants, retail, banking, hotels and medical.