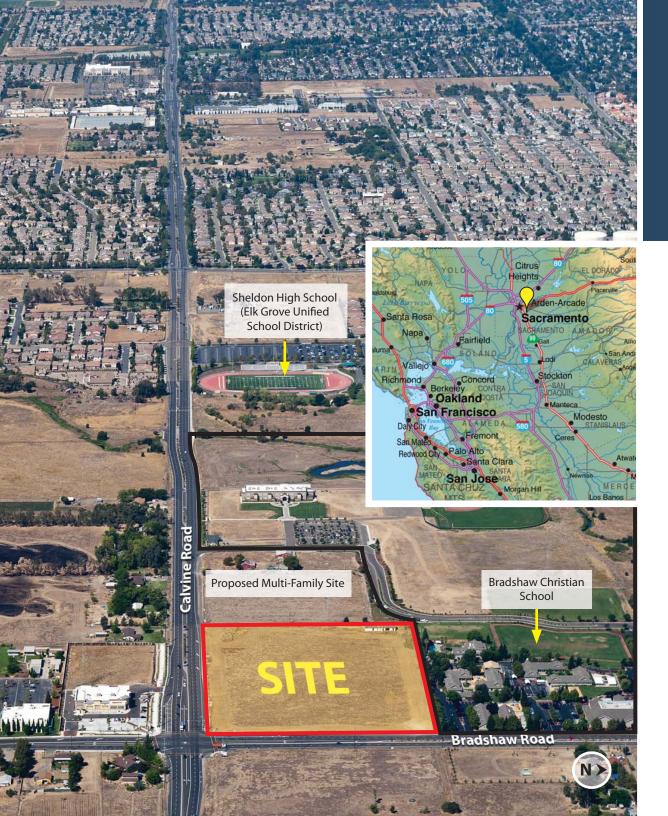

# **OPPORTUNITY**

The NWC of Calvine Road and Bradshaw Road will provide a developer the opportunity to purchase 10.37 acres located within the growth path of just over 11,670 planned dwelling units.

# **INVESTMENT HIGHLIGHTS**

- Ideal location at NWC of Calvine Road and Bradshaw Road
- Close proximity to downtown Sacramento
- · Easy access to Highway 99
- Within a half-mile of two future housing developments totaling 11,670 dwelling units at build out
- · Excellent site for a grocery anchored retail center

# LOCATION HIGHLIGHTS

The NWC of Calvine & Bradshaw is within close proximity to Highway 99 and is located approximately 15 miles south of downtown Sacramento. Elk Grove, located in southern Sacramento County, has been among the fastest growing communities in the state over the last decade. Both streets are highly trafficked four-lane thoroughfares. Calvine Road stretches from Highway 99 to Grant Line Road on the opposite side of Elk Grove with Bradshaw Road starting at the interchange of Highway 50 in Sacramento and extends to Grant Line Road in Elk Grove. Directly to the north of this site is the Bradshaw Christian School