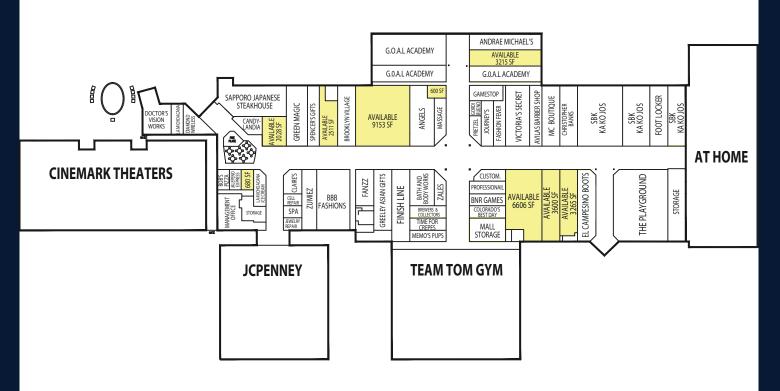

## COME GROW WITH US

Greeley Mall is ±504,800 square foot regional mall located in Greeley, Colorado. It is anchored by Cinemark, JCPenney, Team Tom Gym, and At Home. Greeley Mall is fast becoming the center for local entertainment. Cinemark, Greeley's only theater, showcases new recliner seating and expanded food and beverage selections. Ka Ko Jo's 12,000 SF family entertainment center features a laser maze, bowling, virtual reality games, escape rooms, and a mini glow golf course! The 10,000 SF Playground active play and party/event center provides fun and entertainment for kids of all ages. Food selections include Olive Garden, Sapporo Japanese Steakhouse, 3 Margaritas, and Chuck E Cheese's.

## Excellent Location!

- Greeley Mall is accessible by the main east-west artery servicing Northern Colorado, US Highway 34 (37,660 MDT), making it one of the most convenient and accessible retail destinations.
- It benefits from close proximity to the University of Northern Colorado and it's 12,000 students, as well as being located across from 3 hotels
- Greeley Mall attracts shoppers from a wide region, including Northern Colorado and Wyoming.
- Anchor tenants include JCPenney, Team Tom Gym, At Home, and Cinemark Theaters.
- The property is recently renovated to provide a more welcoming environment to the guests, including exterior and interior lighting, signage, and a new food court area.
- Greeley Mall's sales continue to increase every year! 2017 sales increased by almost 11% and are projected to continue to increase in 2018.
- Ranked #7 in job growth by Forbes in 2017.
- Greeley is projected to be the #1 highest increase in population in Colorado by 2040, and #10 in the nation!