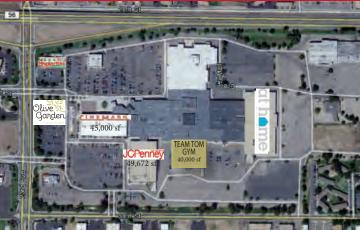

## COME GROW WITH US

Greeley Mall is ±504,800 square foot regional mall located in Greeley, Colorado. It is anchored by Cinemark, JCPenney, Team Tom Gym, and At Home. Greeley Mall is fast becoming the center for local entertainment. Cinemark, Greeley's only theater, showcases new recliner seating and expanded food and beverage selections. Ka Ko Jo's 12,000 SF family entertainment center features a laser maze, bowling, virtual reality games, escape rooms, and a mini glow golf course! The 10,000 SF Playground active play and party/event center provides fun and entertainment for kids of all ages. Food selections include Olive Garden, Sapporo Japanese Steakhouse, 3 Margaritas, and Chuck E Cheese's.

## Excellent Location!

- Greeley Mall is accessible by the main east-west artery servicing Northern Colorado, US Highway 34 (37,660 MDT), making it one of the most convenient and accessible retail destinations.
- It benefits from close proximity to the University of Northern Colorado and it's 12,000 students, as well as being located across from 3 hotels
- Greeley Mall attracts shoppers from a wide region, including Northern Colorado and Wyoming.
- Anchor tenants include JCPenney, Team Tom Gym, At Home, and Cinemark Theaters.
- The property is recently renovated to provide a more welcoming environment to the guests, including exterior and interior lighting, signage, and a new food court area.
- Greeley Mall's sales continue to increase every year! 2017 sales increased by almost 11% and are projected to continue to increase in 2018.
- Ranked #7 in job growth by Forbes in 2017.
- Greeley is projected to be the #1 highest increase in population in Colorado by 2040, and #10 in the nation!