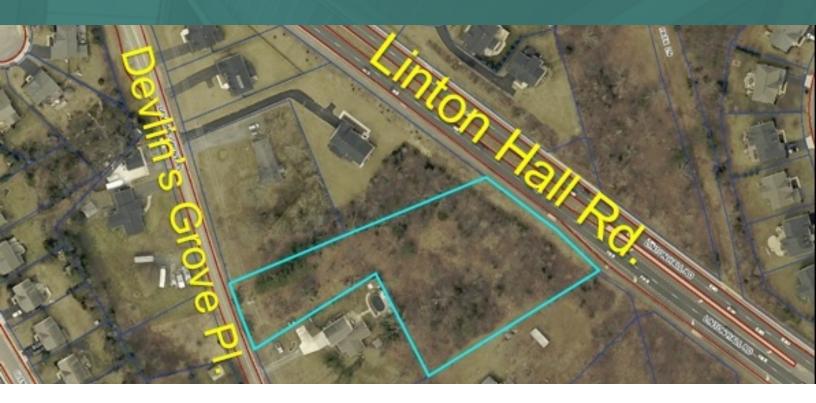

# APPROVED DAYCARE SITE

9305 DEVLIN'S GROVE PL. BRISTOW, VA 20136

#### **PROPERTY OVERVIEW**

Price Reduced!! Approx. 1.97 acres currently zoned A-1. Approved Special Use Permit in place for an 8,000 SF child care facility (up to 140 children) which could be revised to accommodate a 10,000 SF facility.

#### LOCATION OVERVIEW

Close to many residential communities including Braemar, Victory Lakes, & Kingsbrooke. Visibility on Linton Hall Rd. with 29,000 VPD! Great child care demographics – near several schools.