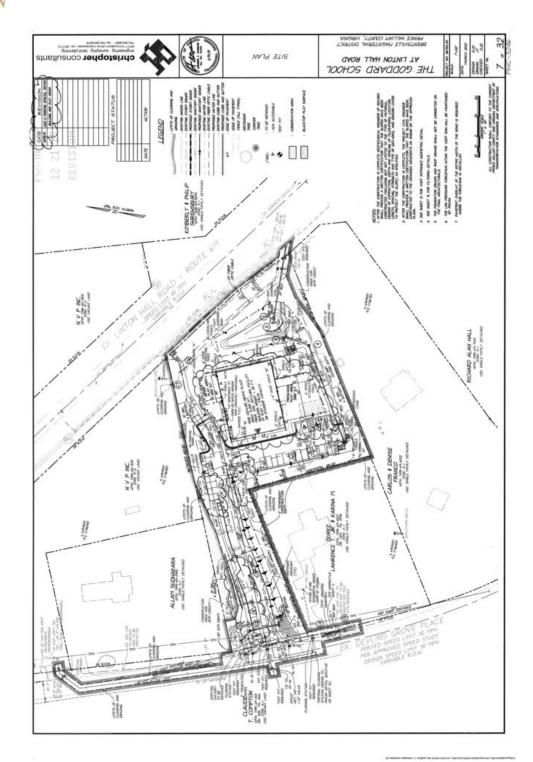

### **SITE PLAN**

PRESENTED BY:

CARMELA PATRICK COMMERCIAL AGENT

703.330.1224

carmela@weber-rector.com

#### **PROPERTY OVERVIEW**

Price Reduced!! Approx. 1.97 acres currently zoned A-1. Approved Special Use Permit in place for an 8,000 SF child care facility (up to 140 children) which could be revised to accommodate a 10,000 SF facility.