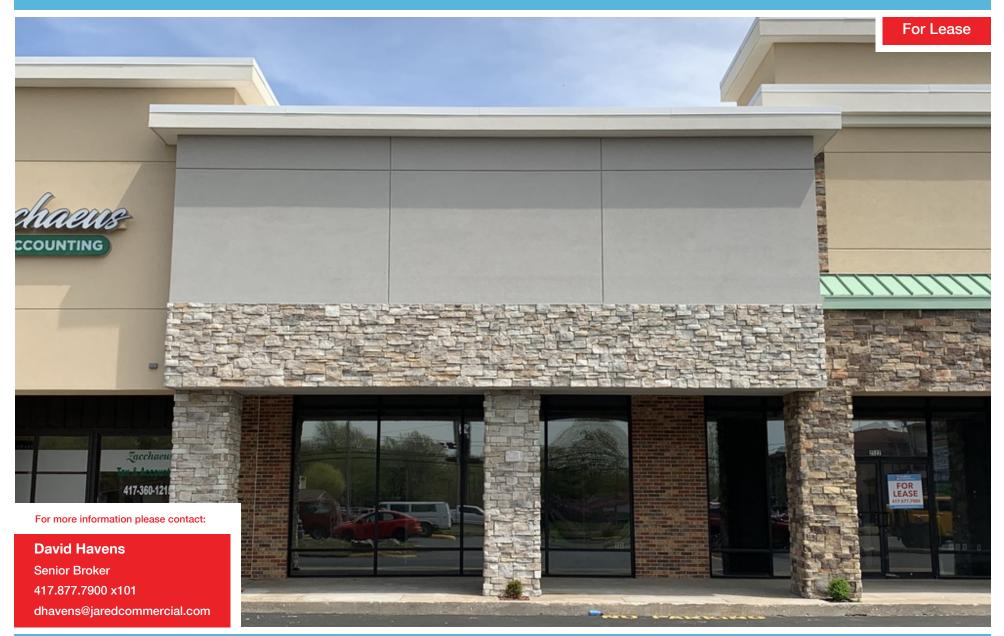

### **EXECUTIVE SUMMARY**

For Lease

### **PROPERTY SUMMARY**

**Available SF:** 890 - 7,983 SF

**Lease Rate:** \$8.00 - 14.00 SF/yr (NNN;

Gross)

Lot Size: 7.91 Acres

Building Size: 95,552 SF

Year Built: 1973

**Zoning:** Commercial

#### **PROPERTY OVERVIEW**

Retail space for lease in South Springfield, MO.

### **PROPERTY HIGHLIGHTS**

- · Great Visibility.
- · Easy Access.
- Co-anchored by Petsmart and Party City
- High Traffic Corridor along Campbell Ave.
- High Parking Ratio.
- Close Proximity to Bass Pro Outdoor World, Mercy Hospital, and Regional Mall.