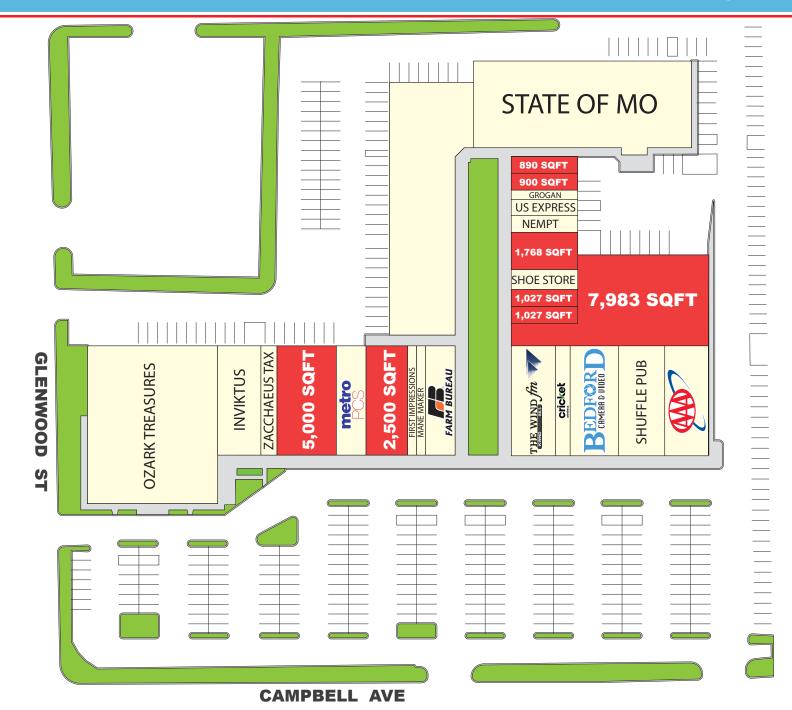

2550 S CAMPBELL AVE, SPRINGFIELD, MO 65807

**AVAILABLE SPACES** 

For Lease

**LEASE TYPE** NNN; Gross

**TOTAL SPACE** 890 - 7,983 SF

**LEASE TERM** Negotiable

\$8.00 - \$14.00 SF/yr LEASE RATE

| SUITE    | TENANT    | SIZE (SF) | LEASE TYPE | LEASE RATE        | DESCRIPTION |
|----------|-----------|-----------|------------|-------------------|-------------|
| 2522     | Available | 5,000 SF  | NNN        | \$12.00 SF/yr     |             |
| 2526     | Available | 2,500 SF  | NNN        | \$14.00 SF/yr     |             |
| 2530     | Available | 890 SF    | Gross      | \$995 per month   |             |
| 2550-800 | Available | 900 SF    | Gross      | \$995 per month   |             |
| 2550-700 | Available | 1,768 SF  | Gross      | \$1,750 per month |             |
| 2550-500 | Available | 1,027 SF  | Gross      | \$995 per month   |             |
| 2550-400 | Available | 1,027 SF  | Gross      | \$995 per month   |             |
| 2550-300 | Available | 7,983 SF  | NNN        | \$8.00 SF/yr      |             |