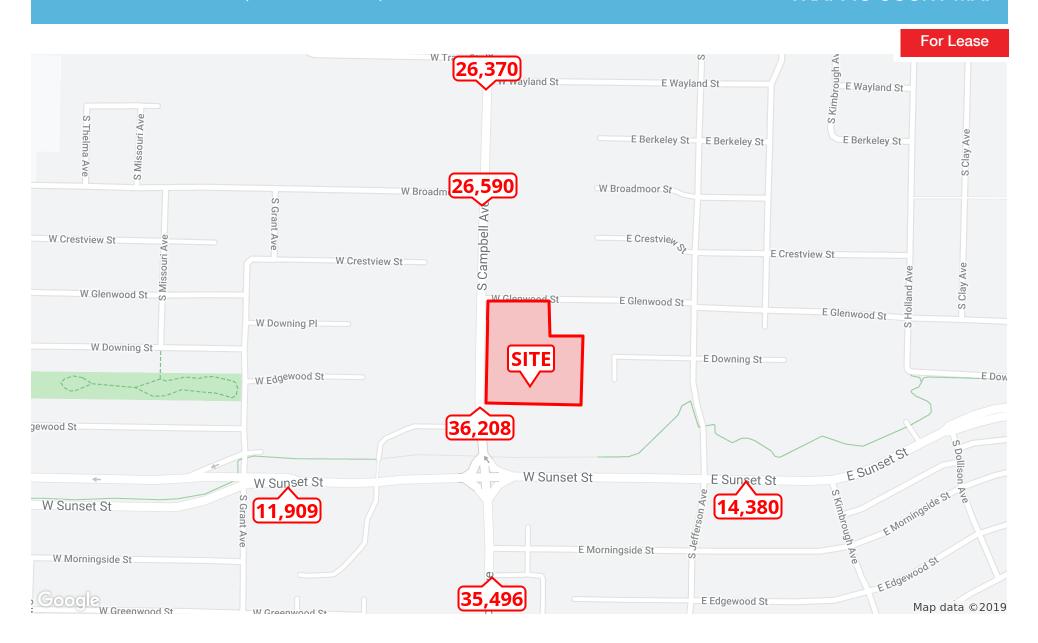

le | 5,000 SF  | NNN        | \$12.00 SF/yr     |             |
| 2526     | Available | 2,500 SF  | NNN        | \$14.00 SF/yr     |             |
| 2530     | Available | 890 SF    | Gross      | \$995 per month   |             |
| 2550-800 | Available | 900 SF    | Gross      | \$995 per month   |             |
| 2550-700 | Available | 1,768 SF  | Gross      | \$1,750 per month |             |
| 2550-500 | Available | 1,027 SF  | Gross      | \$995 per month   |             |
| 2550-400 | Available | 1,027 SF  | Gross      | \$995 per month   |             |
| 2550-300 | Available | 7,983 SF  | NNN        | \$8.00 SF/yr      |             |













2550 S CAMPBELL AVE, SPRINGFIELD, MO 65807

**RETAILER MAP** 







2550 S CAMPBELL AVE, SPRINGFIELD, MO 65807

## TRAFFIC COUNT MAP







2550 S CAMPBELL AVE, SPRINGFIELD, MO 65807

### **DEMOGRAPHICS MAP & REPORT**

For Lease



| POPULATION                           | 1 MILE              | 3 MILES               | 5 MILES               |
|--------------------------------------|---------------------|-----------------------|-----------------------|
| Total population                     | 12,320              | 87,030                | 187,200               |
| Median age                           | 35.5                | 34.5                  | 34.8                  |
| Median age (Male)                    | 33.3                | 32.8                  | 33.5                  |
| Median age (Female)                  | 37.6                | 36.2                  | 36.0                  |
|