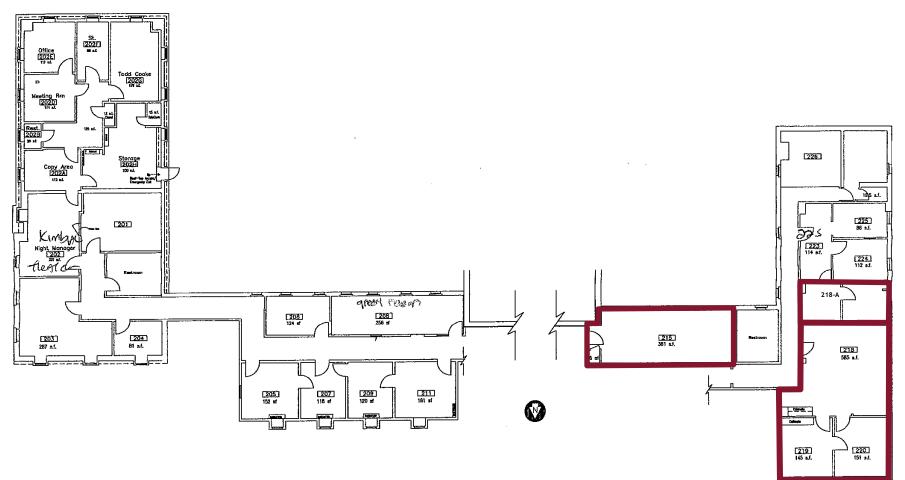

### DREW HAYNIE First Vice President

757 873 9004 drew.haynie@thalhimer.com Property Features

- Available Space: Suite 215: 397 RSF (\$695/month) Suite 218: 879 RSF (\$1,540/month) Suite 218-A: 271 RSF (\$485/month)
- Utilities included
- Enjoy doing business in historical Colonial Williamsburg's Merchants Square
- Located in the heart of Williamsburg with restaurants, banks and the College of William & Mary

### SECOND FLOOR

For more information, contact: