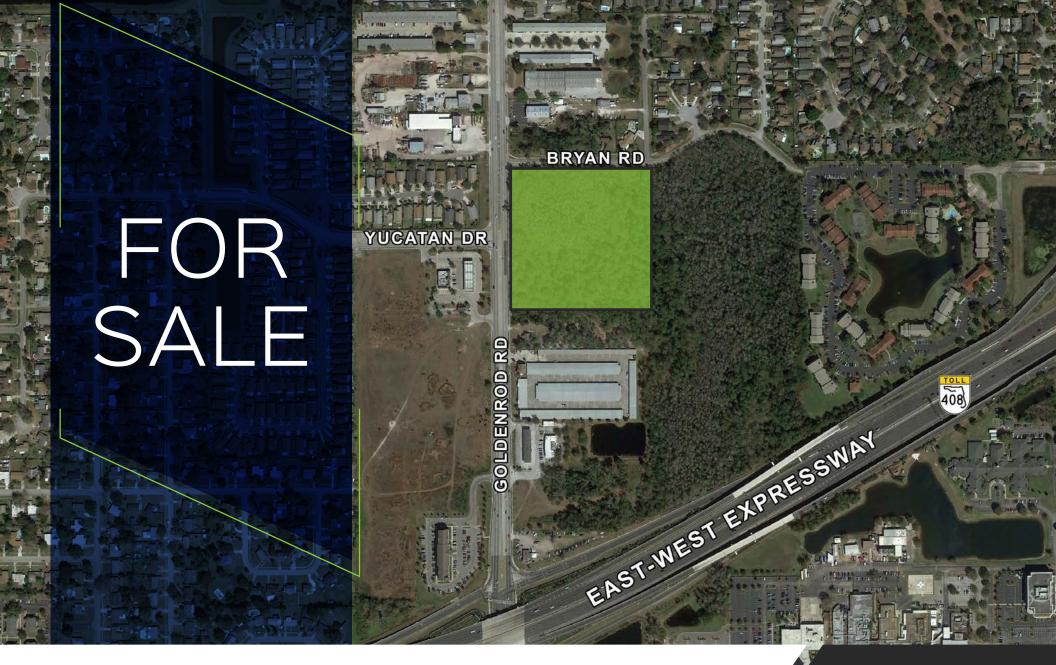

35 SOUTH GOLDENROD ROAD

ORLANDO, FL | 8.78 ACRES | ZONED C-1, ORANGE COUNTY

#### THE PROPERTY

- 8.78 gross acres (4.78 useable acres)
- Zoned C-1, Orange County
- Land Use: 1000 Vacant Commercial
- Muncipality: Unincorporated Orange County

Possible uses for C-1 zoning include residential storage; veterinary services; self storage facility; building materials; paint or hardware store; garden store; general merchandise store; convenience store; auto parts store; gas station; clothing store; furniture store; restaurant; bank; miscellaneous retail store or repair services; business services; gym; health services

#### LOCATION

- Located just north of the Goldenrod Rd-State Road 408 interchange
- Offers excellent access to East-West Expwy (SR 408), Colonial Drive, Central Florida Greeneway (SR 417), and Semoran Blvd (SR 436)
- Minutes from Florida Hospital East Orlando, Valencia College, Colonial High School, Orlando Fashion Square, and Orlando Executive Airport