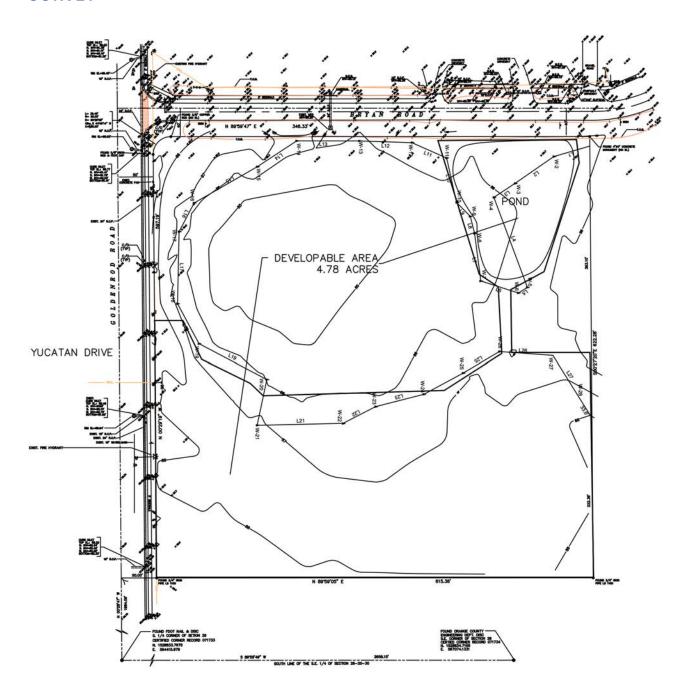

# **SURVEY**

#### THE PROPERTY

- 8.78 gross acres (4.78 useable acres)
- Zoned C-1, Orange County
- Land Use: 1000 Vacant Commercial
- Muncipality: Unincorporated Orange County

Possible uses for C-1 zoning include residential storage; veterinary services; self storage facility; building materials; paint or hardware store; garden store; general merchandise store; convenience store; auto parts store; gas station; clothing store; furniture store; restaurant; bank; miscellaneous retail store or repair services; business services; gym; health services