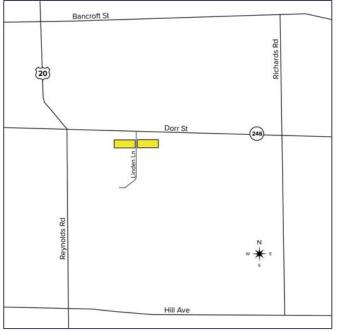

# UTT FLE 246) Dorr St nerrita Inni enmi 1301 11 11 **GENERAL INFORMATION**

| Price:                | \$325,000                                            |
|-----------------------|------------------------------------------------------|
| Acreage:              | 9.37 acres                                           |
| Dimensions:           | 1301 – approx. 329'x625'<br>1302 – approx. 316'x709' |
| Closest Cross Street: | Dorr Street                                          |
| County:               | Lucas                                                |
| Zoning:               | RM-36 – Multi-Family                                 |
| Easements:            | Of record                                            |
| Curb Cuts:            | Possibly 2 each                                      |
| Topography:           | Flat                                                 |
| Survey Available:     | On file                                              |
| Environmental Report: | None                                                 |
|                       |                                                      |

## Comments:

Adjacent Land

South:

East:

West:

- Two rectangular lots.
- Centrally located.
- Ideal multi-family, religious assembly or daycare site.

For more information, please contact: JOE FRANCIS (419) 249 6320 jfrancis@signatureassociates.com