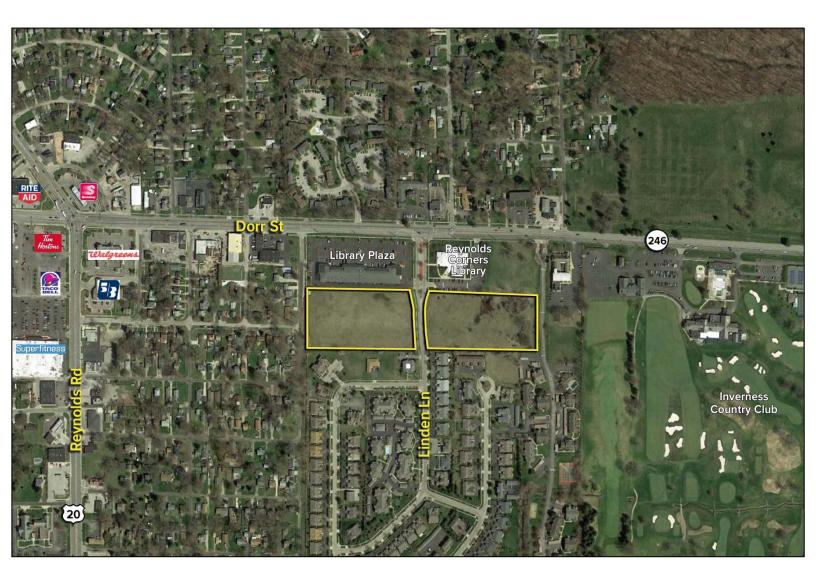

# UTT FLE 246) Dorr St nerrita Inni enmi 1301 11 11 **GENERAL INFORMATION**

| Price:                | \$325,000                                            |
|-----------------------|------------------------------------------------------|
| Acreage:              | 9.37 acres                                           |
| Dimensions:           | 1301 – approx. 329'x625'<br>1302 – approx. 316'x709' |
| Closest Cross Street: | Dorr Street                                          |
| County:               | Lucas                                                |
| Zoning:               | RM-36 – Multi-Family                                 |
| Easements:            | Of record                                            |
| Curb Cuts:            | Possibly 2 each                                      |
| Topography:           | Flat                                                 |
| Survey Available:     | On file                                              |
| Environmental Report: | None                                                 |
|                       |                                                      |

## Comments:

Adjacent Land

South:

East:

West:

- Two rectangular lots.
- Centrally located.
- Ideal multi-family, religious assembly or daycare site.

For more information, please contact: JOE FRANCIS (419) 249 6320 jfrancis@signatureassociates.com

9.37 Acres AVAILABLE

For more information, please contact: JOE FRANCIS (419) 249 6320 jfrancis@signatureassociates.com

SIGNATURE ASSOCIATES

Four SeaGate, Suite 608 Toledo, Ohio 43604 www.signatureassociates.com