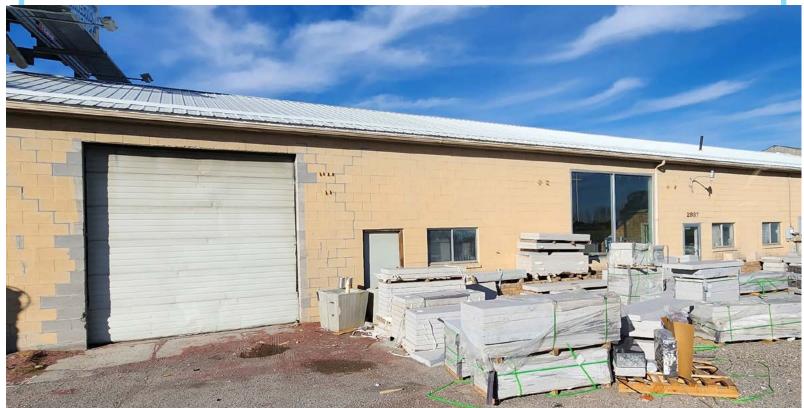

### **PROPERTY SPECS**

- 6,400 sf of industrial space
- Includes a 1-year lease
- Divisible to 2 or 3 leasable spaces
- Great street frontage on Hitt Road
- Close proximity to Hwy 26
- Asking Price: \$649,000

# 2937 N 25TH E