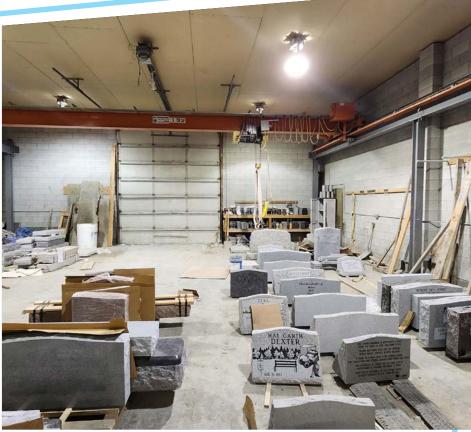

### **PROPERTY SPECS**

- 6,400 sf of industrial space
- Includes a 1-year lease
- Divisible to 2 or 3 leasable spaces
- Great street frontage on Hitt Road
- Close proximity to Hwy 26
- Asking Price: \$649,000