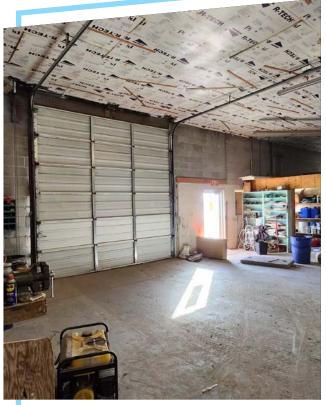

### **PROPERTY SPECS**

- 6,400 sf of industrial space
- Includes a 1-year lease
- Divisible to 2 or 3 leasable spaces
- Great street frontage on Hitt Road
- Close proximity to Hwy 26
- Asking Price: \$649,000