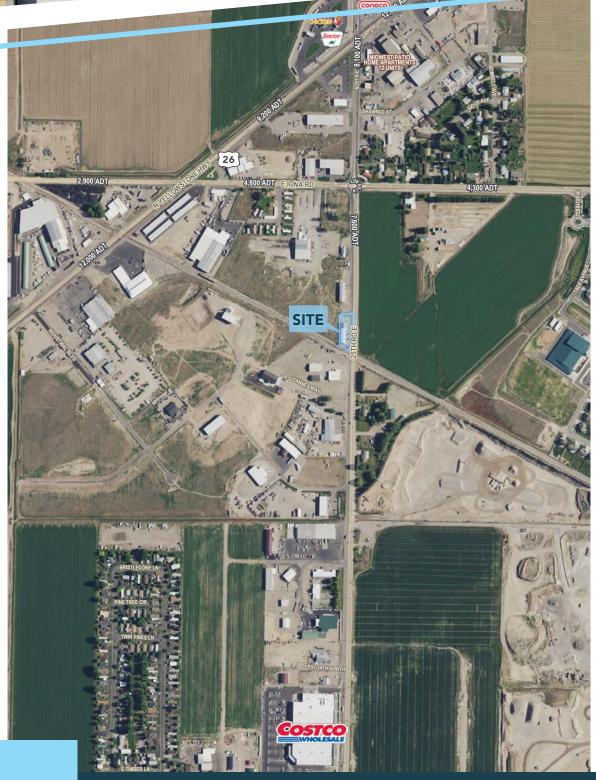

ustrial space
- Includes a 1-year lease
- Divisible to 2 or 3 leasable spaces
- Great street frontage on Hitt Road
- Close proximity to Hwy 26
- Asking Price: \$649,000



2023 EST.

**POPULATION** 





895

2023 EST.

**HOUSEHOLDS** 



| 쁴 | 53,770     |
|---|------------|
| ₫ | 2023 EST.  |
| 8 | POPULATION |

18,787 2023 EST. **HOUSEHOLDS** 

| \$83,156          |
|-------------------|
| 2023 EST.         |
| <b>AVERAGE HH</b> |
| INCOME            |

| Щ | 101,402    |
|---|------------|
| Ē | 2023 EST.  |
| S | POPULATION |

36,191 2023 EST. **HOUSEHOLDS** 

\$93,494 2023 EST. **AVERAGE HH INCOME** 

### **CONTACT:**

### **DUSTIN MORTIMER**

dmortimer@mtnwest.com direct 208.881.8348 View Profile





**FULL SERVICE COMMERCIAL REAL ESTATE** 

# 2937 N 25TH E







# 2937 N 25TH E



## **CONTACT:**

#### **DUSTIN MORTIMER**

dmortimer@mtnwest.com direct 208.881.8348 *View Profile*