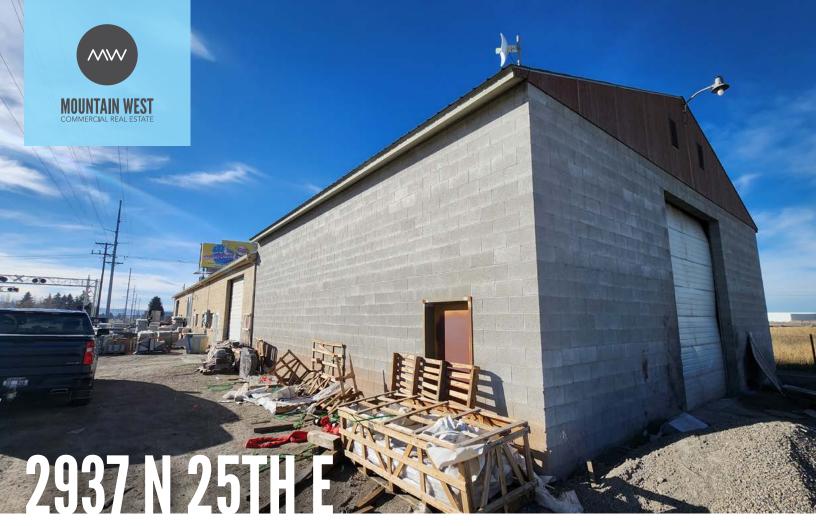

2937 N 25TH E • IDAHO FALLS • ID • 83401

### **PROPERTY SPECS**

- 6,400 sf of industrial space
- Includes a 1-year lease
- Divisible to 2 or 3 leasable spaces
- Great street frontage on Hitt Road
- Close proximity to Hwy 26
- Asking Price: \$649,000

# 2937 N 25TH E