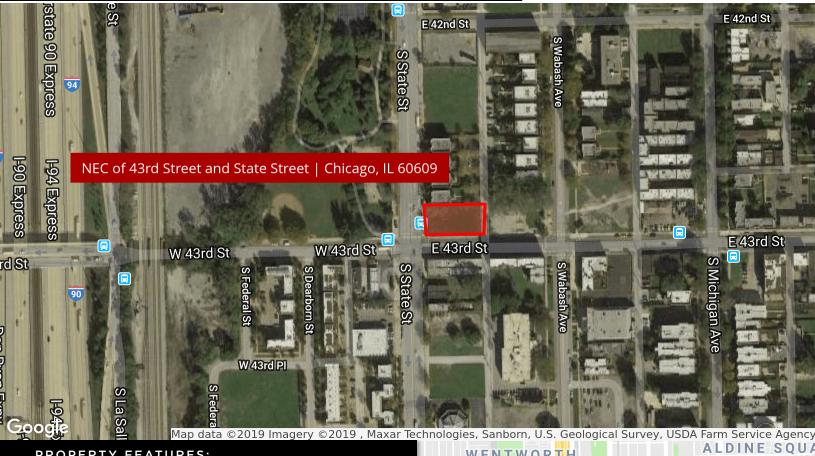

## FOR SALE/LEASE

NEC OF 43RD STREET AND STATE STREET CHICAGO, IL 60609

## PROPERTY FEATURES:

- Land parcel available on hard corner in HOT Bronzville!
- 15,000 SF city owned land parcel to the north cab also be assembled
- Located near CTA train stiops, expressway, and IIT
- In close proximity to exciting new developments that includes Michael Reese Hospital and Obama Library
- Can be sold or leased along with the building on the SEC corner across the street
- Owner looking for a ground lease, BTS or potential sale