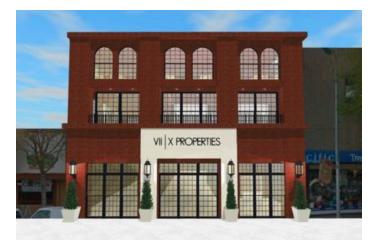

### **Executive Summary**

### **PROPERTY OVERVIEW**

Build to Suit Restaurant on ground level and First Class Executive Suites on 2nd and 3rd levels. Sky walk to parking structure in rear and elevator from the ground floor. Ideal central Main St. location, walking distance to many restaurants, offices and Kaweah Delta District Hospital. Call Marc for details.

### **PROPERTY HIGHLIGHTS**

- Central Main Street Location
- Build to Suit Restaurant
- Classic brick exterior and interior finish
- Elevator access to 2nd and 3rd levels