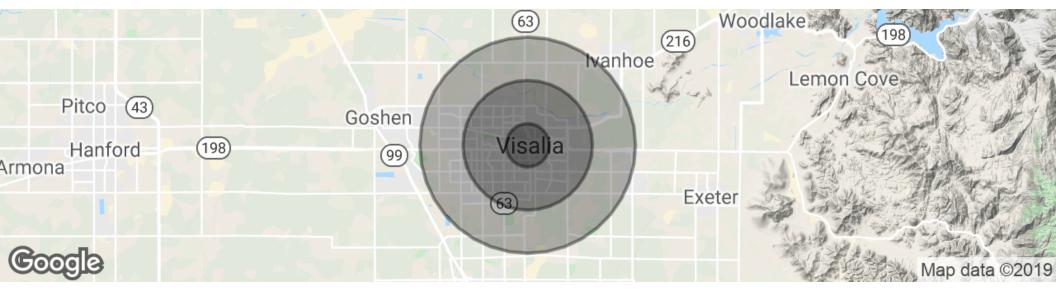

## Demographics Map & Report

| POPULATION          | 1 MILE    | 3 MILES   | 5 MILES   |
|---------------------|-----------|-----------|-----------|
| Total population    | 16,490    | 82,189    | 131,880   |
| Median age          | 28.1      | 31.8      | 31.7      |
| Median age (Male)   | 27.3      | 31.1      | 30.9      |
| Median age (Female) | 29.3      | 33.4      | 33.4      |
| HOUSEHOLDS & INCOME | 1 MILE    | 3 MILES   | 5 MILES   |
| Total households    | 5,115     | 26,808    | 43,418    |
| # of persons per HH | 3.2       | 3.1       | 3.0       |
| Average HH income   | \$47,773  | \$65,295  | \$67,288  |
| Average house value | \$209,348 | \$273,811 | \$274,574 |
|                     |           |           |           |