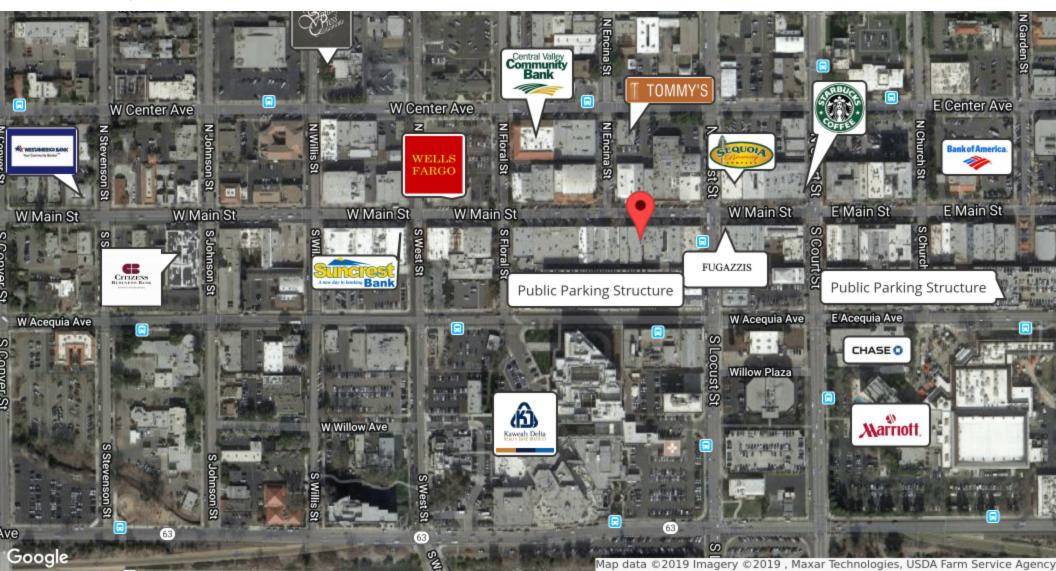

Location Maps

This information is believed to be reliable, however broker makes no guarantee as to its current validity.

Retailer Map

MARC GRIFFITHS

559.625.2128 x12 marc@zeebre.com CaIDRE #01434697 132 N Akers St Visalia, CA 93291-5121 559.625.2128 | zeebre.com