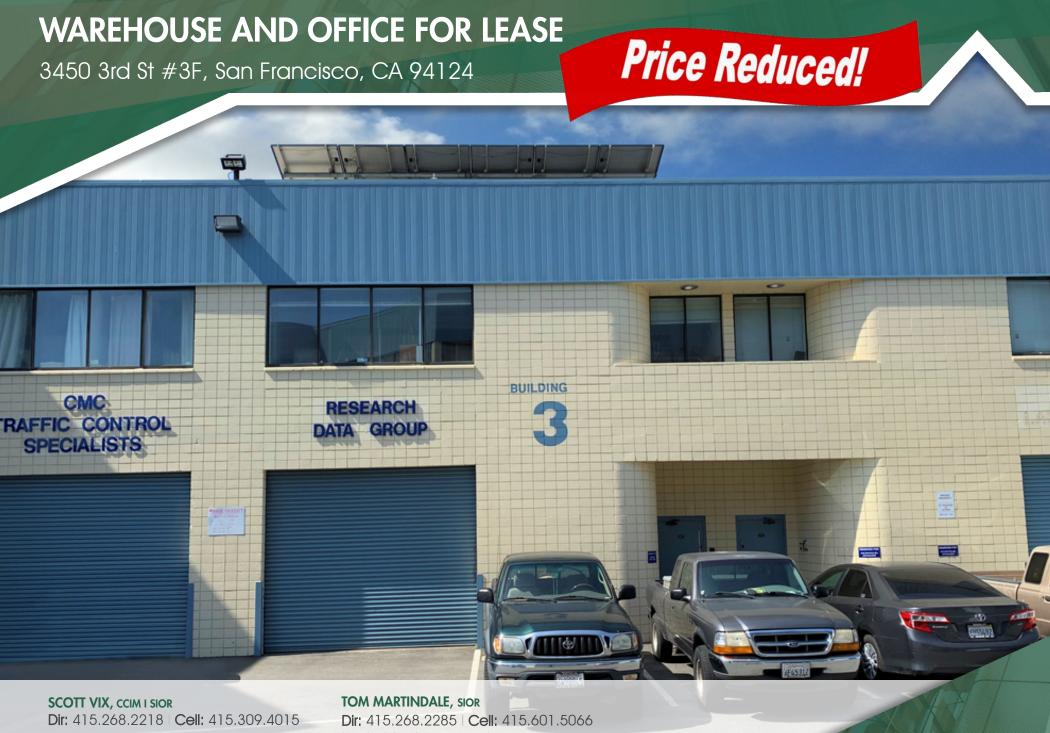

## FOR LEASE WAREHOUSE AND OFFICE

| 0            | FI | FF | D | IN | C | SI | IA | A     | M   | ٨ | RY |  |
|--------------|----|----|---|----|---|----|----|-------|-----|---|----|--|
| $\mathbf{u}$ | /  |    |   |    | J |    |    | 7 1 1 | A P | _ |    |  |

| Lease Rate: | Price Reduced from \$9,450 to \$8,200 per month (Gross) |
|-------------|---------------------------------------------------------|
|             |                                                         |

| Available SF: | 4,200 SF |
|---------------|----------|
|               |          |

| Available: | No |
|------------|----|
|            |    |

Zoning: PDR-2

### **PROPERTY OVERVIEW**

Ground Floor Warehouse and Second Floor Office

#### **PROPERTY HIGHLIGHTS**

- Grade Level Drive-in Roll-up Door
- 11 Desks
- Furnished
- Second Floor Walk-Up
- Kitchenette with Dishwasher
- HVAC
- Private bathroom
- 6 Skylights
- Close proximity to 3rd Street Light Rail T-Line