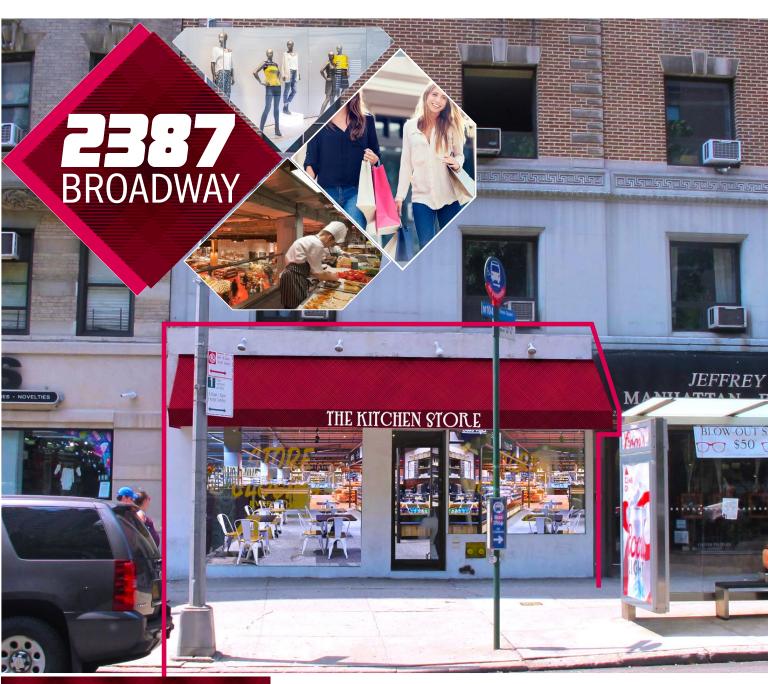

SIZE: APPROXIMATELY 2,029 SF - GROUND FRONTAGE: **APPROXIMATELY 20 FEET POSSESSION: ARRANGED ASKING RENT: UPON REQUEST** 

## **COMMENTS:**

- Located between West 87th and West 88th Streets
- Highly visible location with dense pedestrians traffic ٠
- Steps from the **1** subway line on 86 Street
- All uses considered ٠