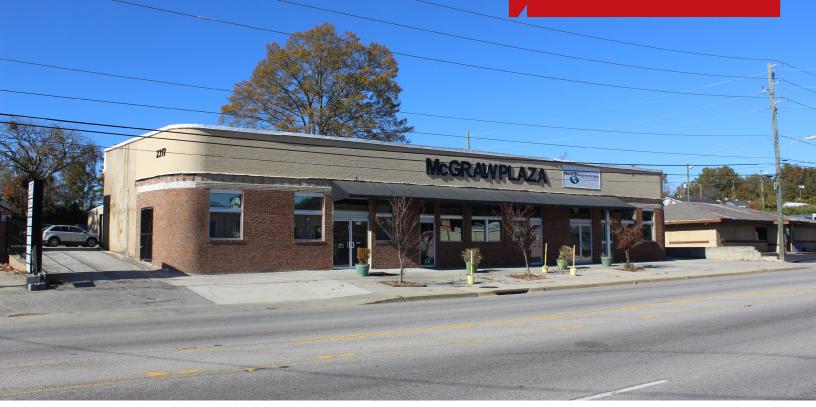

## For Sale ±12,618 SF Office/Warehouse/Retail

## 2315 & 2317 Two Notch Road

Columbia, South Carolina

#### **Property Features**

- ±12,618 SF of office/warehouse/retail space situated on ±0.92 acres
- Great owner/user property with additional income possibilities
- ±4,690 SF warehouse with one bay door
- ±3,203 SF retail frontage
- ±4,725 SF office
- City water and sewer, parking available
- Zoned C-3 (general commercial), City of Columbia
- Traffic Count: 14,300 VPD (Station 103)
- Sale price: \$650,000