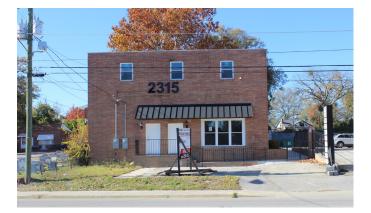

## For Sale ±12,618 SF Office/Warehouse/Retail

## 2315 & 2317 Two Notch Road

Columbia, South Carolina

#### **Property Features**

- ±12,618 SF of office/warehouse/retail space situated on ±0.92 acres
- Great owner/user property with additional income possibilities
- ±4,690 SF warehouse with one bay door
- ±3,203 SF retail frontage
- ±4,725 SF office
- City water and sewer, parking available
- Zoned C-3 (general commercial), City of Columbia
- Traffic Count: 14,300 VPD (Station 103)
- Sale price: \$650,000