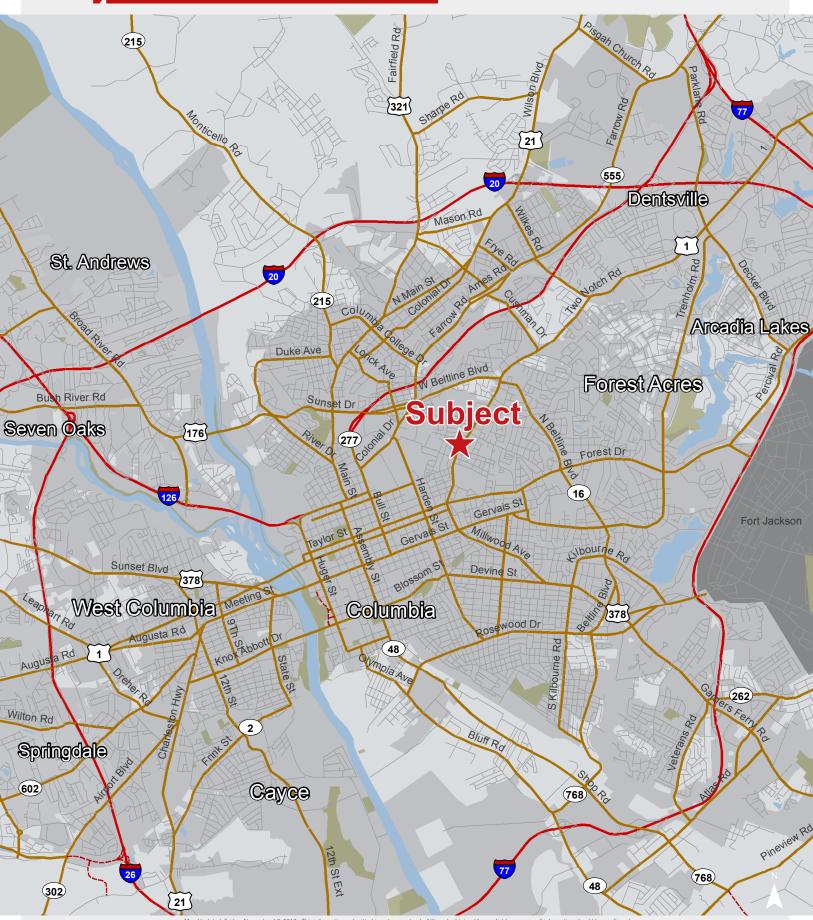

#### Location

Map Updated: Friday, November 17, 2017. This information submitted is not guaranteed. Although obtained from reliable sources, all information should be confirmed prior to use or reliance upon the information. This document may not be reproduced in whole or in part without the express written consent of NAI Avant.

**N**Avant

2315 & 2317 Two Notch Road Columbia, South Carolina W. A. Perry Middle

O'Reilly's

The second se

First Citizens

Watkins Nance Elementary

Phillips 66

art D

C. A. Johnson High

Subject -

Carver Lyon Elementary

**Benedict College** 

Middleburg Office Park

Providence Hospital Campus

Map Updated: Friday, November 17, 2017. This information submitted is not guaranteed. Although obtained from reliable sources, all information should be confirm prior to use or reliance upon the information. This document may not be reproduced in whole or in part without the express written consent of NAI Avant.