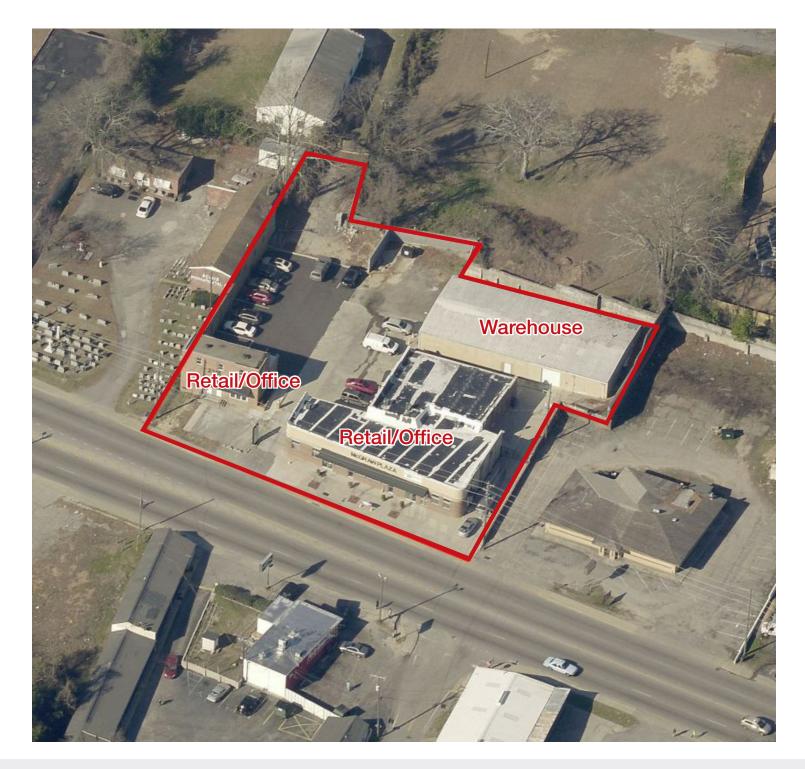

#### **Property Features**

- ±12,618 SF of office/warehouse/retail space situated on ±0.92 acres
- Great owner/user property with additional income possibilities
- ±4,690 SF warehouse with one bay door
- ±3,203 SF retail frontage
- ±4,725 SF office
- City water and sewer, parking available
- Zoned C-3 (general commercial), City of Columbia
- Traffic Count: 14,300 VPD (Station 103)
- Sale price: \$650,000