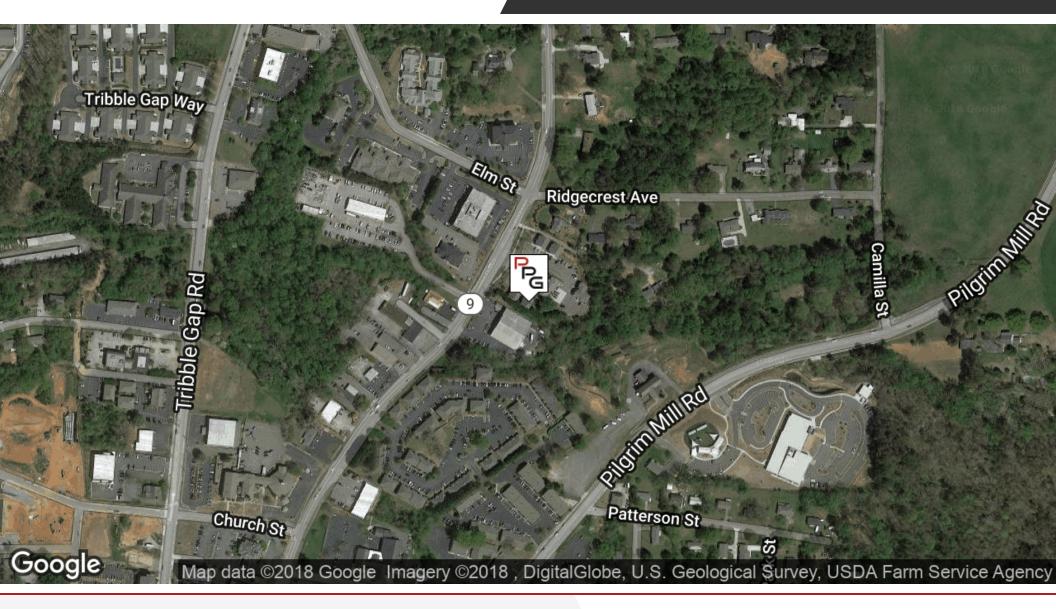

#### **LOCATION OVERVIEW**

Located in Corporate Square a meticulously maintained professional office park close to downtown Cumming.

Exit 15, GA400. Travel west on Pirkle Ferry to downtown Cumming to right on Dahlonega Street. Travel approximately 1/2 mile.

Complex on right.

Associate Broker 404.401.1416 jasonmay.ppg@gmail.com eouelletteppg@gmail.com