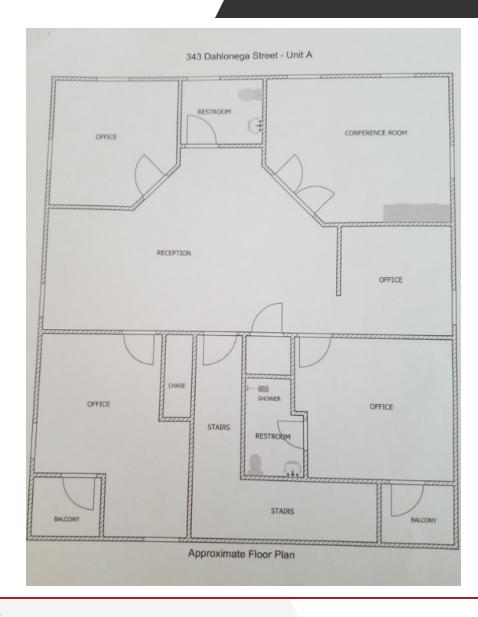

#### **PROPERTY OVERVIEW**

Second floor unit in Corporate Square.

Large reception area, 4 offices, 2 bathrooms, one shower, large conference room with kitchenette.

4 sides all white brick exterior, located several blocks from downtown Cumming, near Courthouse, schools, Post Office, and residential subdivisions.