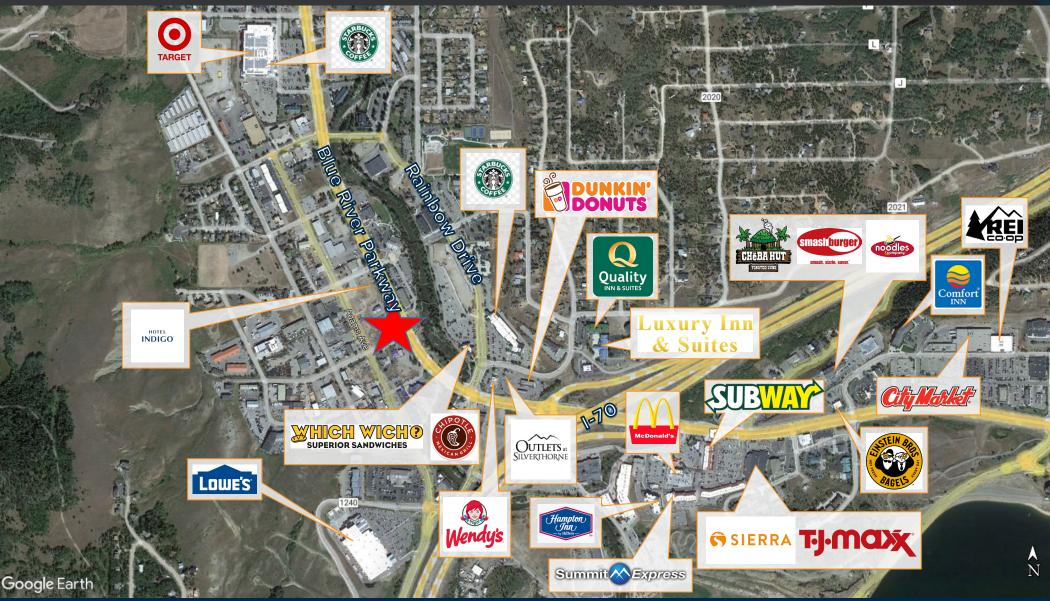

# **Small Retail or Office Space Available for Lease**

325 Blue River Parkway, Suite 141, Silverthorne CO 80498

## PROPERTY HIGHLIGHTS

- Flexible Lease Terms
- Free Parking
- Ready for Immediate Occupancy