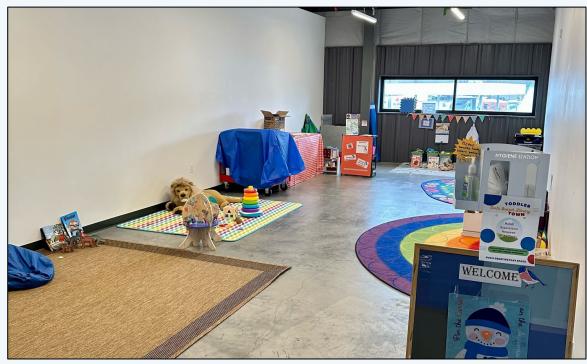

# **Small Retail or Office Space Available for Lease**

325 Blue River Parkway, Suite 141, Silverthorne CO 80498

### PROPERTY DETAILS

- Suite 141
- Space Available: 500 SF
- Lease Rate: \$1,500/mn + NNN
- Terms: Negotiable
- Parking: Available