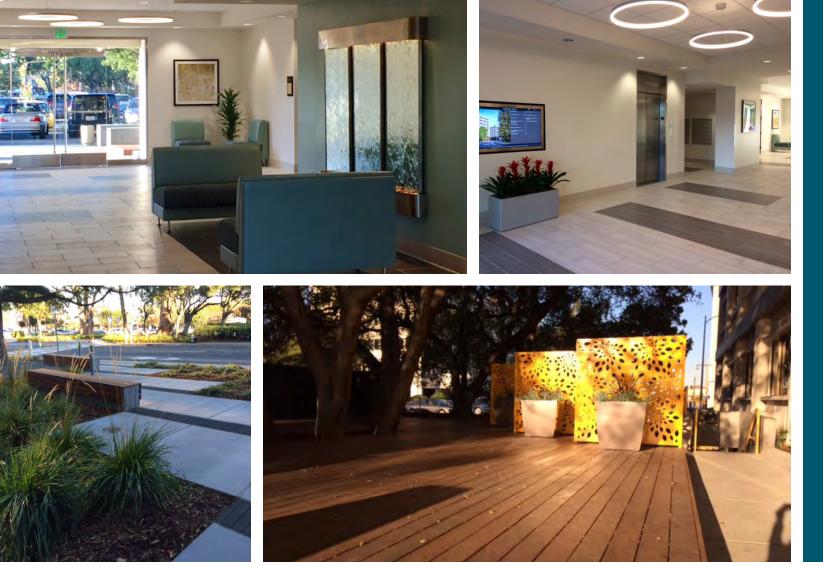

The building exterior was renovated with new hardscape and landscape, paint and stonework, a new monument sign, exterior lighting, and a deck with seating and wi-fi. The building lobby was completely renovated with new flooring, ceiling, lighting, new electronic tenant directory, seating, water feature and artwork.

The final touch was the upgrades to the corridors, including new lighting, carpet, paint, doors and signage.

JAMES LEES 650.769.3520 james.lees@kidder.com LIC #00683028

SANDY RODRIGUEZ 650.769.3528 sandy.rodriguez@kidder.com LLC #01249030