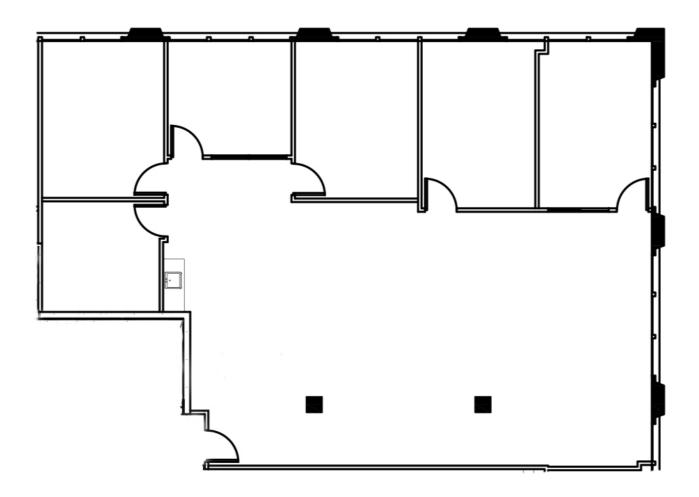

#### **AVAILABILITIES**

| Suite | Size       | Rate      | Available | Description                                                                                                                                                                                                                                                                                                                                                                  |
|-------|------------|-----------|-----------|------------------------------------------------------------------------------------------------------------------------------------------------------------------------------------------------------------------------------------------------------------------------------------------------------------------------------------------------------------------------------|
| 100   | ±8,139 RSF | \$4.50 FS | Now       | Plug 'n Play Suite! Updated suite with double door<br>entry, 15 windowline private offices, large conference<br>room, 2 interior offices or small conference rooms,<br>kitchen, team room, storage and some open area. Fully<br>furnished and wired (CAT 6), server rack, patch panel,<br>move & cool unit, refrigerator, microwave, dishwasher<br>and disposal all included |
| 320   | ±2,005 RSF | \$4.50 FS | Now       | 2 private offices, conference room, kitchen, storage and open area                                                                                                                                                                                                                                                                                                           |
| 380   | ±2,413 RSF | \$4.50 FS | Now       | Corner suite with 6 private offices/conference rooms, a coffee bar and open area                                                                                                                                                                                                                                                                                             |