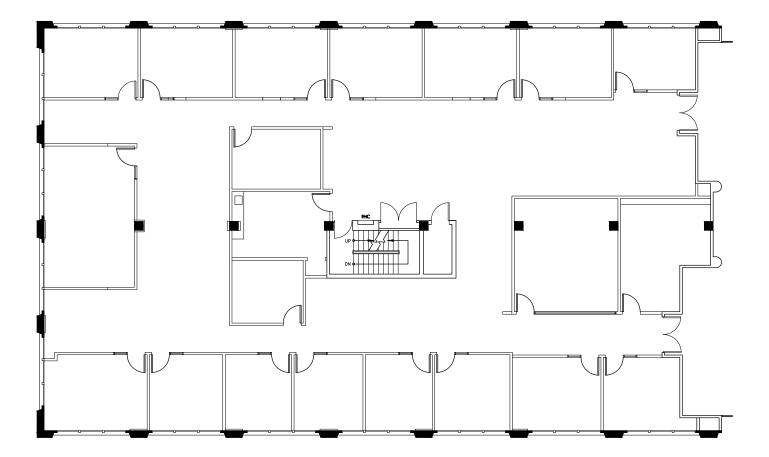

#### **AVAILABILITIES**

| Suite | Size       | Rate      | Available | Description                                                                                                                                                                                                                                                                                                                                                                  |
|-------|------------|-----------|-----------|------------------------------------------------------------------------------------------------------------------------------------------------------------------------------------------------------------------------------------------------------------------------------------------------------------------------------------------------------------------------------|
| 100   | ±8,139 RSF | \$4.50 FS | Now       | Plug 'n Play Suite! Updated suite with double door<br>entry, 15 windowline private offices, large conference<br>room, 2 interior offices or small conference rooms,<br>kitchen, team room, storage and some open area. Fully<br>furnished and wired (CAT 6), server rack, patch panel,<br>move & cool unit, refrigerator, microwave, dishwasher<br>and disposal all included |
| 320   | ±2,005 RSF | \$4.50 FS | Now       | 2 private offices, conference room, kitchen, storage and open area                                                                                                                                                                                                                                                                                                           |
| 380   | ±2,413 RSF | \$4.50 FS | Now       | Corner suite with 6 private offices/conference rooms, a coffee bar and open area                                                                                                                                                                                                                                                                                             |

#### KIDDER.COM

66 BOVET ROAD, SAN MATEO, CA

Suite 100

JAMES LEES 650.769.3520 james.lees@kidder.com LIC #00683028

SANDY RODRIGUEZ 650.769.3528 sandy.rodriguez@kidder.com LLC #01249030