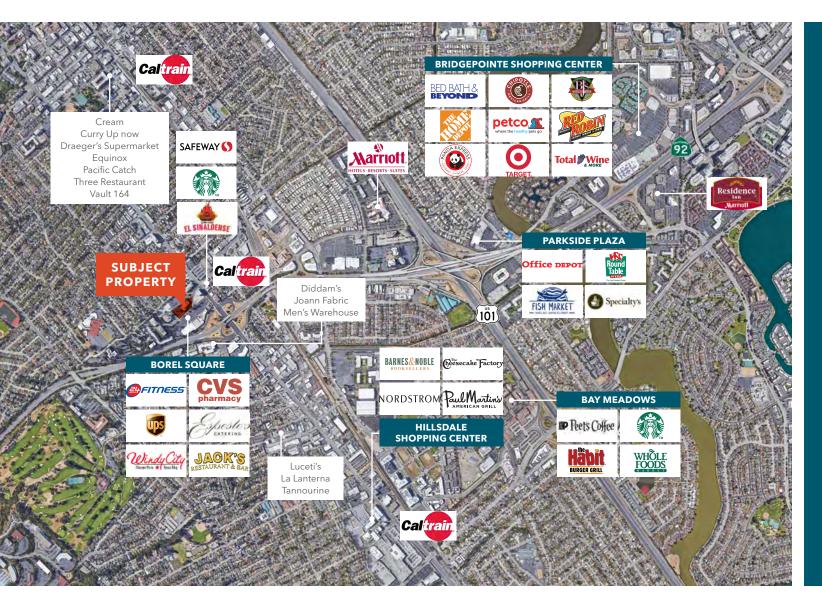

66 Bovet is located in the heart of the San Francisco Peninsula office market, in a highly desirable area known as the "92/101 corridor". Companies located here have the ability to attract and retain employees from a wide labor pool. This location provides immediate access to Highway 101 and Interstate 280 via Highway 92, which provides access from the East Bay (San Mateo Bridge) and the coast. San Francisco

International Airport is a short 15 minute drive away. The Hayward Park CalTrain station is within easy walking distance. Numerous dining and other amenities are within walking distance or a short drive.