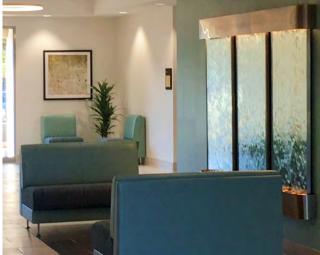

The building exterior was renovated with new hardscape and landscape, paint and stonework, a new monument sign, exterior lighting, and a deck with seating and wi-fi. The building lobby was completely renovated with new flooring, ceiling, lighting, new electronic tenant directory, seating, water feature and artwork.