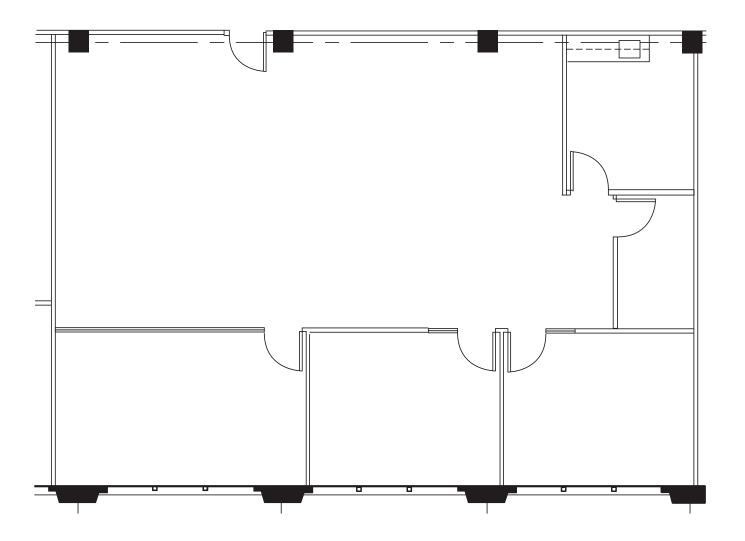

#### **AVAILABILITIES**

| Suite | Size       | Rate      | Available | Description                                                                                                                                                                                                                                                                                                                                                                  |
|-------|------------|-----------|-----------|------------------------------------------------------------------------------------------------------------------------------------------------------------------------------------------------------------------------------------------------------------------------------------------------------------------------------------------------------------------------------|
| 100   | ±8,139 RSF | \$4.50 FS | Now       | Plug 'n Play Suite! Updated suite with double door<br>entry, 15 windowline private offices, large conference<br>room, 2 interior offices or small conference rooms,<br>kitchen, team room, storage and some open area. Fully<br>furnished and wired (CAT 6), server rack, patch panel,<br>move & cool unit, refrigerator, microwave, dishwasher<br>and disposal all included |
| 320   | ±2,005 RSF | \$4.50 FS | Now       | 2 private offices, conference room, kitchen, storage and open area                                                                                                                                                                                                                                                                                                           |
| 380   | ±2,413 RSF | \$4.50 FS | Now       | Corner suite with 6 private offices/conference rooms, a coffee bar and open area                                                                                                                                                                                                                                                                                             |

# Suite 380

JAMES LEES 650.769.3520 james.lees@kidder.com LIC #00683028

SANDY RODRIGUEZ 650.769.3528 sandy.rodriguez@kidder.com LLC #01249030