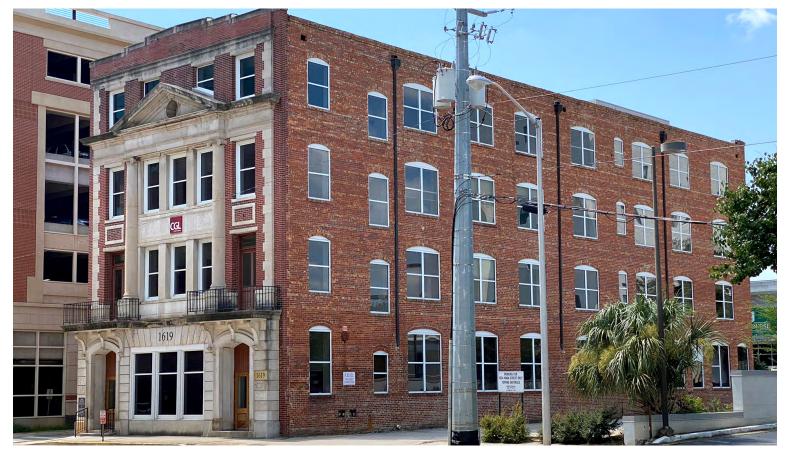

## 1619 Sumter Street

Columbia, SC 29201

- 🥐 CENTRAL BUSINESS DISTRICT
- Office space available for lease directly across from Prisma
  Health Baptist Hospital in the Central Business District
- Outstanding location just one block from Main St. where you can find numerous amenities, restaurants, and retailers
- Space features four (4) floors of ±4,115 SF each
- Parking available
- LEASE RATE: \$22.00 PSF Full Service