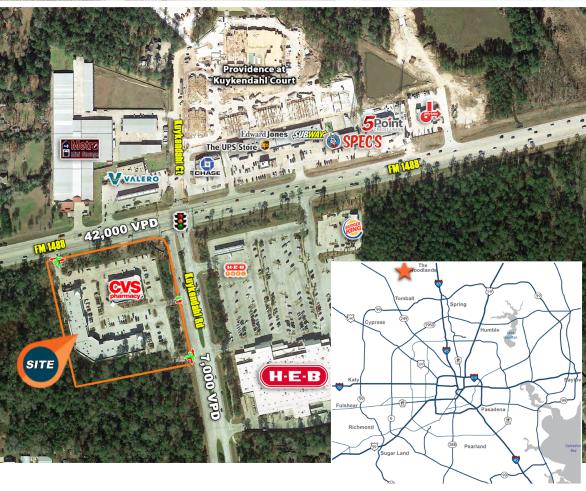

#### **Property Highlights**

**Across from HEB** 

**Signalized Intersection** 

**Easy Access & Excellent Visibility** 

#### **Demographics**

2 mi. - 31,126 **Population** 3 mi. - 49.884 (2020)5 mi. - 118,192

2 mi. - \$151,716 **Average Household Income** 3 mi. - \$155,772

5 mi. - \$154,505

FM 1488: 42,000 VPD **Traffic Count** 

Kuykendahl Rd: 7,000 VPD