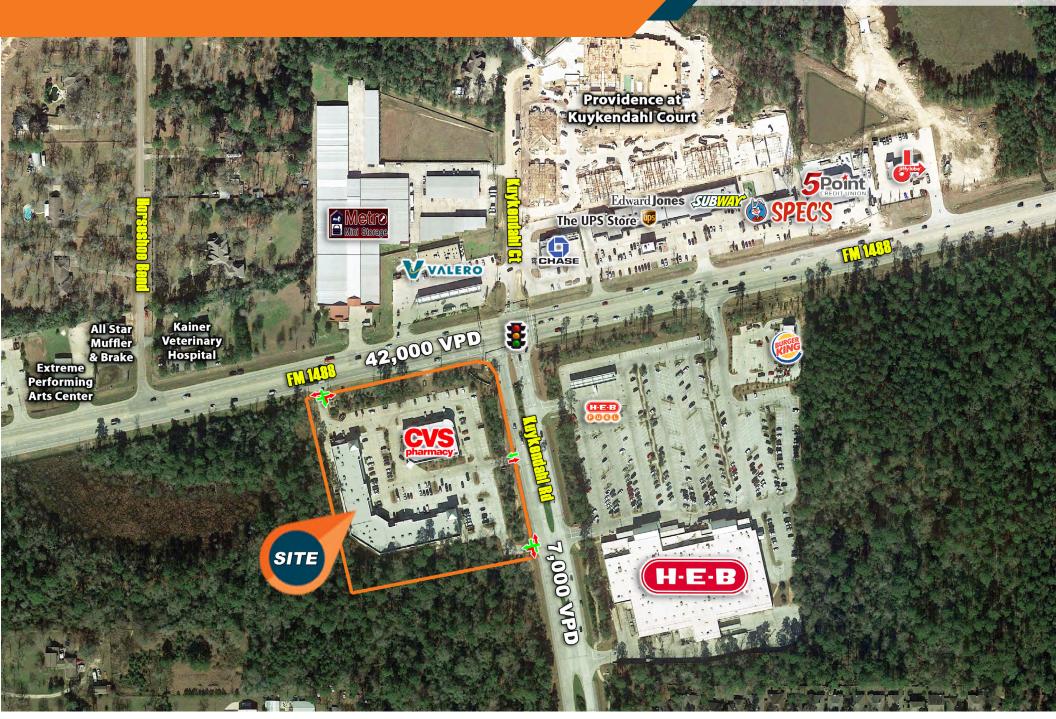

#### **Property Highlights**

**Across from HEB** 

**Signalized Intersection** 

**Easy Access & Excellent Visibility** 

#### **Demographics**

2 mi. - 31,126 **Population** 3 mi. - 49.884 (2020)5 mi. - 118,192

2 mi. - \$151,716 **Average Household Income** 3 mi. - \$155,772

5 mi. - \$154,505

FM 1488: 42,000 VPD **Traffic Count** 

Kuykendahl Rd: 7,000 VPD