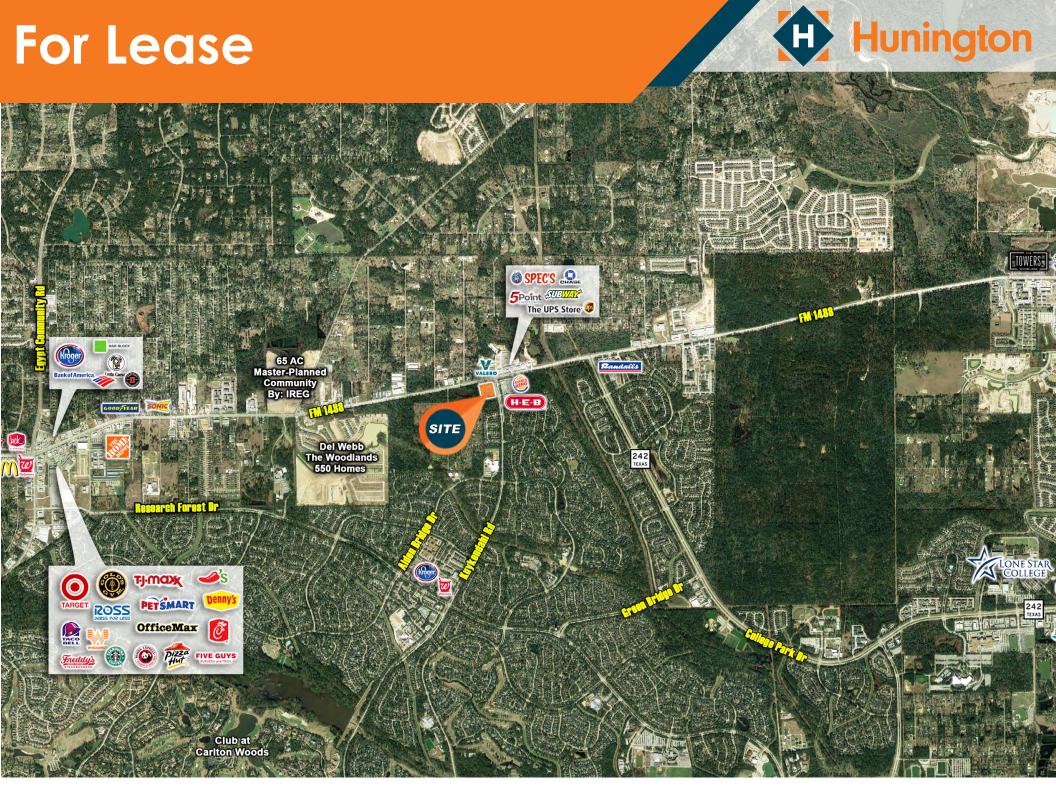

### **Shops at Alden Bridge**

SWC of FM 1488 & Kuykendahl Rd 3759 FM 1488, The Woodlands, Texas 77382

#### SHOPS AT ALDEN BRIDGE

3759 FM 1488, The Woodlands, Texas 77382