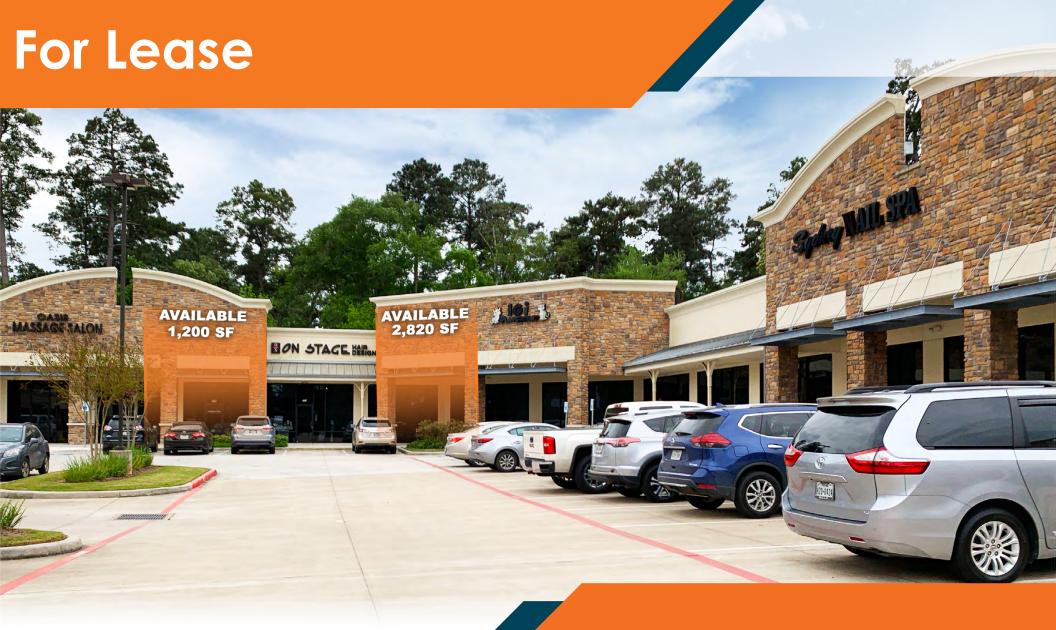

## For Lease

#### SHOPS AT ALDEN BRIDGE

3759 FM 1488, The Woodlands, Texas 77382

#### **Property Information**

1,040 SF | 1,200 SF | 1,500 SF **Space For Lease** 

2,820 SF

**Call for Pricing Rental Rate** 

NNN \$8.50 PSF

Total Sq. Ft. 33,653 SF

#### **Property Highlights**

**Across from HEB** 

**Signalized Intersection** 

**Easy Access & Excellent Visibility** 