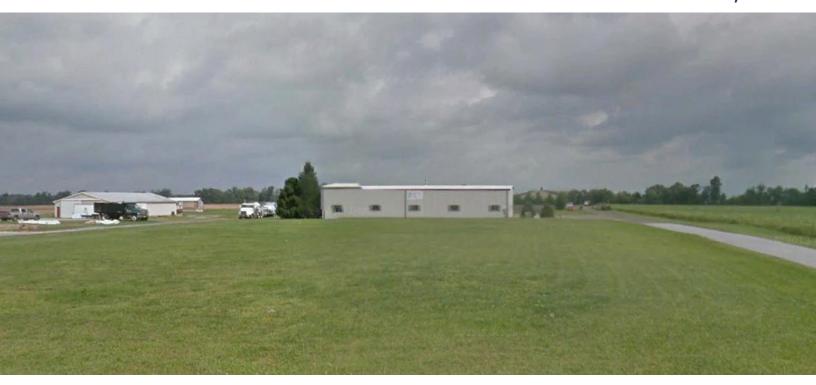

#### **Property Information**

- $\Rightarrow$  2+/- acres
- $\Rightarrow$  5,000+/- SF Warehouse
- ⇒ Office Space w/ Bath inside Warehouse
- ⇒ 2 Overhead Doors
- ⇒ Fully Insulated Warehouse
- ⇒ Zoned AC

⇒ Tax Parcel: 2-00-07800-01-0402-00001

⇒ Sale Price: \$350,000