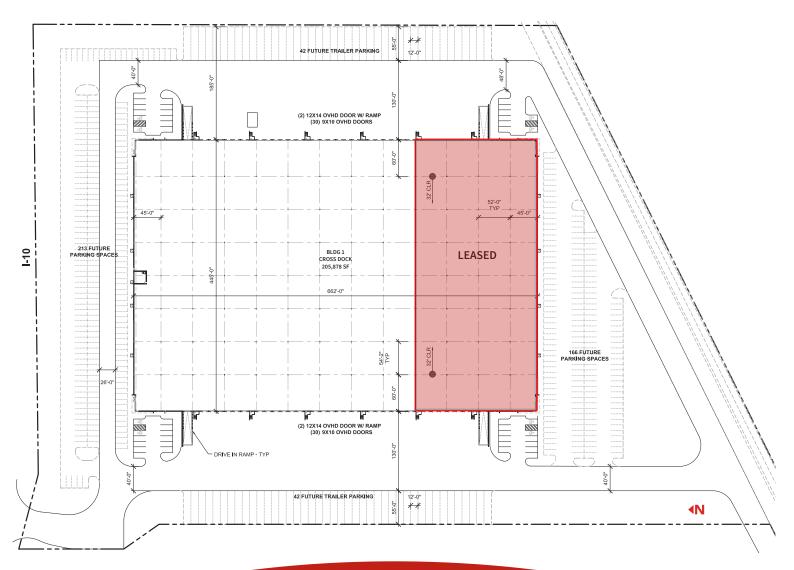

## **Building Features**

- ±205,878 SF
- 60' Speed Bays
- 52' x 54' Bays
- ESFR Sprinklers
- Foreign Trade Zone #84
- 32' Clear Height
- 185' Truck Courts
- Fenced Truck Court
- Onsite Truck and Trailer Storage
- Abundant Parking (see site plan)
- 48 9' x 10' Overhead Doors
- 2 12' x 14' Ramp Doors
- Lease Rate: Contact Broker

# **Building 1**