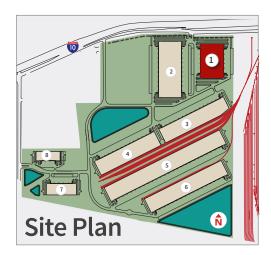

#### BUILDING 1

2700 EAST FREEWAY BAYTOWN, TX 77521 SHELL COMPLETE



## **Building Features**

- ±205,878 SF
- 60' Speed Bays
- 52' x 54' Bays
- ESFR Sprinklers
- Foreign Trade Zone #84
- 32' Clear Height
- 185' Truck Courts
- Fenced Truck Court
- Onsite Truck and Trailer Storage
- Abundant Parking (see site plan)
- 48 9' x 10' Overhead Doors
- 2 12' x 14' Ramp Doors
- Lease Rate: Contact Broker

## Location











# **Building 1**



### Port10LogisticsCenter.com



John M. Talhelm Senior Vice President +1 713 888 4058 john.talhelm@am.jll.com

Kevin A. Erck, SIOR Vice President +1 713 888 4067 kevin.erck@am.jll.com





### BUILDING 1

2700 EAST FREEWAY BAYTOWN, TX 77521 SHELL COMPLETE