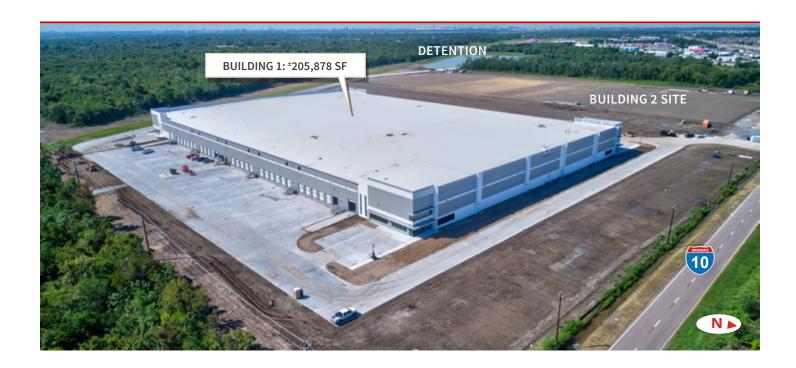

# **Building 1**

### BUILDING 1

2700 EAST FREEWAY BAYTOWN, TX 77521 SHELL COMPLETE

## **Building Features**

- ±205,878 SF
- 60' Speed Bays
- 52' x 54' Bays
- ESFR Sprinklers
- Foreign Trade Zone #84
- 32' Clear Height
- 185' Truck Courts
- Fenced Truck Court
- Onsite Truck and Trailer Storage
- Abundant Parking (see site plan)
- 48 9' x 10' Overhead Doors
- 2 12' x 14' Ramp Doors
- Lease Rate: Contact Broker