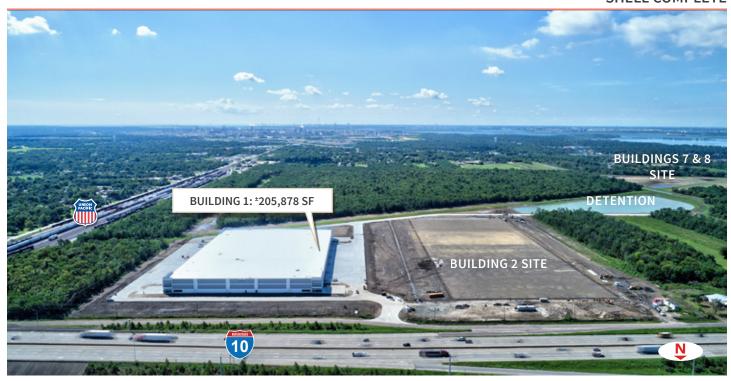

#### BUILDING 1

2700 EAST FREEWAY BAYTOWN, TX 77521 SHELL COMPLETE

## **Building Features**

- ±205,878 SF
- 60' Speed Bays
- 52' x 54' Bays
- ESFR Sprinklers
- Foreign Trade Zone #84
- 32' Clear Height
- 185' Truck Courts
- Fenced Truck Court
- Onsite Truck and Trailer Storage
- Abundant Parking (see site plan)
- 48 9' x 10' Overhead Doors
- 2 12' x 14' Ramp Doors
- Lease Rate: Contact Broker

## Location