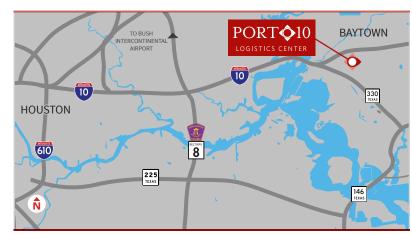

#### BUILDING 1

2700 EAST FREEWAY BAYTOWN, TX 77521 SHELL COMPLETE



## **Building Features**

- ±205,878 SF
- 60' Speed Bays
- 52' x 54' Bays
- ESFR Sprinklers
- Foreign Trade Zone #84
- 32' Clear Height
- 185' Truck Courts
- Fenced Truck Court
- Onsite Truck and Trailer Storage
- Abundant Parking (see site plan)
- 48 9' x 10' Overhead Doors
- 2 12' x 14' Ramp Doors
- Lease Rate: Contact Broker

## Location











# **Building 1**



### Port10LogisticsCenter.com



John M. Talhelm Senior Vice President +1 713 888 4058 john.talhelm@am.jll.com

Kevin A. Erck, SIOR Vice President +1 713 888 4067 kevin.erck@am.jll.com





### BUILDING 1

2700 EAST FREEWAY BAYTOWN, TX 77521 SHELL COMPLETE