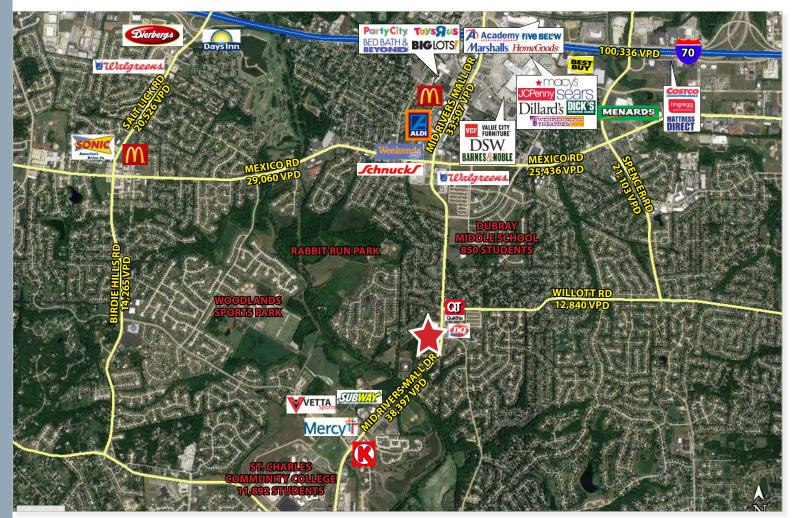

,108    | 70,051    |
| MEDIAN HH INCOME  | \$77,932  | \$72,831  | \$70,970  |
| MEDIAN HOME VALUE | \$183,781 | \$183,748 | \$192,001 |

#### Contact

PATRICIA MCKELVEY 636.448.1294 pmckelvey@mckelveyproperties.com



Existing Walmart Neighborhood Market & Gas Station



Proposed artist's rendering



McKelvey Properties | 17280 N Outer 40 Rd, Suite 201 | Chesterfield, MO 63005 | 636.669.9111 | www.McKelveyProperties.com No expressed or implied warranty or representation is made as to the accuracy of the information contained herein. This property is submitted subject to errors, omissions, change of price, withdrawal without notice, prior lease or sale and any other listing conditions imposed by the principals.

## M<sup>c</sup>KELVEY MARKETPLACE | ST. PETERS, MO 63376

**AERIAL MAP** 



#### Contact

PATRICIA MCKELVEY 636.448.1294 pmckelvey@mckelveyproperties.com



McKelvey Properties | 17280 N Outer 40 Rd, Suite 201 | Chesterfield, MO 63005 | 636.669.9111 | www.McKelveyProperties.com No expressed or implied warranty or representation is made as to the accuracy of the information contained herein. This property is submitted subject to errors, omissions, change of price, withdrawal without notice, prior lease or sale and any other listing conditions imposed by the principals.