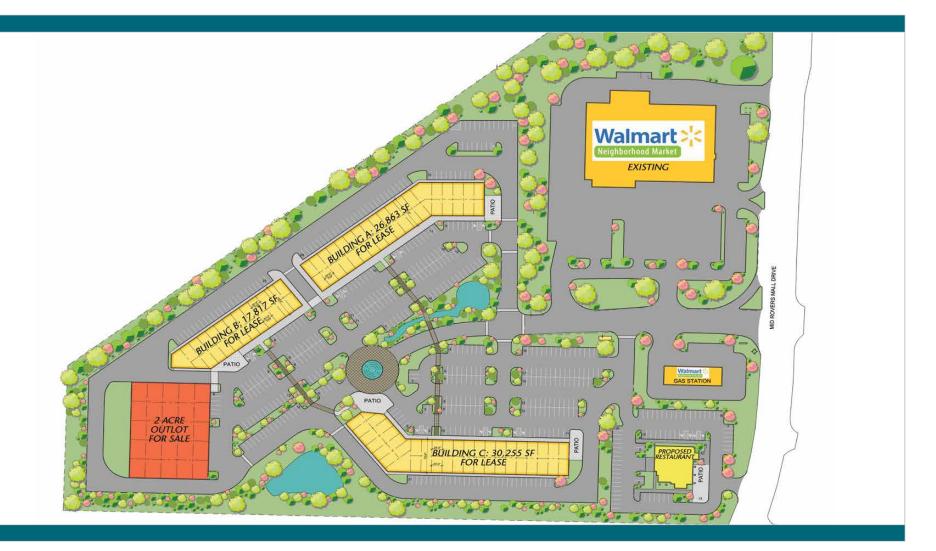

#### FEATURES

- Proposed 74,000 SF grocery-anchored neighborhood shopping center for lease
- > 2 acre outlot available for sale
- Anchored by existing Walmart Neighborhood Market and gas station
- > Proposed configuration of 3 multi-tenant retail buildings with available patio space:
  - Building A: 26,863 SF
  - Building B: 17,817 SF
  - Building C: 30,255 SF
- > 5.9/1,000 SF parking
- > Attractive demographic profile in growing community
- > Excellent visibility along Mid Rivers Mall Dr, opportunity for pylon and building signage
- > Signalized intersection

#### Contact

PATRICIA MCKELVEY 636.448.1294 pmckelvey@mckelveyproperties.com

Existing Walmart Neighborhood Market & Gas Station

Proposed artist's rendering

McKelvey Properties | 17280 N Outer 40 Rd, Suite 201 | Chesterfield, MO 63005 | 636.669.9111 | www.McKelveyProperties.com No expressed or implied warranty or representation is made as to the accuracy of the information contained herein. This property is submitted subject to errors, omissions, change of price, withdrawal without notice, prior lease or sale and any other listing conditions imposed by the principals.