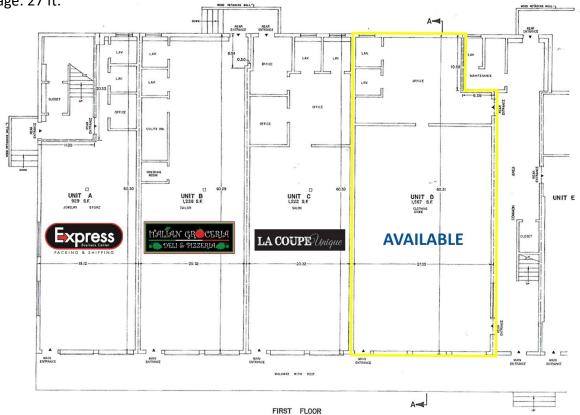

### **FEATURES:**

- Former Get In Shape for Women space, ideally suited to similar fitness concepts
- Located adjacent to destination Shaw's/Osco Pharmacy and Marshalls
- Parking: 85 spaces
- Frontage: 27 ft.