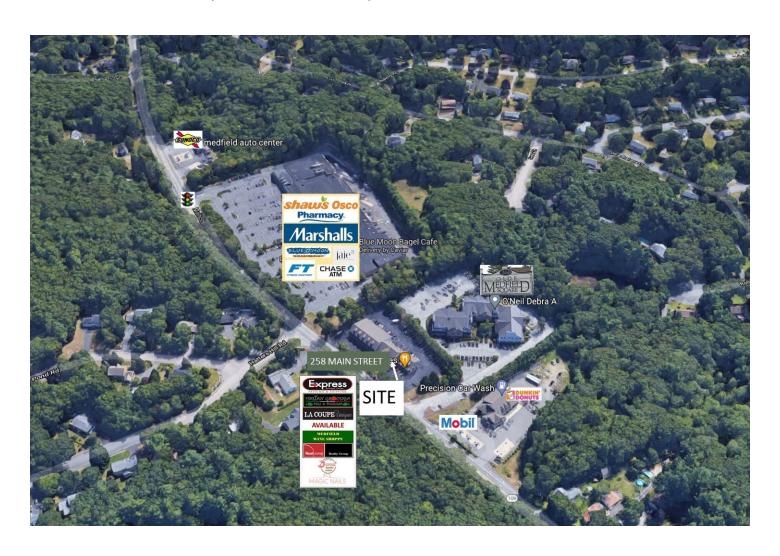

## 1,567 SF RETAIL/PROFESSIONAL SPACE

258 MAIN ST., MEDFIELD, MA

Rt. 109 (Main St.) at Shaw's Plaza

Join Express Business Center, Italian Groceria & Deli/Pizza, La Coupe Boutique II, Medfield Wine Shoppe, Real Living Real Estate, Magic Nails, Donut Express & Cakes

### **FEATURES:**

- Former Get In Shape for Women space, ideally suited to similar fitness concepts
- Located adjacent to destination Shaw's/Osco Pharmacy and Marshalls
- Parking: 85 spaces
- Frontage: 27 ft.