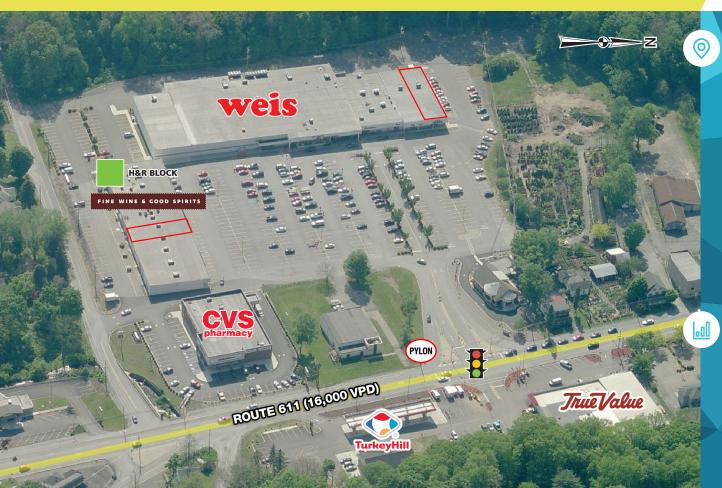

### TANNERSVILLE PLAZA

# **ROUTE 611 & OLD MILL ROAD**

TANNERSVILLE, PA

±2,400 - 4,550 SF AVAILABLE (DIVISIBLE)

property highlights.

- Located along busy route 611 with easy access to Route 80
- Less than one mile from the Crossings Premium Outlets with ±100 brand name designer stores
- Strong mix of local and national tenants
- GLA ±110,262 SF
- Owned & Managed by INSALACO