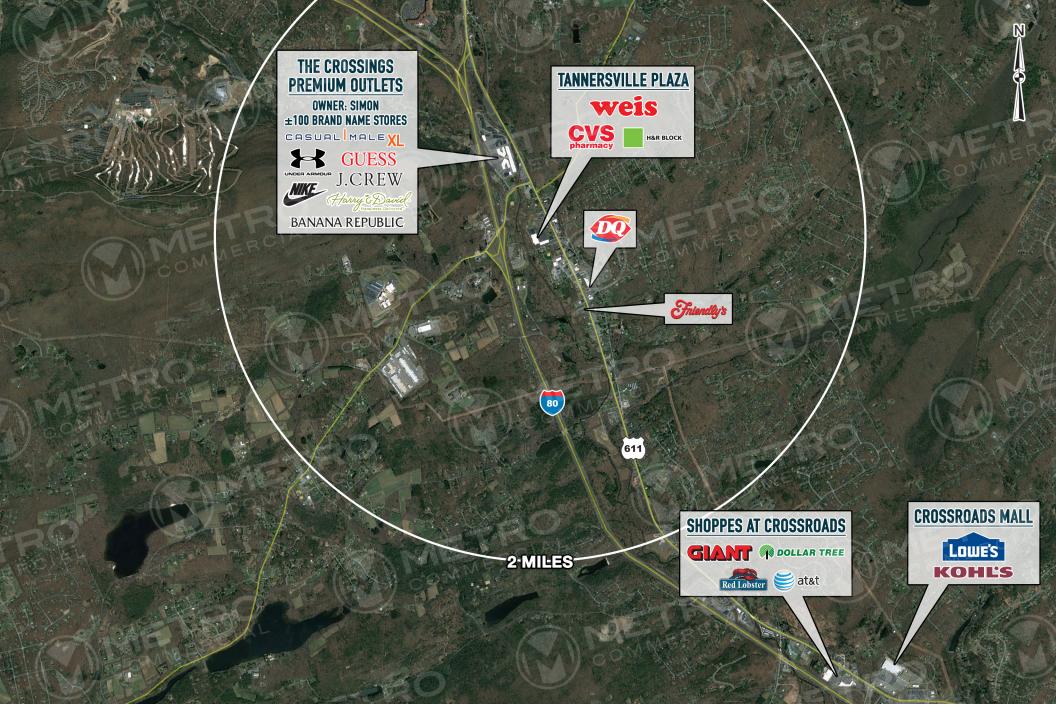

# **ROUTE 611 & OLD MILL ROAD**

TANNERSVILLE, PA

±2,400 - 4,550 SF AVAILABLE (DIVISIBLE)

property highlights.

- Located along busy route 611 with easy access to Route 80
- Less than one mile from the Crossings Premium Outlets with ±100 brand name designer stores
- Strong mix of local and national tenants
- GLA ±110,262 SF
- Owned & Managed by INSALACO