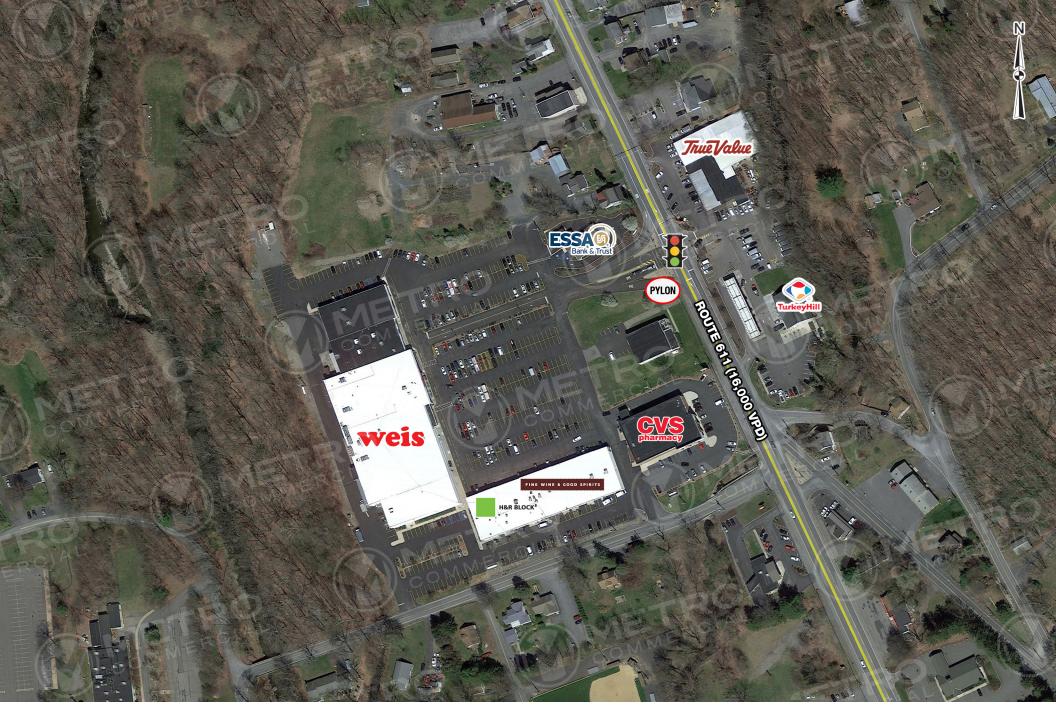

### TANNERSVILLE PLAZA

# **ROUTE 611 & OLD MILL ROAD**

TANNERSVILLE, PA

±2,400 - 4,550 SF AVAILABLE (DIVISIBLE)

property highlights.

- Located along busy route 611 with easy access to Route 80
- Less than one mile from the Crossings Premium Outlets with ±100 brand name designer stores
- Strong mix of local and national tenants
- GLA ±110,262 SF
- Owned & Managed by INSALACO