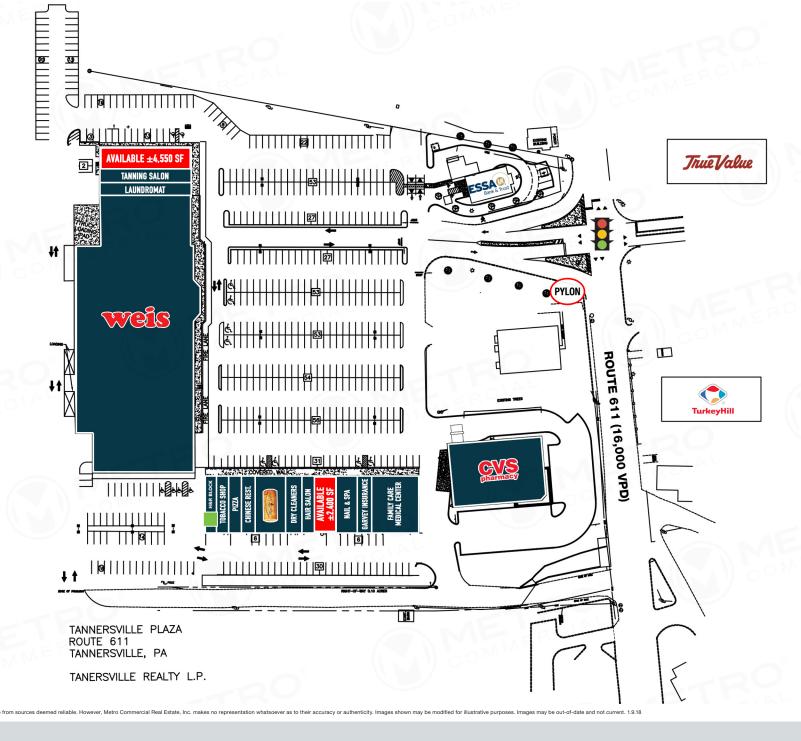

### TANNERSVILLE PLAZA

# **ROUTE 611 & OLD MILL ROAD**

TANNERSVILLE, PA

±2,400 - 4,550 SF AVAILABLE (DIVISIBLE)

property highlights.

- Located along busy route 611 with easy access to Route 80
- Less than one mile from the Crossings Premium Outlets with ±100 brand name designer stores
- Strong mix of local and national tenants
- GLA ±110,262 SF
- Owned & Managed by INSALACO