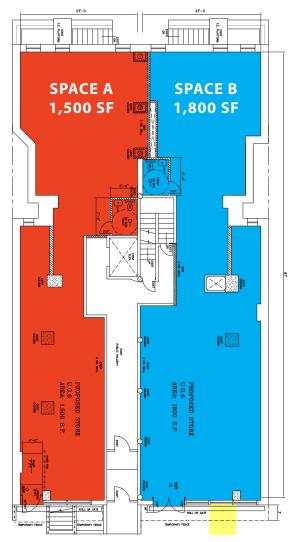

# **SPACE A**

Ground Floor 1,500 SF
Basement 800 SF

# **SPACE B**

Ground Floor 1,800 SF
Basement 800 SF

# **FRONTAGE**

Space A **15'**Space B **25'** 