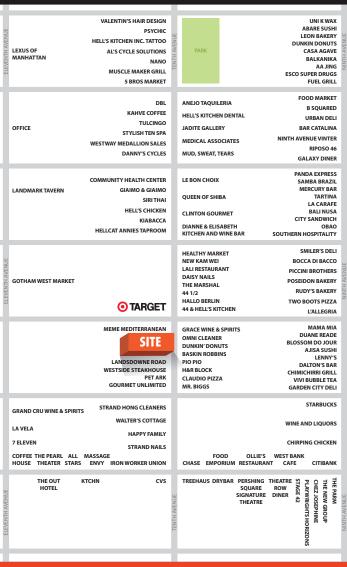

# **COMMENTS**

- Half block from Target (opening early 2020)
- Spaces are white-boxed with ADA-compliant lavatories
- New glass storefronts
- Spaces can be combined
- All uses considered, including vented food