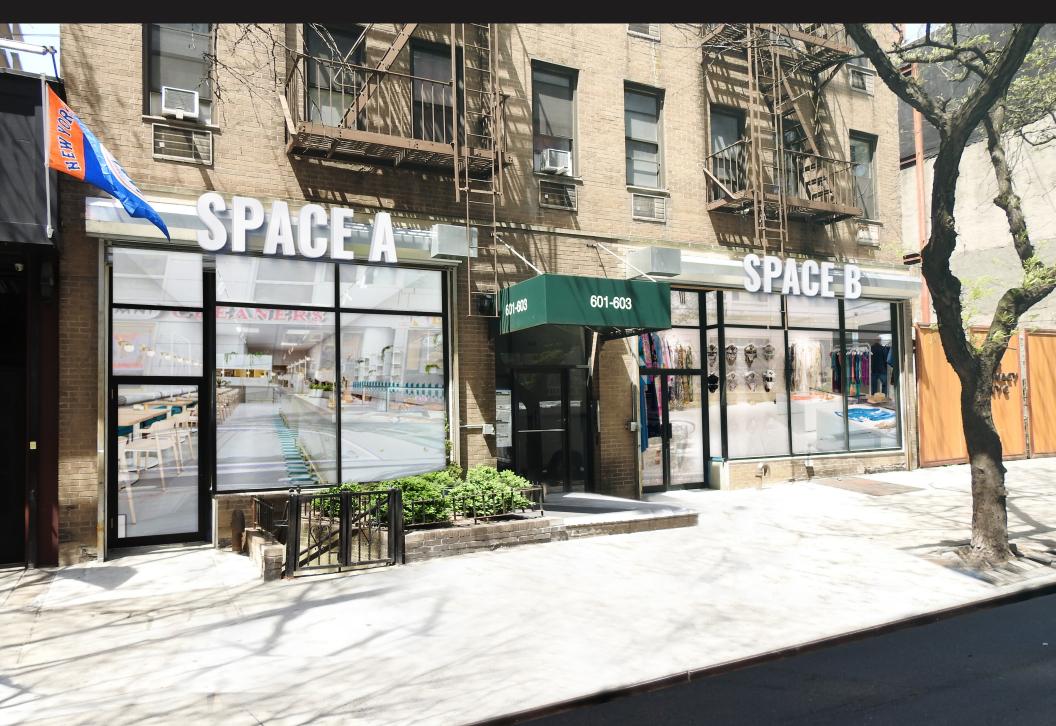

# 601-603 10TH AVENUE

BETWEEN 43RD & 44TH STREETS | HELL'S KITCHEN

# **SPACE A**

Ground Floor 1,500 SF
Basement 800 SF

# **SPACE B**

Ground Floor 1,800 SF
Basement 800 SF

# **FRONTAGE**

Space A **15'**Space B **25'** 

# **COMMENTS**

- Half block from Target (opening early 2020)
- Spaces are white-boxed with ADA-compliant lavatories
- New glass storefronts
- Spaces can be combined
- All uses considered, including vented food