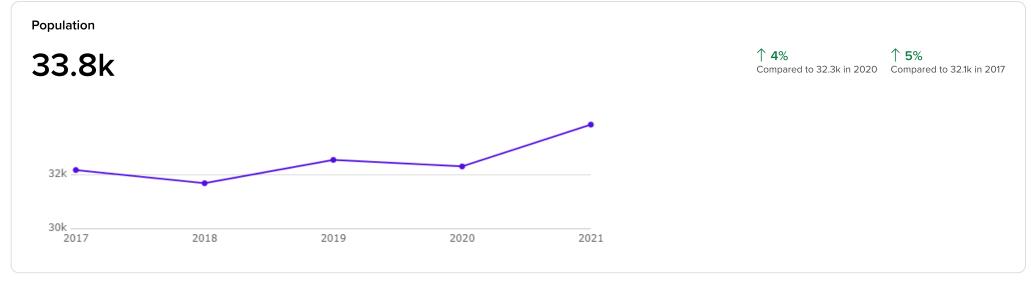

nd hers bathrooms. Situated in a beautiful setting this space would be great for a startup, professional office, tech office and more.

#### **Building Highlights**

Downtown location, Historic building, tranquil setting

**Building Location (1 Location)** 

Details



| Listing Type       | Direct           |
|--------------------|------------------|
| RSF                | 1,394 SF         |
| Parking            | yes              |
| Rate (Per SF)      | \$15.5 / SF / MO |
| Lease term         | 2-4 years        |
| Total Monthly Rent | \$1,800          |
|                    |                  |

Floorplan



1151

Building Photos (8 photos)



DOM: N

WES/

## **Demographic Insights**

### 

Unlock full access to Insights Subscribe to Crexi Intelligence for full access



Subscribe







## Number of Employees