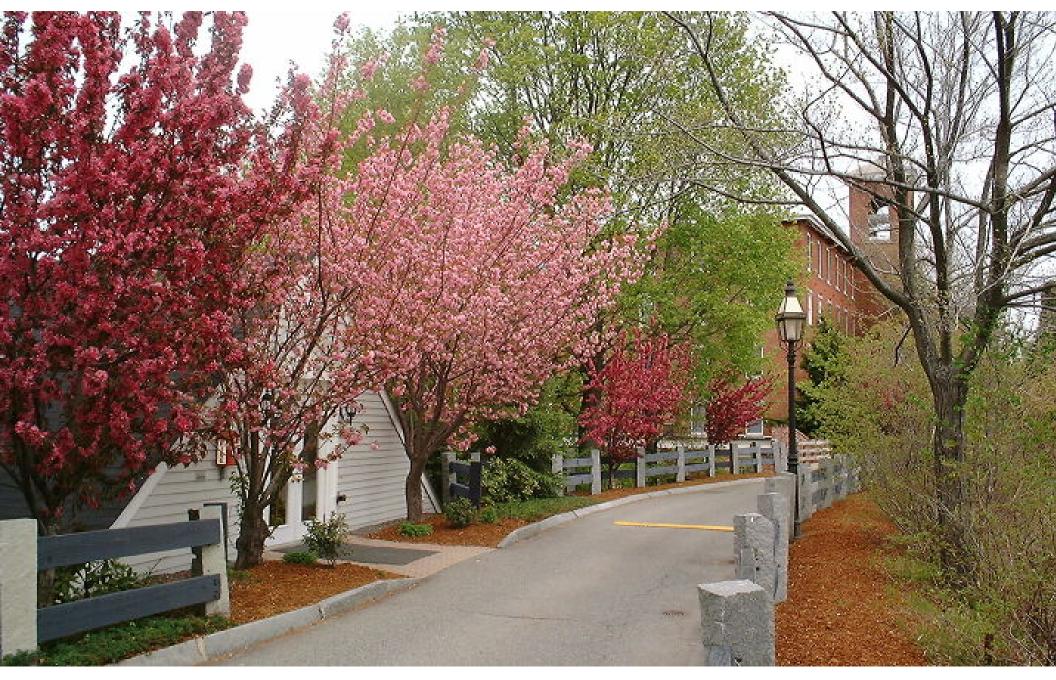

#### **Building Description**

Historic office condominium in downtown North Andover. This beautiful field stone constructed building is ready for new tenants. This space, adjacent to Osgood Pond & Osgood Falls, is approximately 1394 square feet and located on the top floor. The office space consists of one private office, seven open office workstations, an office breakroom and storage. It has two his and hers bathrooms. Situated in a beautiful setting this space would be great for a startup, professional office, tech office and more.

#### **Building Highlights**

Downtown location, Historic building, tranquil setting

**Building Location (1 Location)** 

Details

| Listing Type       | Direct           |
|--------------------|------------------|
| RSF                | 1,394 SF         |
| Parking            | yes              |
| Rate (Per SF)      | \$15.5 / SF / MO |
| Lease term         | 2-4 years        |
| Total Monthly Rent | \$1,800          |
|                    |                  |