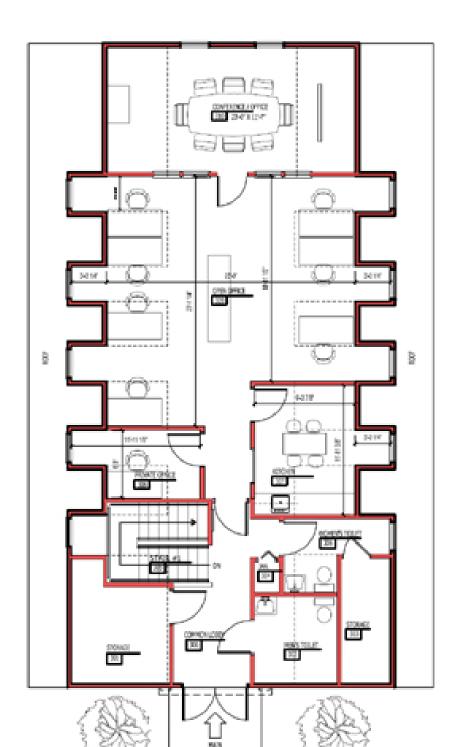

#### **Building Description**

Historic office condominium in downtown North Andover. This beautiful field stone constructed building is ready for new tenants. This space, adjacent to Osgood Pond & Osgood Falls, is approximately 1394 square feet and located on the top floor. The office space consists of one private office, seven open office workstations, an office breakroom and storage. It has two his and hers bathrooms. Situated in a beautiful setting this space would be great for a startup, professional office, tech office and more.

Floorplan

1151

Building Photos (8 photos)

DOM: N

WES/