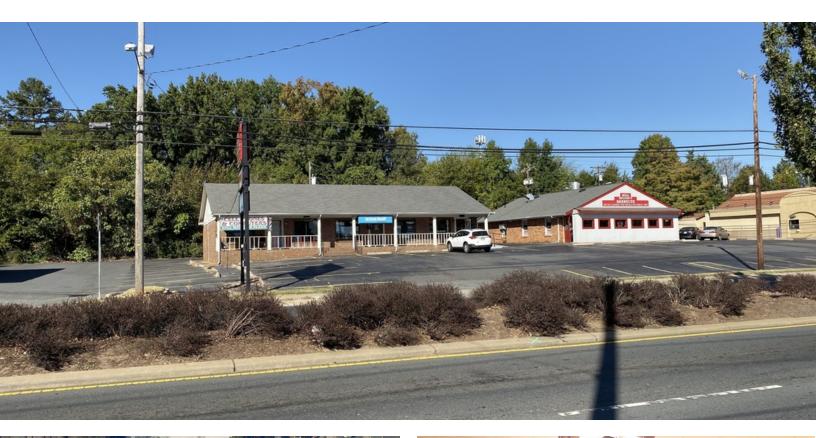

#### **PROPERTY OVERVIEW**

Property Sale including 3 freestanding buildings fronting South Blvd. One building is a fully occupied 3 tenant building and the other building is a fully equipped BBQ restaurant. Included in the sale is all equipment, coolers, restaurant furniture, and an outdoor storage building which houses an extra dry storage room, walk-in freezer and the smoker room.

#### **PROPERTY HIGHLIGHTS**

- · Total building square footage: 5,834 SF
- Building 1: 2,720 SF currently has 3 Tenants on month to month leases, below market lease rates
- Building 2: 2,114 SF existing BBQ restaurant
- Outdoor storage building: 1,000 sf includes dry storage with power, no a/c or heat, walkin freezer and smoker room
- Approximately 40 parking spaces with the possible potential for more
- · 200 feet of Frontage on South Blvd.
- · 0.2 miles to Tyvola Station Blue Line
- 1 mile to I-77
- Traffic Counts: approximately 30,400 VPD

# ADDITIONAL PHOTOS