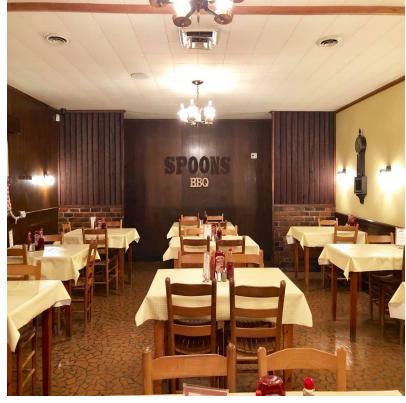

building is a fully equipped BBQ restaurant. Included in the sale is all equipment, coolers, restaurant furniture, and an outdoor storage building which houses an extra dry storage room, walk-in freezer and the smoker room.

#### **PROPERTY HIGHLIGHTS**

- · Total building square footage: 5,834 SF
- Building 1: 2,720 SF currently has 3 Tenants on month to month leases, below market lease rates
- Building 2: 2,114 SF existing BBQ restaurant
- Outdoor storage building: 1,000 sf includes dry storage with power, no a/c or heat, walkin freezer and smoker room
- Approximately 40 parking spaces with the possible potential for more
- · 200 feet of Frontage on South Blvd.
- · 0.2 miles to Tyvola Station Blue Line
- 1 mile to I-77
- Traffic Counts: approximately 30,400 VPD

# ADDITIONAL PHOTOS







### **BROOKS WHITESIDE**



### RETAILER MAP



#### **BROOKS WHITESIDE**

0: 704.347.4676 | M: 704.763.9855 brooks@whitesidecre.com



PROPERTIES

## DEMOGRAPHICS MAP & REPORT



| POPULATION           | 1 MILE | 3 MILES | 5 MILES |
|----------------------|--------|---------|---------|
| Total Population     | 9,915  | 78,024  | 172,236 |
| Average age          | 31.9   | 34.2    | 35.5    |
| Average age (Male)   | 32.1   | 33.7    | 34.8    |
| Average age (Female) | 32.3   | 35.1    | 36.3    |

| HOUSEHOLDS & INCOME | 1 MILE    | 3 MILES   | 5 MILES   |
|---------------------|-----------|-----------|-----------|
| Total households    | 3,961     | 33,831    | 75,252    |
| # of persons per HH | 2.5       | 2.3       | 2.3       |
| Average HH income   | \$54,346  | \$66,988  | \$93,