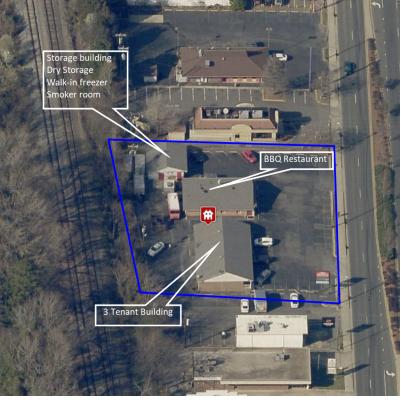

#### **PROPERTY OVERVIEW**

Property Sale including 3 freestanding buildings fronting South Blvd. One building is a fully occupied 3 tenant building and the other building is a fully equipped BBQ restaurant. Included in the sale is all equipment, coolers, restaurant furniture, and an outdoor storage building which houses an extra dry storage room, walk-in freezer and the smoker room.

#### **PROPERTY HIGHLIGHTS**

- · Total building square footage: 5,834 SF
- Building 1: 2,720 SF currently has 3 Tenants on month to month leases, below market lease rates
- Building 2: 2,114 SF existing BBQ restaurant
- Outdoor storage building: 1,000 sf includes dry storage with power, no a/c or heat, walkin freezer and smoker room
- Approximately 40 parking spaces with the possible potential for more
- · 200 feet of Frontage on South Blvd.
- · 0.2 miles to Tyvola Station Blue Line
- 1 mile to I-77
- Traffic Counts: approximately 30,400 VPD