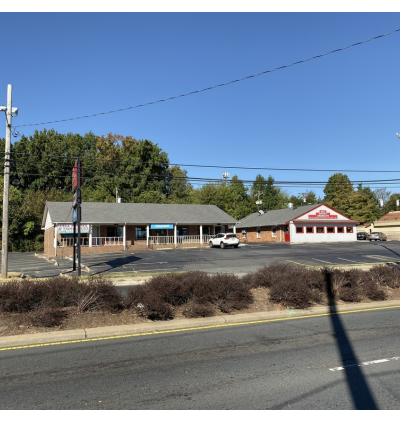

#### **PROPERTY OVERVIEW**

Property Sale including 3 freestanding buildings fronting South Blvd. One building is a fully occupied 3 tenant building and the other building is a fully equipped BBQ restaurant. Included in the sale is all equipment, coolers, restaurant furniture, and an outdoor storage building which houses an extra dry storage room, walk-in freezer and the smoker room.

#### **PROPERTY HIGHLIGHTS**

- · Total building square footage: 5,834 SF
- Building 1: 2,720 SF currently has 3 Tenants on month to month leases, below market lease rates
- Building 2: 2,114 SF existing BBQ restaurant
- Outdoor storage building: 1,000 sf includes dry storage with power, no a/c or heat, walkin freezer and smoker room
- Approximately 40 parking spaces with the possible potential for more
- · 200 feet of Frontage on South Blvd.
- · 0.2 miles to Tyvola Station Blue Line
- 1 mile to I-77
- Traffic Counts: approximately 30,400 VPD