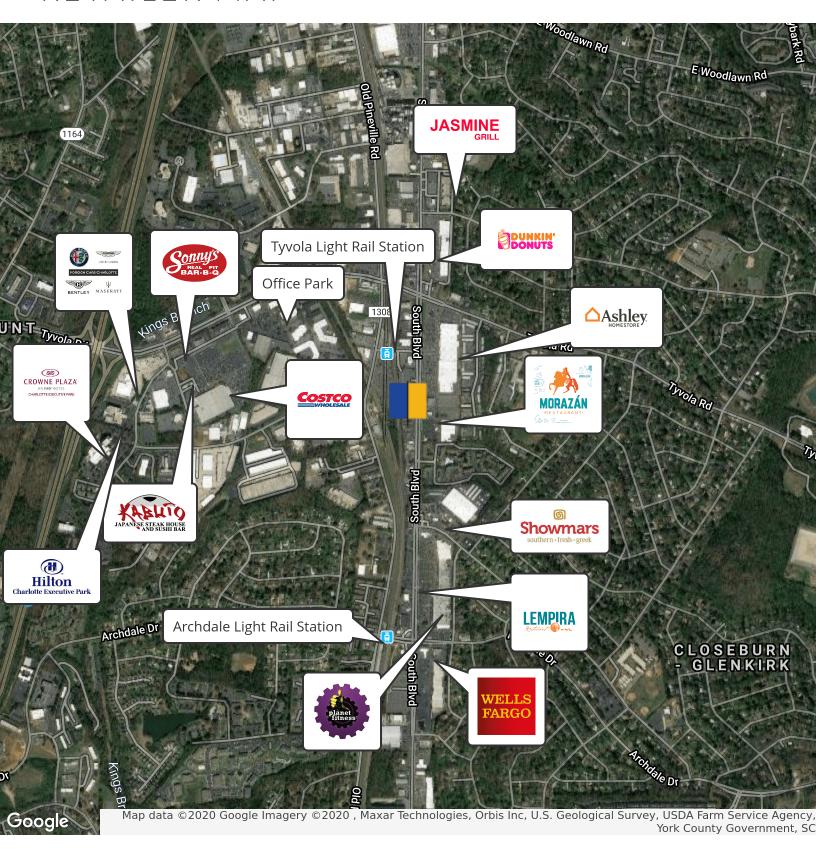

luded in the sale is all equipment, coolers, restaurant furniture, and an outdoor storage building which houses an extra dry storage room, walk-in freezer and the smoker room.

#### **PROPERTY HIGHLIGHTS**

- · Total building square footage: 5,834 SF
- Building 1: 2,720 SF currently has 3 Tenants on month to month leases, below market lease rates
- Building 2: 2,114 SF existing BBQ restaurant
- Outdoor storage building: 1,000 sf includes dry storage with power, no a/c or heat, walkin freezer and smoker room
- Approximately 40 parking spaces with the possible potential for more
- · 200 feet of Frontage on South Blvd.
- · 0.2 miles to Tyvola Station Blue Line
- 1 mile to I-77
- Traffic Counts: approximately 30,400 VPD

# ADDITIONAL PHOTOS







### **BROOKS WHITESIDE**



### RETAILER MAP



#### **BROOKS WHITESIDE**

0: 704.347.4676 | M: 704.763.9855 brooks@whitesidecre.com



PROPERTIES

## DEMOGRAPHICS MAP & REPORT



| POPULATION           | 1 MILE | 3 MILES | 5 MILES |
|----------------------|--------|---------|---------|
| Total Population     | 9,915  | 78,024  | 172,236 |
| Average age          | 31.9   | 34.2    | 35.5    |
| Average age (Male)   | 32.1   | 33.7    | 34.8    |
| Average age (Female) | 32.3   | 35.1    | 36.3    |

| HOUSEHOLDS & INCOME | 1 MILE    | 3 MILES   | 5 MILES   |
|---------------------|-----------|-----------|-----------|
| Total households    | 3,961     | 33,831    | 75,252    |
| # of persons per HH | 2.5       | 2.3       | 2.3       |
| Average HH income   | \$54,346  | \$66,988  | \$93,178  |
| Average house value | \$175,421 | \$279