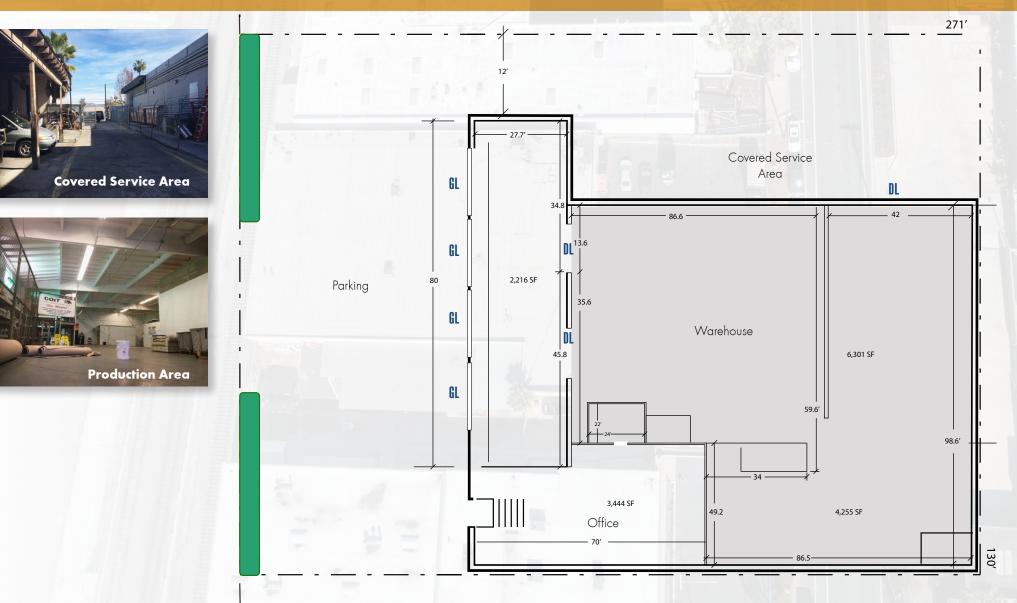

### FEATURES:

- ±16,509 SF Industrial Warehouse
- ± 34,848 SF Land Area (APN: 482-330-17)
- $\pm$  3,500 SF of office area
- Four (4) Oversize loading doors
- Three (3) dock positions
- 14' to 18' clear height
- 600 AMP 120/208V Power
- Gas & Air compression
- Fully fenced in yard
- Excellent freeway access SR-125, 52, 67 & 1-8