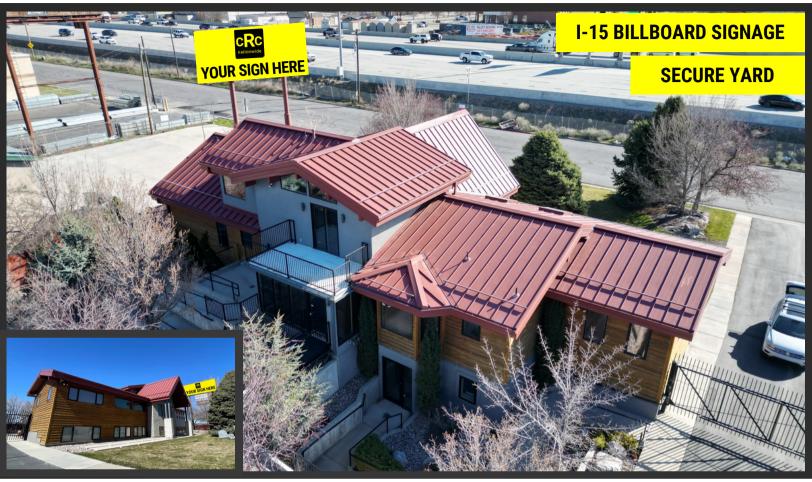

## FREESTANDING OFFICE WITH YARD SPACE FOR LEASE

2876 SOUTH 460 WEST, SALT LAKE CITY, UTAH 84115

## PROPERTY INFORMATION

- 5,194 SF Freestanding Office Building
- 0.51 Acre Secure, Fenced Yard
- Site Size: 0.76 Acres
- Secured Parking
- ADA Accessible
- Billboard Signage with Freeway Frontage
- Solar Panels
- Easy Access to I-15, I-80 and S.R. 201

**LEASE RATE: \$20.00/SF MODIFIED GROSS** 