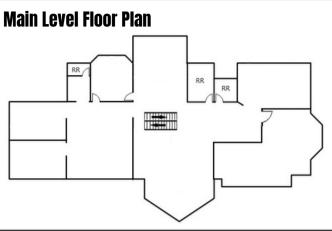

## PROPERTY INFORMATION

- 5,194 SF Freestanding Office Building
- 0.51 Acre Secure, Fenced Yard
- Site Size: 0.76 Acres
- Secured Parking
- ADA Accessible
- Billboard Signage with Freeway Frontage
- Solar Panels
- Easy Access to I-15, I-80 and S.R. 201