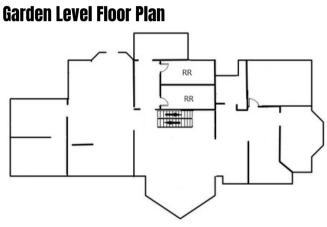

## PROPERTY INFORMATION

- 5,194 SF Freestanding Office Building
- 0.51 Acre Secure, Fenced Yard
- Site Size: 0.76 Acres
- Secured Parking
- ADA Accessible
- Billboard Signage with Freeway Frontage
- Solar Panels
- Easy Access to I-15, I-80 and S.R. 201