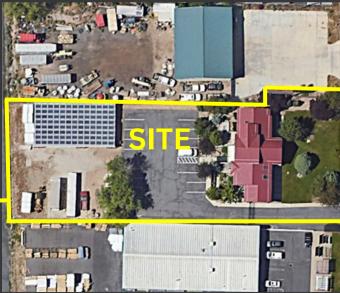

## PROPERTY INFORMATION

- 5,194 SF Freestanding Office Building
- 0.51 Acre Secure, Fenced Yard
- Site Size: 0.76 Acres
- Secured Parking
- ADA Accessible
- Billboard Signage with Freeway Frontage
- Solar Panels
- Easy Access to I-15, I-80 and S.R. 201