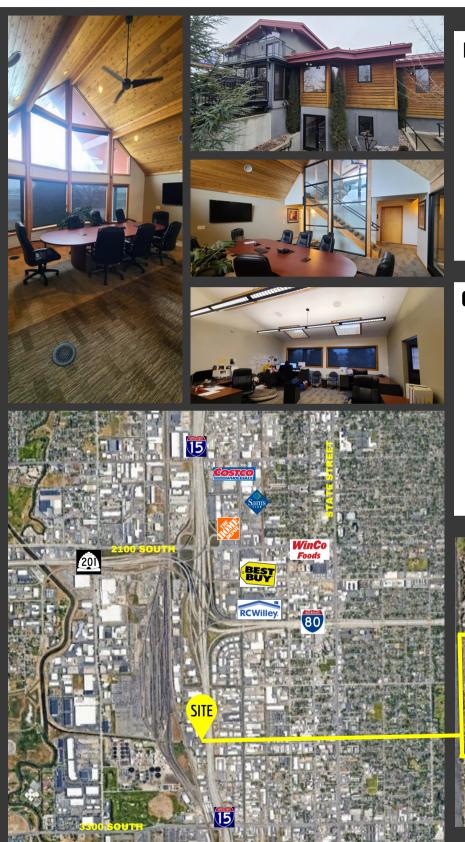

## PROPERTY INFORMATION

- 5,194 SF Freestanding Office Building
- 0.51 Acre Secure, Fenced Yard
- Site Size: 0.76 Acres
- Secured Parking
- ADA Accessible
- Billboard Signage with Freeway Frontage
- Solar Panels
- Easy Access to I-15, I-80 and S.R. 201

## TRAVEL TIMES

15 I-15 ACCESS 2 MINS

I-80 ACCESS 3 MINS

STATE ROAD 201 5 MINS

TRAX STATION 5 MINS

(215) I-215 ACCESS 7 MINS

DOWNTOWN SALT LAKE 13 MINS

salt lake international airport 14 MINS