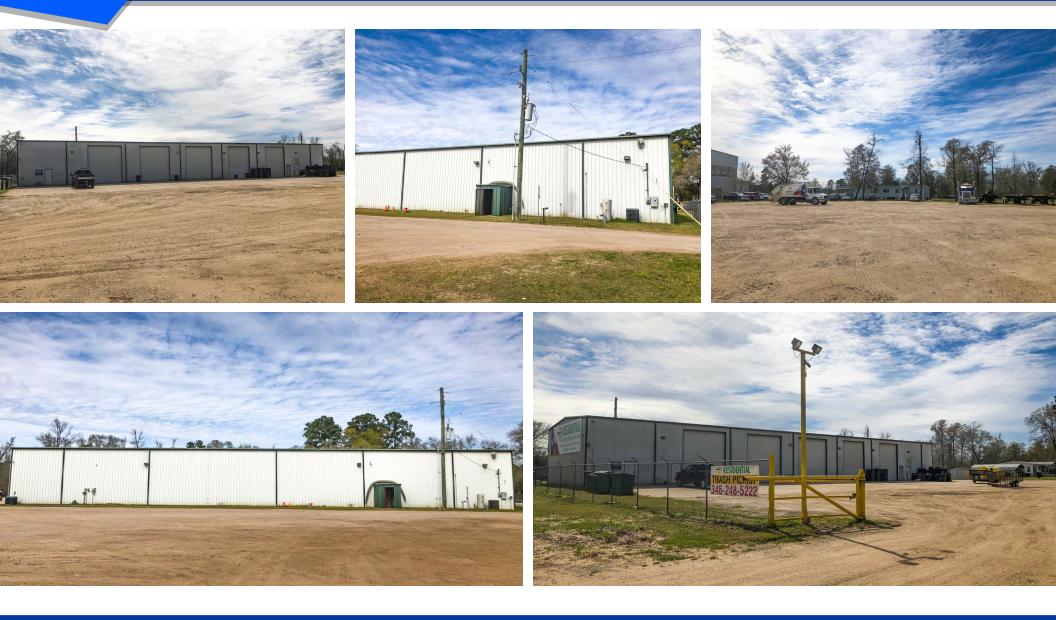

### PROPERTY HIGHLIGHTS

- 7,700 SF Warehouse on ±6.2 acres
- Warehouse (5 bay) plus office space, and a portable office trailer on back of site
- 489.3 FF FM 2978, frontage and visibility well suited to Retail, Industrial and/or Office development
- Five-lane road improvements on FM 2978, underway
- Located 3.5 miles from Woodlands Parkway
- Only 2.5 miles to the recently completed Grand Parkway expansion
- Centralized location; minutes from Highway 249 and Interstate 45
- Near the high growth areas of Tomball and The Woodlands
- Close proximity to the recently completed ExxonMobil Campus
- Across from the vibrant Northgrove at Spring Creek residential development by Toll Brothers