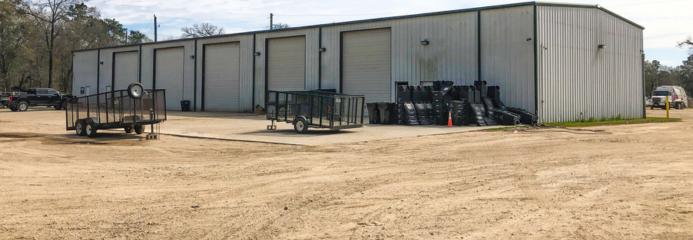

### PROPERTY HIGHLIGHTS

- 7,700 SF Warehouse on ±6.2 acres
- Warehouse (5 bay) plus office space, and a portable office trailer on back of site
- 489.3 FF FM 2978, frontage and visibility well suited to Retail, Industrial and/or Office development
- Five-lane road improvements on FM 2978, underway
- Located 3.5 miles from Woodlands Parkway
- Only 2.5 miles to the recently completed Grand Parkway expansion
- Centralized location; minutes from Highway 249 and Interstate 45
- Near the high growth areas of Tomball and The Woodlands
- Close proximity to the recently completed ExxonMobil Campus
- Across from the vibrant Northgrove at Spring Creek residential development by Toll Brothers