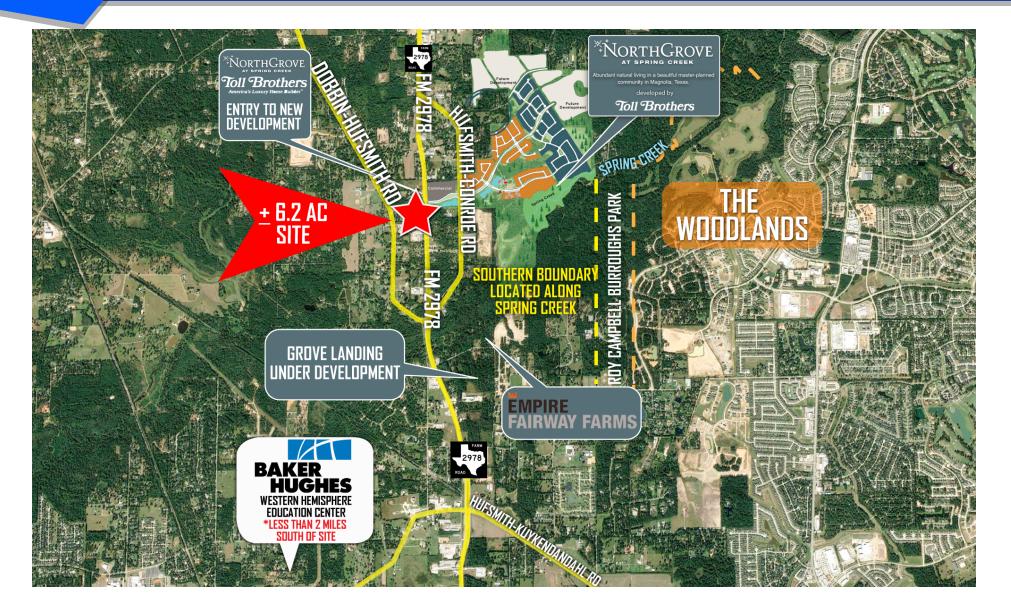

# ±6 ACRES SITE AVAILABLE

### PROPERTY HIGHLIGHTS

- 7,700 SF Warehouse on ±6.2 acres
- Warehouse (5 bay) plus office space, and a portable office trailer on back of site
- 489.3 FF FM 2978, frontage and visibility well suited to Retail, Industrial and/or Office development
- Five-lane road improvements on FM 2978, underway
- Located 3.5 miles from Woodlands Parkway
- Only 2.5 miles to the recently completed Grand Parkway expansion
- Centralized location; minutes from Highway 249 and Interstate 45
- Near the high growth areas of Tomball and The Woodlands
- Close proximity to the recently completed ExxonMobil Campus
- Across from the vibrant Northgrove at Spring Creek residential development by Toll Brothers