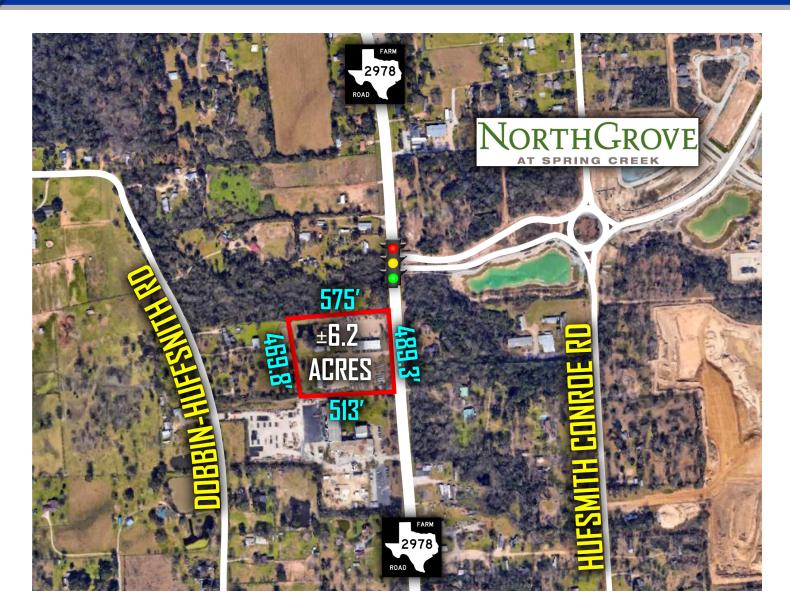

### PROPERTY HIGHLIGHTS

- 7,700 SF Warehouse on ±6.2 acres
- Warehouse (5 bay) plus office space, and a portable office trailer on back of site
- 489.3 FF FM 2978, frontage and visibility well suited to Retail, Industrial and/or Office development
- Five-lane road improvements on FM 2978, underway
- Located 3.5 miles from Woodlands Parkway
- Only 2.5 miles to the recently completed Grand Parkway expansion
- Centralized location; minutes from Highway 249 and Interstate 45
- Near the high growth areas of Tomball and The Woodlands
- Close proximity to the recently completed ExxonMobil Campus
- Across from the vibrant Northgrove at Spring Creek residential development by Toll Brothers