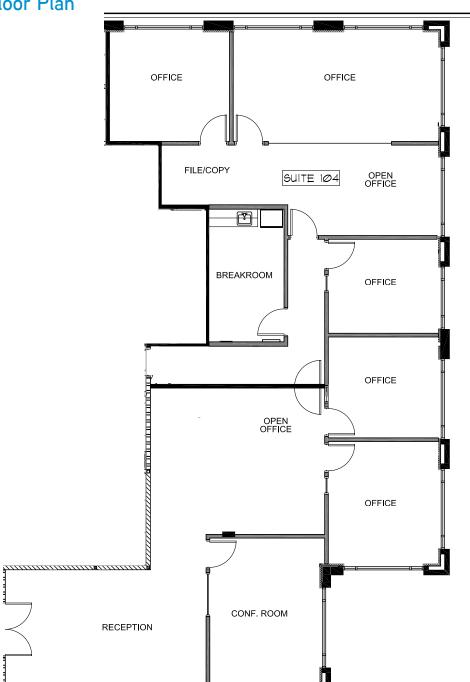

# **Features**

- » 3,192 SF of office suite features double glass door entry directly off the building lobby, reception, 5 private offices, open office/bullpen area, conference room and break room
- » Divisible to Suite 101-1,618 SF and Suite 104-1,574 SF
- » High efficiency reflective glass with operable windows
- » Enhanced landscape through project features rose gardens, sculptures and citrus trees
- » Genesis Corporate Center is one of Carlsbad's finest office developments
- » Located in the prestigious Carlsbad Research Center adjacent to Carlsbad Chamber of Commerce
- » Close proximity to McClellan Palomar Airport
- » Parking: 4/1,000 SF
- » Available 4/1/19