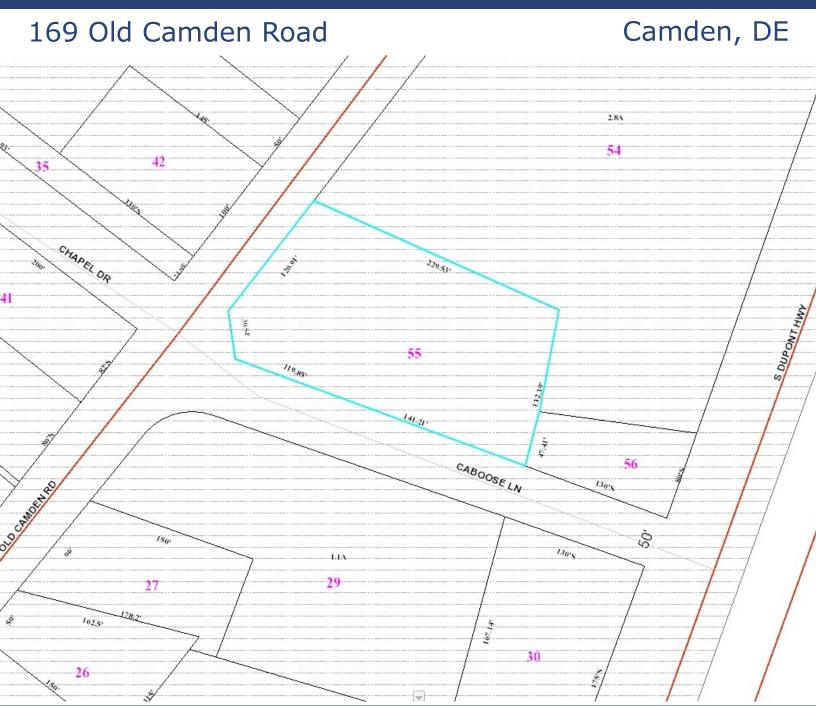

# Land For Sale

169 Old Camden Road

Camden, DE

#### **Property Information**

 $\Rightarrow$  0.83+/- Acre Corner Lot

⇒ Tax ID: 7-02-09408-01-5500-00001

⇒ Zoned C1

⇒ Sale Price: \$180,000

| Demographics  | 1 Mile   | 3 Miles  | 5 Miles  |
|---------------|----------|----------|----------|
| Population    | 6,716    | 37,120   | 78,618   |
| Median Income | \$60,928 | \$53,264 | \$53,851 |