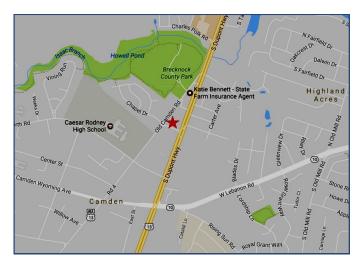

# Land For Sale

169 Old Camden Road

Camden, DE

#### **Property Information**

 $\Rightarrow$  0.83+/- Acre Corner Lot

⇒ Tax ID: 7-02-09408-01-5500-00001

⇒ Zoned C1

⇒ Sale Price: \$180,000

| Demographics  | 1 Mile   | 3 Miles  | 5 Miles  |
|---------------|----------|----------|----------|
| Population    | 6,716    | 37,120   | 78,618   |
| Median Income | \$60,928 | \$53,264 | \$53,851 |