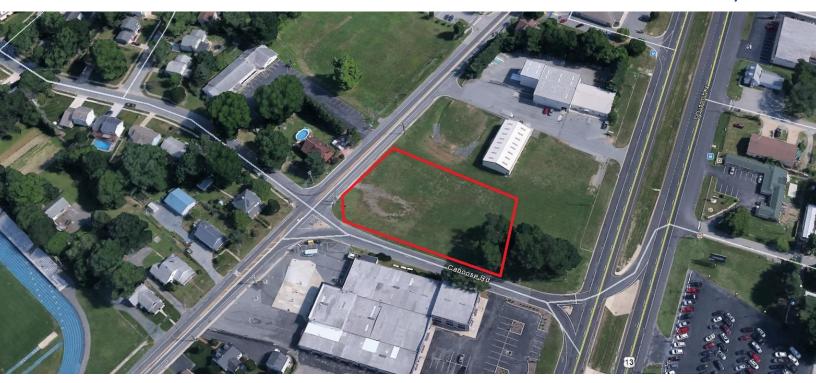

# Land For Sale

169 Old Camden Road

Camden, DE

#### **Property Information**

 $\Rightarrow$  0.83+/- Acre Corner Lot

⇒ Tax ID: 7-02-09408-01-5500-00001

⇒ Zoned C1

⇒ Sale Price: \$180,000

| Demographics  | 1 Mile   | 3 Miles  | 5 Miles  |
|---------------|----------|----------|----------|
| Population    | 6,716    | 37,120   | 78,618   |
| Median Income | \$60,928 | \$53,264 | \$53,851 |