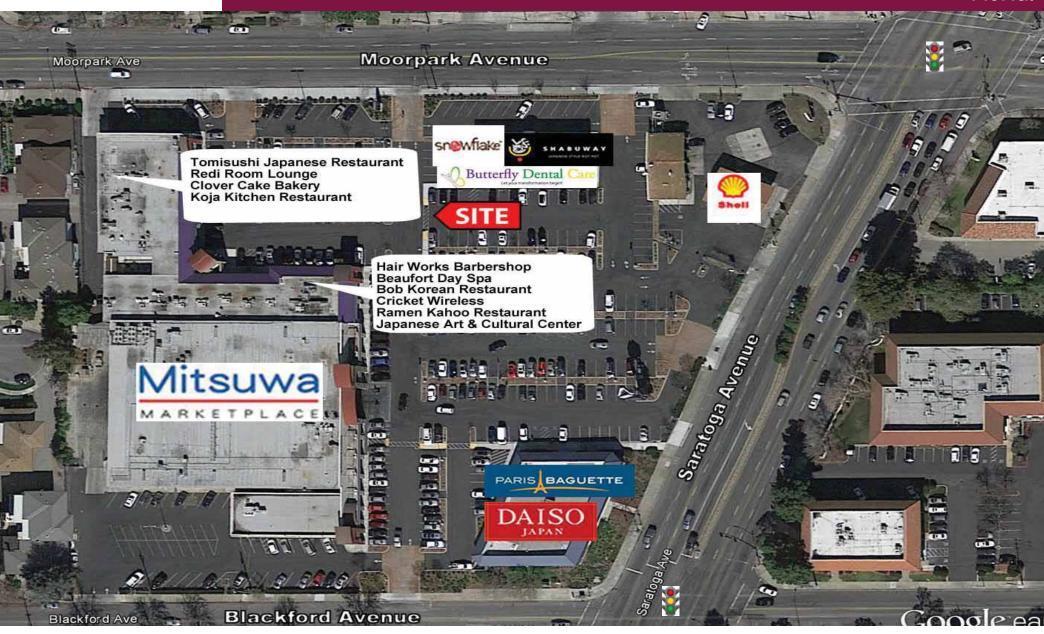

### **Aerial**

The information contained herein has been given to us by the owner of the property or other sources we deem reliable. We have no reason to doubt its accuracy, but we do not guarantee it. All information should be verified prior to purchase or lease.

#### **Property Highlights**

**Co-Tenants:** Mitsuwa Marketplace, Daiso, Paris Baguette, Shabuway

Restaurant, Teaspoon Specialty Tea Cafe, Bob Korean Restaurant, Cricket Wireless, Ramen Kahoo Restaurant, Tomisushi Japanese Restaurant, Snowflake Desserts Café and Japanese Art & Cultural

Center.

Signage: Two (2) monument signs along Saratoga Avenue and on Moorpark

Avenue plus building signage.

**Comments:** Asian-themed center. This is one of the most heavily traveled

intersections in San Jose. Site is surrounded by a good mix of