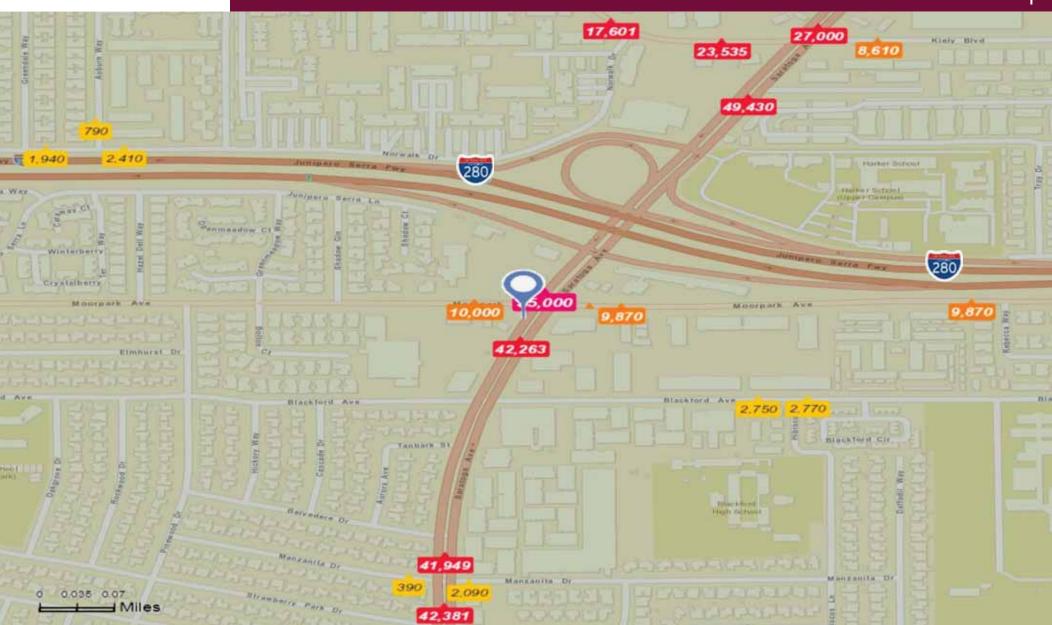

## Demographics & Traffic Counts

Kiely Slvd.

Akron Way

Troy Di

| Demographics          |           |           |           |
|-----------------------|-----------|-----------|-----------|
| 2017                  | 1-Mile    | 3-Mile    | 5-Mile    |
| Population            | 36,970    | 253,812   | 549,386   |
| Daytime<br>Population | 10,155    | 105,142   | 344,342   |
| Avg. HH Income        | \$102,538 | \$116,709 | \$128,824 |

#### Traffic Counts (24 Hour ADA 2012)

Saratoga Avenue at Moorpark Avenue NE 42,263

Saratoga Avenue at Moorpark Avenue S 55,000

Saratoga Avenue at Kiely Blvd. 49,430

Umbunit Dr

SITE

Moorpark Ave

SITE

### Traffic Counts Map

The information contained herein has been given to us by the owner of the property or other sources we deem reliable. We have no reason to doubt its accuracy, but we do not guarantee it. All information should be verified prior to purchase or lease.