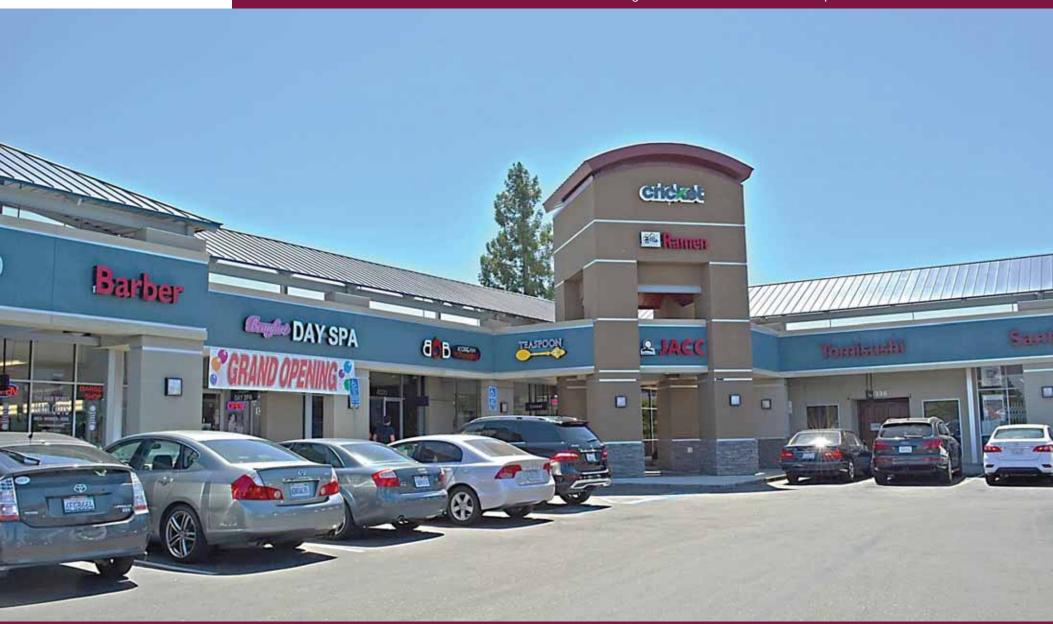

#### **Property Profile**

Location

Southwest corner of Saratoga Avenue at Moorpark Avenue near I-280 off-ramp.

#### **Available Space**

4338 Moorpark Avenue: 1,400 Square Feet

± 20' W x 70' D. New standard retail finish, full height glass storefront, new ADA restroom, new HVAC, new Title 24 current code, new Title 24 electrical panel (100 amps), new drop t-bar ceiling 9' AFF (above finish floor), new 2' x 4' recessed fluorescent light fixtures, new sheetrock walls throughout, rear exit door and fire sprinklered. Available Now.

#### **Property Highlights**

**Co-Tenants:** Mitsuwa Marketplace, Daiso, Paris Baguette, Shabuway

Restaurant, Teaspoon Specialty Tea Cafe, Bob Korean Restaurant, Cricket Wireless, Ramen Kahoo Restaurant, Tomisushi Japanese Restaurant, Snowflake Desserts Café and Japanese Art & Cultural

Center.

Signage: Two (2) monument signs along Saratoga Avenue and on Moorpark

Avenue plus building signage.

**Comments:** Asian-themed center. This is one of the most heavily traveled

intersections in San Jose. Site is surrounded by a good mix of

office buildings, apartments and single family homes.

The information contained herein has been given to us by the owner of the property or other sources we deem reliable. We have no reason to doubt its accuracy, but we do not quarantee it. All information should be verified prior to purchase or lease.