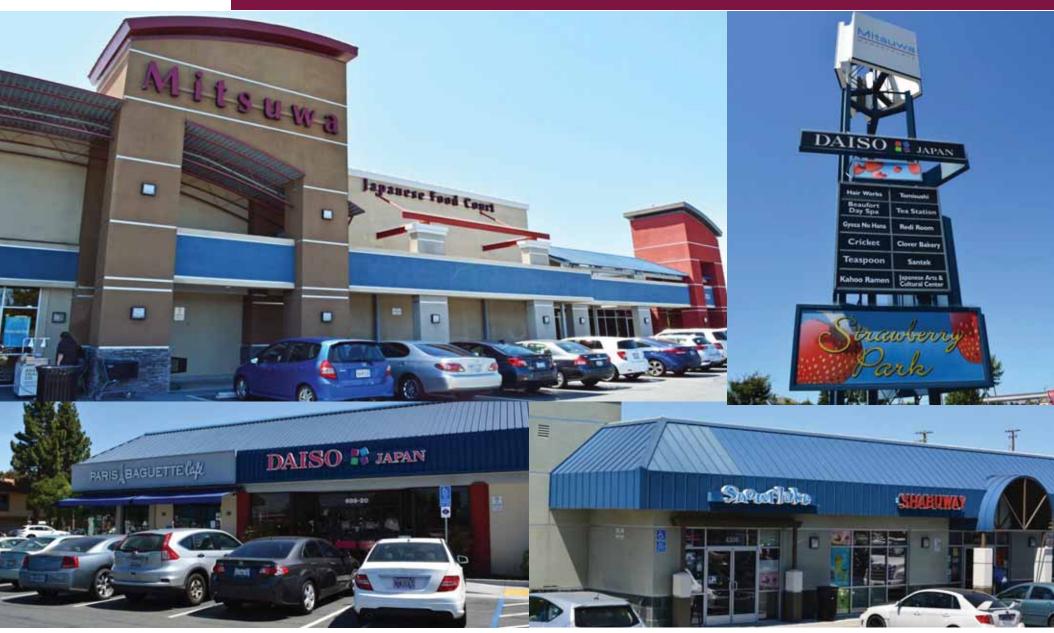

#### **Property Highlights**

**Co-Tenants:** Mitsuwa Marketplace, Daiso, Paris Baguette, Shabuway

Restaurant, Teaspoon Specialty Tea Cafe, Bob Korean Restaurant, Cricket Wireless, Ramen Kahoo Restaurant, Tomisushi Japanese Restaurant, Snowflake Desserts Café and Japanese Art & Cultural

Center.

Signage: Two (2) monument signs along Saratoga Avenue and on Moorpark

Avenue plus building signage.

**Comments:** Asian-themed center. This is one of the most heavily traveled

intersections in San Jose. Site is surrounded by a good mix of

office buildings, apartments and single family homes.

The information contained herein has been given to us by the owner of the property or other sources we deem reliable. We have no reason to doubt its accuracy, but we do not quarantee it. All information should be verified prior to purchase or lease.