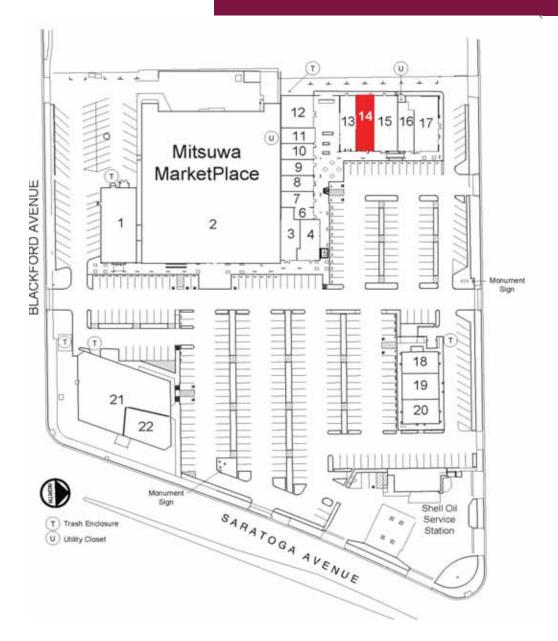

#### Site Plan

### Strawberry Park Shopping Center 651-685 Saratoga Avenue 4302-4342 Moorpark Avenue San Jose, CA 95129

- 1. Mitsuwa MarketPlace
- 2. Mitsuwa MarketPlace
- 3. Mitsuwa MarketPlace
- 4. Mitsuwa MarketPlace
- 5. Wells Fargo Bank ATM
- 6. Hair Works Barbershop
- 7. Beaufort Day Spa
- 8. Bob Korean Restaurant
- 9. Cricket Wireless
- 10. Teaspoon Specialty Tea Cafe
- 11. Ramen Kahoo Restaurant
- 12. Japanese Art & Cultural Center
- 13. Tomisushi Japanese Restaurant
- 14. 1,400 Square Feet
- 15. Redi Room Lounge
- 16. Clover Cake Bakery
- 17. Koja Kitchen Restaurant
- 18. Snowflake Desserts Cafe
- 19. Shabuway Restaurant
- 20. Butterfly Dental Care
- 21. Daiso Japan Dollar Store
- 22. Paris Baguette Cafe