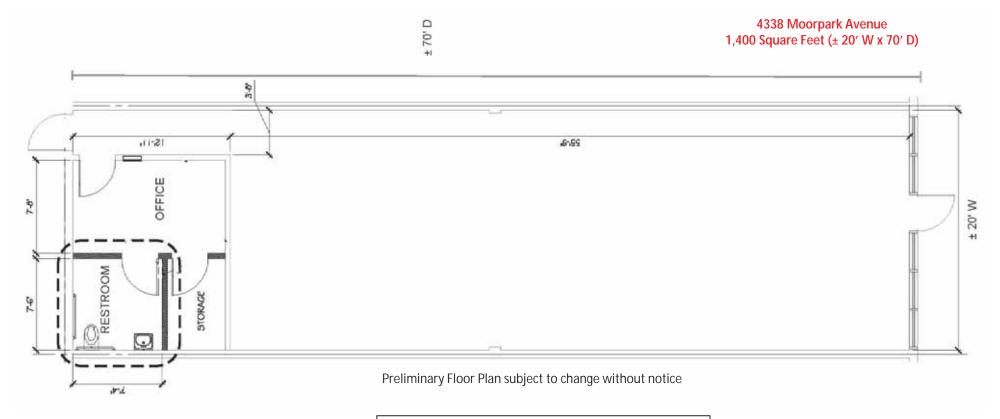

#### **Available Space**

4338 Moorpark Avenue: 1,400 Square Feet

± 20' W x 70' D. New standard retail finish, full height glass storefront, new ADA restroom, new HVAC, new Title 24 current code, new Title 24 electrical panel (100 amps), new drop t-bar ceiling 9' AFF (above finish floor), new 2' x 4' recessed fluorescent light fixtures, new sheetrock walls throughout, rear exit door and fire sprinklered. Available Now.

### #4338 Floor Plan – 1,400 SF

- Full Height Glass Storefront
- New ADA Restroom
- New HVAC
- New Title 24 Current Code
- New Title 24 Electrical Panel (100 Amps)
- New Drop T-Bar Ceiling 9' AFF (Above Finish Floor)
- New 2' x 4' Recessed Fluorescent Light Fixtures
- New Sheetrock Walls Throughout
- Fire Sprinklered