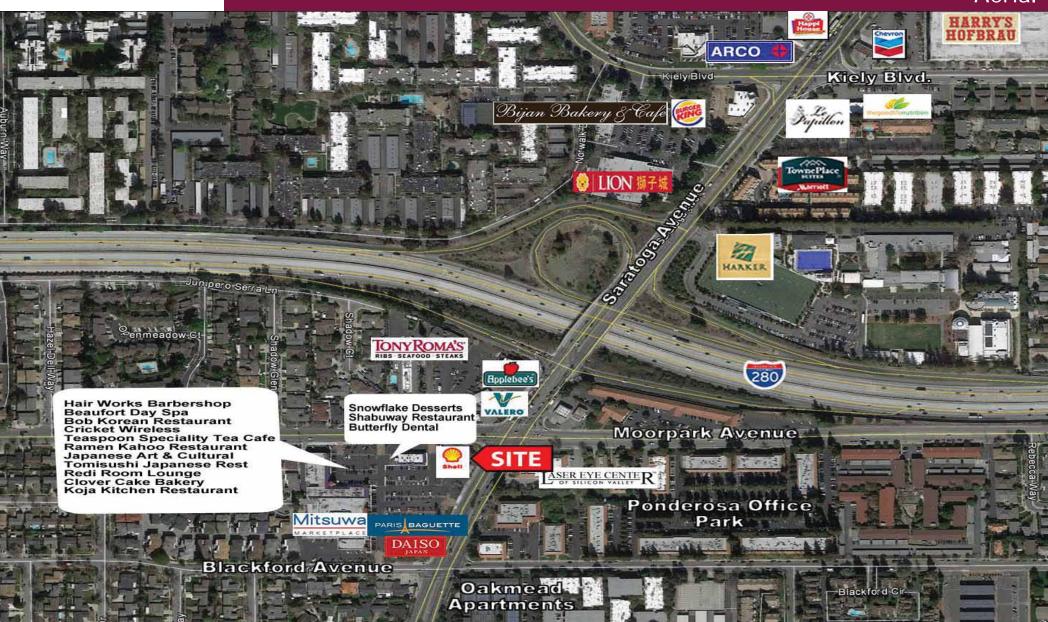

### Aerial

The information contained herein has been given to us by the owner of the property or other sources we deem reliable. We have no reason to doubt its accuracy, but we do not guarantee it. All information should be verified prior to purchase or lease.

#### **Property Highlights**

**Co-Tenants:** Mitsuwa Marketplace, Daiso, Paris Baguette, Shabuway

Restaurant, Teaspoon Specialty Tea Cafe, Bob Korean Restaurant, Cricket Wireless, Ramen Kahoo Restaurant, Tomisushi Japanese Restaurant, Snowflake Desserts Café and Japanese Art & Cultural

Center.

Signage: Two (2) monument signs along Saratoga Avenue and on Moorpark

Avenue plus building signage.

**Comments:** Asian-themed center. This is one of the most heavily traveled

intersections in San Jose. Site is surrounded by a good mix of