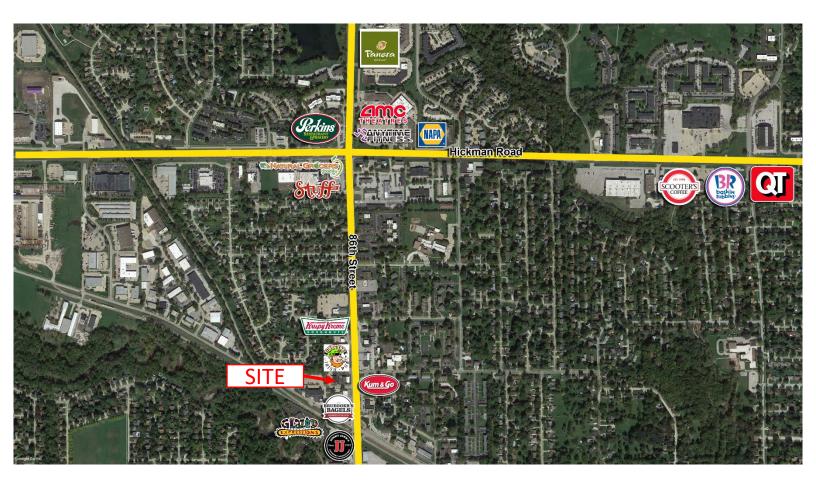

For Lease

## **Office space available**

- Availability: 3,600 SF
- Rate: \$9.75/SF Modified Gross
- Second floor suite offers reception area with large open space, offices, conference room, kitchen, restroom, and two entrances
- Ample on-site parking
- Easy access and visibility from 86th Street
- Close proximity to shopping, entertainment and restaurants

### 8865 Harbach Boulevard Clive, IA

#### Aaron Hyde

Vice President Jones Lang LaSalle Brokerage, Inc. +1 515 953 8834 aaron.hyde@am.jll.com

#### Justin Lossner

Managing Director Jones Lang LaSalle Brokerage, Inc. +1 515 371 0846 justin.lossner@am.jll.com

jll.com/des-moines



## Location



# Demographics

|                   | 1 Mile   | 3 Miles  | 5 Miles  |
|-------------------|----------|----------|----------|
| Population        | 9,733    | 92,953   | 211,676  |
| Households        | 4,350    | 39,788   | 87,429   |
| Average HH Income | \$88,491 | \$93,218 | \$98,829 |

The information contained herein has been given to us by the owner of the property or other sources we deem reliable. We have no reason to doubt its accuracy, but we do not guarantee it. All information should be verified prior to purchase or lease. Jones Lang LaSalle Brokerage, Inc. is a licensed broker in the State of Iowa.