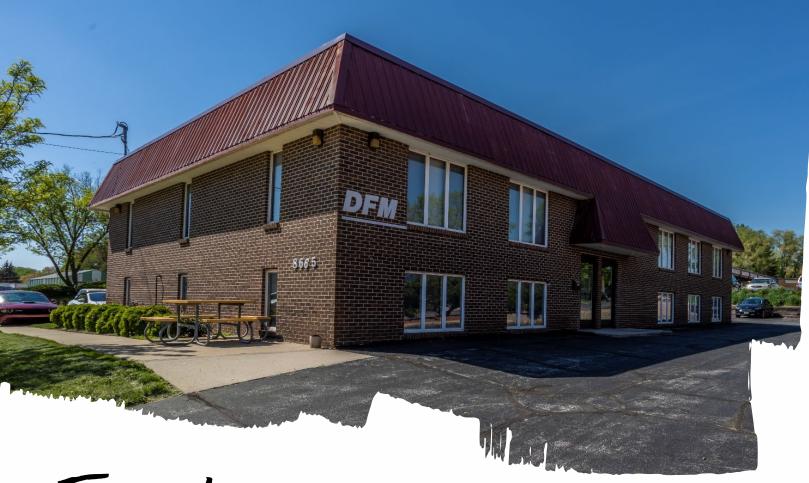

## **Office space available**

- Availability: 3,600 SF
- Rate: \$9.75/SF Modified Gross
- Second floor suite offers reception area with large open space, offices, conference room, kitchen, restroom, and two entrances
- Ample on-site parking
- Easy access and visibility from 86th Street
- Close proximity to shopping, entertainment and restaurants

### 8865 Harbach Boulevard Clive, IA