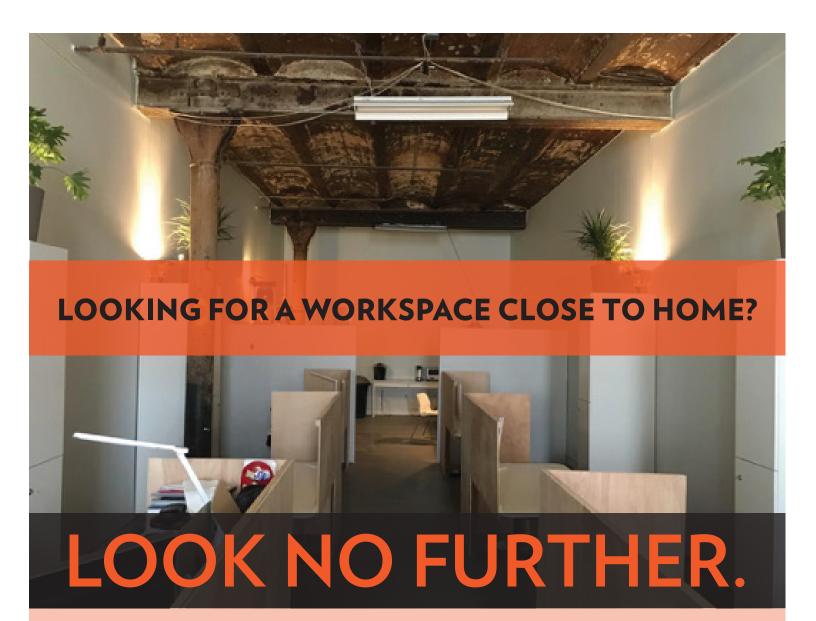

Be part of an office and work for yourself! There are three of us now and we are looking for an additional five to join our creative office studio! Our space is located in the Monti Building on Bergen St. at Franklin Ave. and Classon Ave. It is close to the Franklin Avenue C train.

## What you get:

- 24 hour access
- A desk in a 6ftx8ft section of the office
- A lamp with adjustable light settings
- A cabinet with a lock for your personal belongings
- Use of a kitchenette area (with a coffee maker!)
- Internet
- A wonderful group of creative co-workers