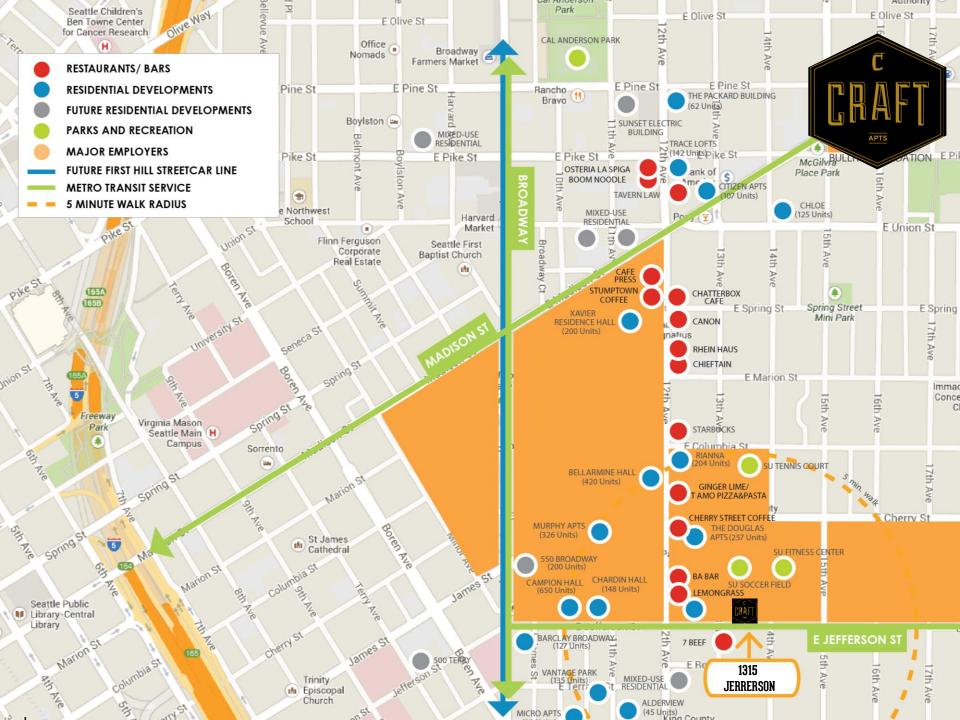

- 1,385 3,587 square feet of retail available in new mixed use project in Capitol Hill/ First Hill Neighborhood.
- Adjacent to 7 beef Vietnamese Steakhouse, the latest venture from Eric and Sophie Bahn Of Monsoon and Ba Bar.
- Nearby businesses include: Stumptown Coffee, Café Presse, Rhein Haus, Ba Bar, Starbucks and Canon.
- Close to Capitol Hill, Downtown Seattle, Seattle University, Swedish Cherry Hill, and Swedish First Hill.
- Type 1 ventilation shaft, exterior dining patios, sliding door storefronts.
- 🕻 \$26.00 per square foot per year.