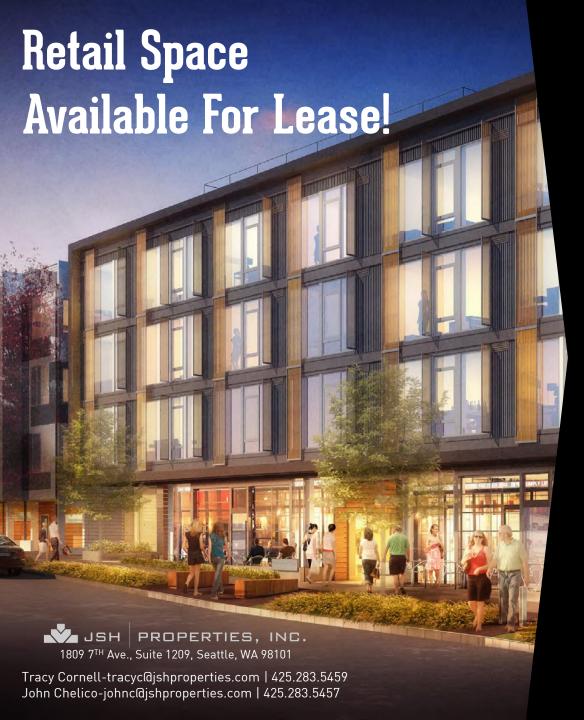

- 1,385 3,587 square feet of retail available in new mixed use project in Capitol Hill/ First Hill Neighborhood.
- Adjacent to 7 beef Vietnamese Steakhouse, the latest venture from Eric and Sophie Bahn Of Monsoon and Ba Bar.
- Nearby businesses include: Stumptown Coffee, Café Presse, Rhein Haus, Ba Bar, Starbucks and Canon.
- Close to Capitol Hill, Downtown Seattle, Seattle University, Swedish Cherry Hill, and Swedish First Hill.
- Type 1 ventilation shaft, exterior dining patios, sliding door storefronts.
- 🕻 \$26.00 per square foot per year.

## **AVAILABLE IN EARLY 2016**