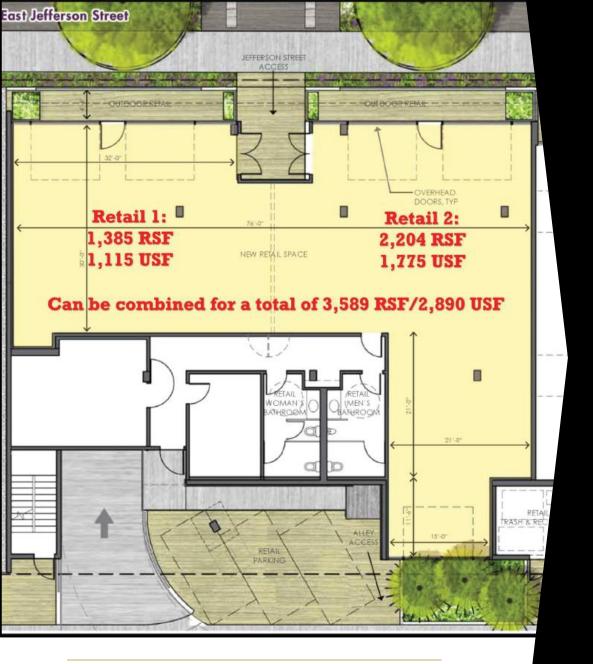

- 1,385 3,587 square feet of retail available in new mixed use project in Capitol Hill/ First Hill Neighborhood.
- Adjacent to 7 beef Vietnamese Steakhouse, the latest venture from Eric and Sophie Bahn Of Monsoon and Ba Bar.
- Nearby businesses include: Stumptown Coffee, Café Presse, Rhein Haus, Ba Bar, Starbucks and Canon.
- Close to Capitol Hill, Downtown Seattle, Seattle University, Swedish Cherry Hill, and Swedish First Hill.
- Type 1 ventilation shaft, exterior dining patios, sliding door storefronts.
- 🕻 \$26.00 per square foot per year.