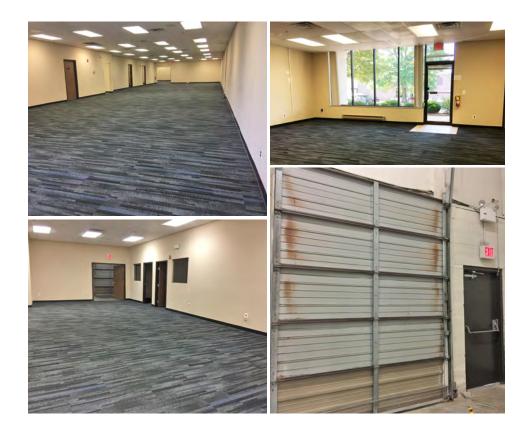

## Available for Lease

6,000 SF

## Greentree North Corporate Center 9000 Commerce Parkway | Unit C Mt. Laurel, NJ

| Property Details |                                                                                                                                                                                                                           |
|------------------|---------------------------------------------------------------------------------------------------------------------------------------------------------------------------------------------------------------------------|
| Available Space: | 6,000 SF                                                                                                                                                                                                                  |
| Building Size:   | 66,164 SF                                                                                                                                                                                                                 |
| Acreage:         | 5.17 acres                                                                                                                                                                                                                |
| Year Built:      | 1983                                                                                                                                                                                                                      |
| Doors:           | 1 dock door                                                                                                                                                                                                               |
| Heat:            | Gas                                                                                                                                                                                                                       |
| Ceiling Height:  | 18'                                                                                                                                                                                                                       |
| Power:           | 200-700 Amp/220 Volt/3 Phase                                                                                                                                                                                              |
| Zoning:          | Industrial                                                                                                                                                                                                                |
| Location:        | Located just off Route 73 Easy access to NJ Turnpike Interchange 4, Route I-295 Exit 36 and Route 70 18 minutes to Betsy Ross Bridge 17 minutes to Tacony Palmyra Bridge 32 minutes to Philadelphia International Airport |
| Amenities:       | Proximity to shopping centers & restaurants                                                                                                                                                                               |