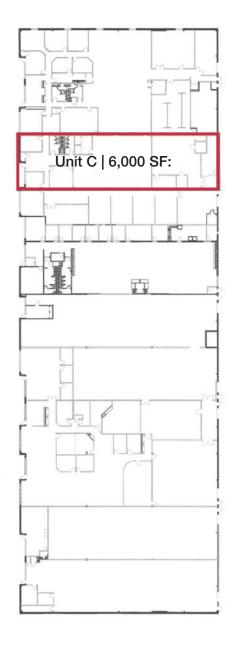

## Available for Lease

6,000 SF

## Greentree North Corporate Center 9000 Commerce Parkway | Unit C Mt. Laurel, NJ

| Property Details |                                                                                                                                                                                                                           |
|------------------|---------------------------------------------------------------------------------------------------------------------------------------------------------------------------------------------------------------------------|
| Available Space: | 6,000 SF                                                                                                                                                                                                                  |
| Building Size:   | 66,164 SF                                                                                                                                                                                                                 |
| Acreage:         | 5.17 acres                                                                                                                                                                                                                |
| Year Built:      | 1983                                                                                                                                                                                                                      |
| Doors:           | 1 dock door                                                                                                                                                                                                               |
| Heat:            | Gas                                                                                                                                                                                                                       |
| Ceiling Height:  | 18'                                                                                                                                                                                                                       |
| Power:           | 200-700 Amp/220 Volt/3 Phase                                                                                                                                                                                              |
| Zoning:          | Industrial                                                                                                                                                                                                                |
| Location:        | Located just off Route 73 Easy access to NJ Turnpike Interchange 4, Route I-295 Exit 36 and Route 70 18 minutes to Betsy Ross Bridge 17 minutes to Tacony Palmyra Bridge 32 minutes to Philadelphia International Airport |
| Amenities:       | Proximity to shopping centers & restaurants                                                                                                                                                                               |