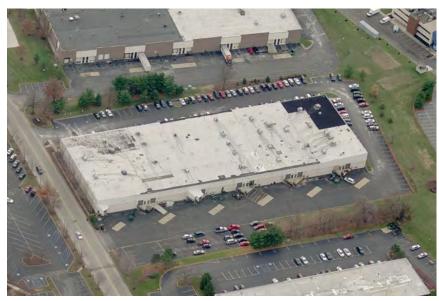

## Greentree North Corporate Center 9000 Commerce Parkway | Unit C Mt. Laurel, NJ

| Property Details |                                                                                                                                                                                                                           |
|------------------|---------------------------------------------------------------------------------------------------------------------------------------------------------------------------------------------------------------------------|
| Available Space: | 6,000 SF                                                                                                                                                                                                                  |
| Building Size:   | 66,164 SF                                                                                                                                                                                                                 |
| Acreage:         | 5.17 acres                                                                                                                                                                                                                |
| Year Built:      | 1983                                                                                                                                                                                                                      |
| Doors:           | 1 dock door                                                                                                                                                                                                               |
| Heat:            | Gas                                                                                                                                                                                                                       |
| Ceiling Height:  | 18'                                                                                                                                                                                                                       |
| Power:           | 200-700 Amp/220 Volt/3 Phase                                                                                                                                                                                              |
| Zoning:          | Industrial                                                                                                                                                                                                                |
| Location:        | Located just off Route 73 Easy access to NJ Turnpike Interchange 4, Route I-295 Exit 36 and Route 70 18 minutes to Betsy Ross Bridge 17 minutes to Tacony Palmyra Bridge 32 minutes to Philadelphia International Airport |
| Amenities:       | Proximity to shopping centers & restaurants                                                                                                                                                                               |