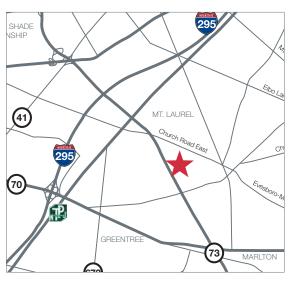

## Greentree North Corporate Center 9000 Commerce Parkway | Unit C Mt. Laurel, NJ

| Property Details |                                                                                                                                                                                                                           |
|------------------|---------------------------------------------------------------------------------------------------------------------------------------------------------------------------------------------------------------------------|
| Available Space: | 6,000 SF                                                                                                                                                                                                                  |
| Building Size:   | 66,164 SF                                                                                                                                                                                                                 |
| Acreage:         | 5.17 acres                                                                                                                                                                                                                |
| Year Built:      | 1983                                                                                                                                                                                                                      |
| Doors:           | 1 dock door                                                                                                                                                                                                               |
| Heat:            | Gas                                                                                                                                                                                                                       |
| Ceiling Height:  | 18'                                                                                                                                                                                                                       |
| Power:           | 200-700 Amp/220 Volt/3 Phase                                                                                                                                                                                              |
| Zoning:          | Industrial                                                                                                                                                                                                                |
| Location:        | Located just off Route 73 Easy access to NJ Turnpike Interchange 4, Route I-295 Exit 36 and Route 70 18 minutes to Betsy Ross Bridge 17 minutes to Tacony Palmyra Bridge 32 minutes to Philadelphia International Airport |
| Amenities:       | Proximity to shopping centers & restaurants                                                                                                                                                                               |