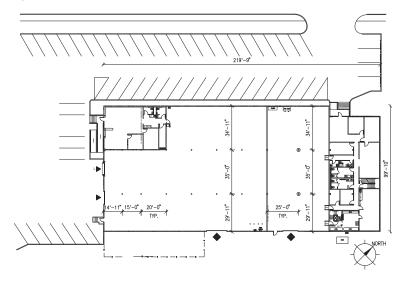

#### FLOOR PLAN

#### SITE PLAN

- ▲ DOCK HIGH DOOR
- DOCK HIGH DOOR W/ EDGE OF DOCK LEVELER
- ◆ DRIVE-IN DOOR

| SUITE 18340 |        |    |
|-------------|--------|----|
| OFFICE      | 1,725  | SF |
| WAREHOUSE   | 11,245 | SF |
| TOTAL/SHELL | 12,970 | SF |

BUILDING SHELL 21,616 SF BUILDING TOTAL 25,134 SF

Property owned by: