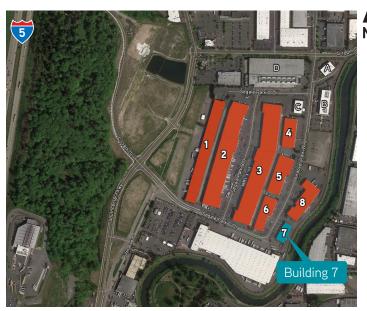

#### **LOCATION MAP**

- > Only minutes to retail including restaurants, shopping and theatres
- > ±2 miles / ±8 minutes to SeaTac Airport
- > ±14 miles / ±18 minutes to Port of Seattle
- > ±19 miles / ±22 minutes to Port of Tacoma
- $\Rightarrow$  ±12 miles / ±17 minutes to downtown Seattle