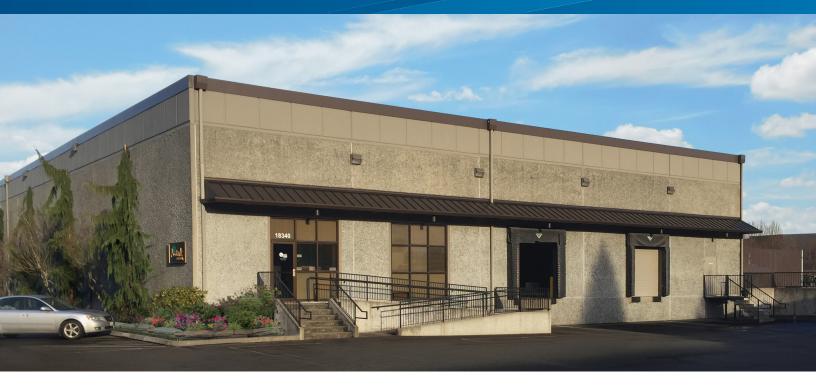

## DOCK HIGH WAREHOUSE FOR LEASE > 12,970 SF

# SEATTLE SOUTH BUSINESS PARK Building 7, Suite 18340

18340 Andover Park West | Seattle, Washington 98188

### **AVAILABILITY AND FEATURES**

- > 12,970 SF total with 1,725 SF office
- > \$0.75 shell/\$1.00 office
- > 2 dock high, 1 grade level door
- > 21' clear height
- > Ample car parking
- Quick and easy access to I-5, I-405 & SR-167, 10 minutes to SeaTac Airport
- > Only minutes to Southcenter retail