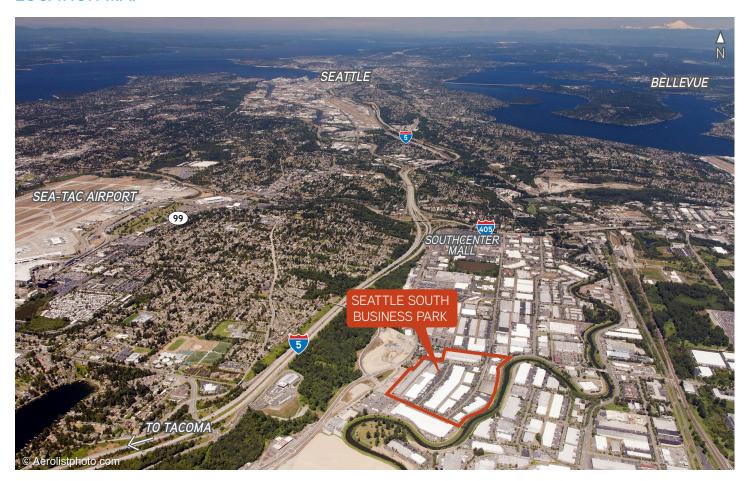

#### **LOCATION MAP**

- > Only minutes to retail including restaurants, shopping and theatres
- > ±2 miles / ±8 minutes to SeaTac Airport
- > ±14 miles / ±18 minutes to Port of Seattle
- > ±19 miles / ±22 minutes to Port of Tacoma
- $\Rightarrow$  ±12 miles / ±17 minutes to downtown Seattle