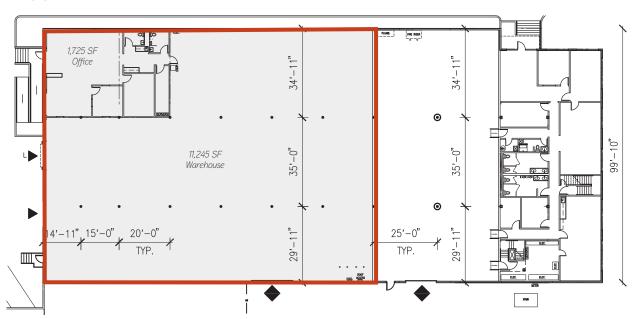

#### FLOOR PLAN

#### SITE PLAN

- ▲ DOCK HIGH DOOR
- DOCK HIGH DOOR W/ EDGE OF DOCK LEVELER
- ◆ DRIVE-IN DOOR

| SUITE 18340 |        |    |
|-------------|--------|----|
| OFFICE      | 1,725  | SF |
| WAREHOUSE   | 11,245 | SF |
| TOTAL/SHELL | 12,970 | SF |

BUILDING SHELL 21,616 SF BUILDING TOTAL 25,134 SF

Property owned by: