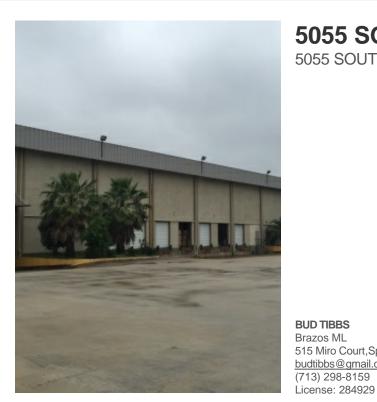

## **5055 SOUTH LOOP EAST**

5055 SOUTH LOOP EAST, Houston, TX 77033

**BUD TIBBS** Brazos ML 515 Miro Court, Spring, TX 77388 budtibbs@gmail.com (713) 298-8159

FRONT LOADING AREA

## **5055 SOUTH LOOP EAST**

\$0.40 /SF/Month

223,000 SQ FT BUILDING ON 8.74 ACRES WITH FREEWAY FRONTAGE. TILTWALL WITH 30+ CLEAR HEIGHT

#### 5055 SOUTH LOOP EAST, Houston, TX 77033

LOCATED EAST OF HWY 288 WITH GREAT ACCESS TO DOWNTOWN NRG COMPLEX TO THE WEST ,AND 45 GULF FREEWAY TO THE WEST