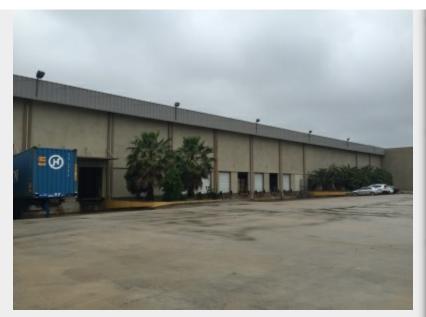

## **5055 SOUTH LOOP EAST**

5055 SOUTH LOOP EAST, Houston, TX 77033

**BUD TIBBS** Brazos ML 515 Miro Court, Spring, TX 77388 budtibbs@gmail.com (713) 298-8159



FRONT LOADING AREA

# Total Space Available: 90,000 SF Rental Rate: \$0.40 /SF/Month Property Type: Industrial Property Sub-type: Distribution Warehouse Building Size: 223,000 SF Lot Size: 8.74 AC

## **5055 SOUTH LOOP EAST**

\$0.40 /SF/Month

223,000 SQ FT BUILDING ON 8.74 ACRES WITH FREEWAY FRONTAGE. TILTWALL WITH 30+ CLEAR HEIGHT





### Space 1

Space Available 90,000 SF

Rental Rate \$0.40 /SF/Month

Space / Lot Type Distribution Warehouse

Lease Type Industrial Gross

Date Available Nov 2016

1



#### 5055 SOUTH LOOP EAST, Houston, TX 77033

LOCATED EAST OF HWY 288 WITH GREAT ACCESS TO DOWNTOWN NRG COMPLEX TO THE WEST ,AND 45 GULF FREEWAY TO THE WEST

# **Property Photos**



### **Market Trends**

#### Asking Prices Industrial for Sale Houston, TX (\$/SF)



|        | Jan 16 |