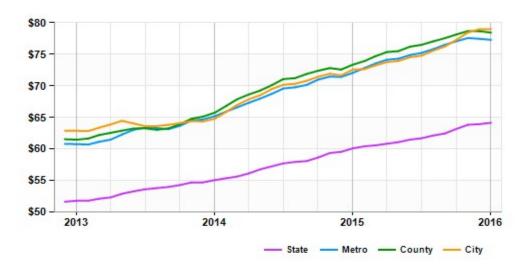

#### Asking Prices Industrial for Sale Houston, TX (\$/SF)

|        | Jan 16 | vs. 3 mo. prior | Y-O-Y |
|--------|--------|-----------------|-------|
| State  | \$64   | +1.6%           | +6.7% |
| Metro  | \$77   | +0.3%           | +7.3% |
| City   | \$79   | +2.2%           | +8.8% |
| County | \$78   | +0.4%           | +6.9% |
|        |        |                 |       |