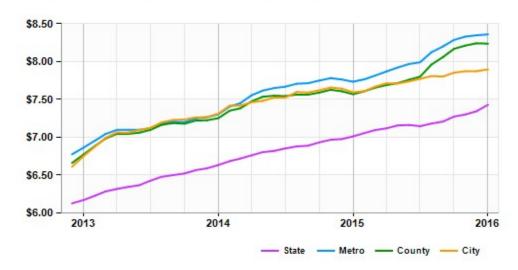

#### Asking Rent Industrial for Lease Houston, TX (\$/SF/Year)

|        | Jan 16 | vs. 3 mo. prior | Y-O-Y |
|--------|--------|-----------------|-------|
| State  | \$7.43 | +2.1%           | +5.9% |
| Metro  | \$8.36 | +0.9%           | +8.1% |
| City   | \$7.90 | +0.6%           | +4.0% |
| County | \$8.24 | +0.8%           | +8.8% |
|        |        |                 |       |