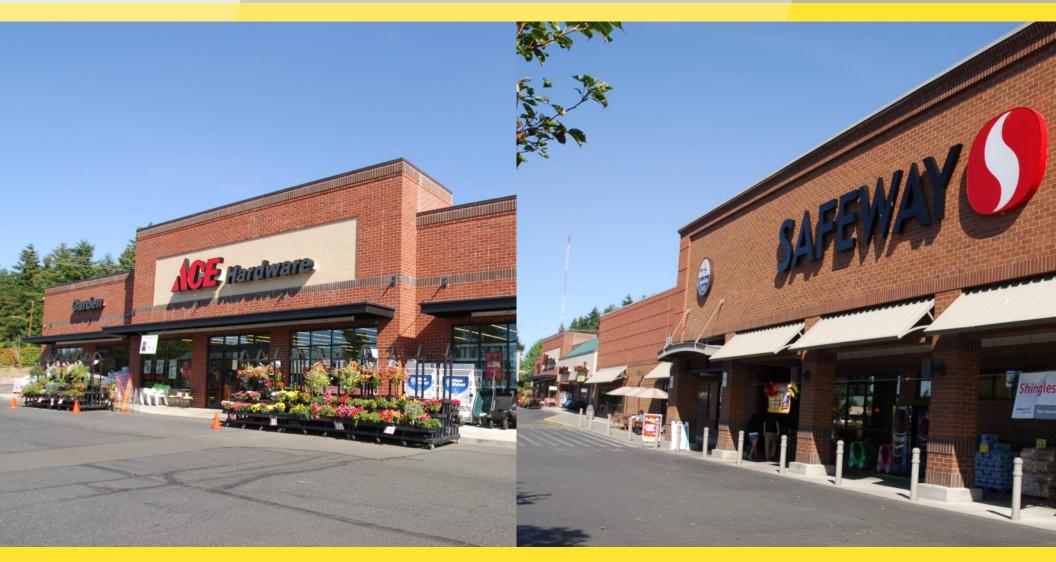

#### **Property Highlights**

- Located in affluent North Tacoma area.
- Safeway and Ace Hardware anchored center
- Abundant parking field
- Excellent access with 8 ingress and egress points
- Neighboring tenants include: Albertsons & Big Lots