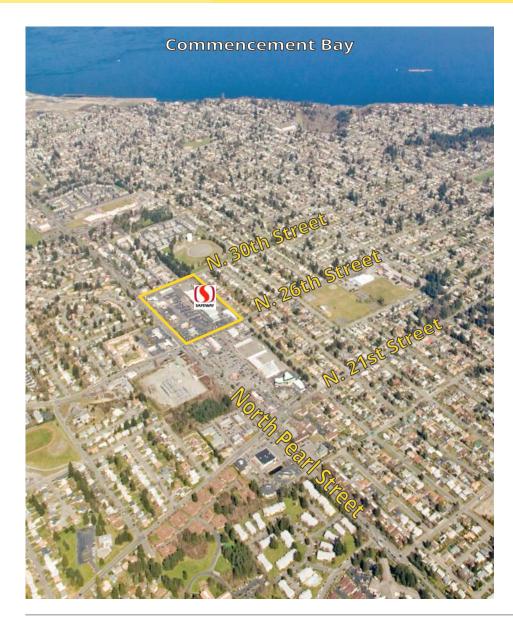

### LOCATION DETAILS

- One mile North of Highway 16; exit 3
- Just 1.3 miles away from Tacoma's Proctor District
- Traffic counts N Pearl Street: 23,000 CPD
- Traffic counts N 30th Street & N 26th Street: 7,000 CPD (each)
- Pylon signage available