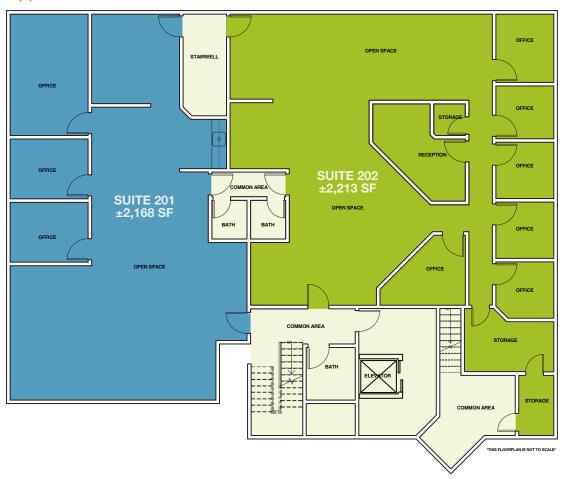

Renovation completed, including: building exterior, landscape, windows, storage space, and in-suite Tl's

Suite 101: 1,530 SF Suite 202: 2,213 SF\*

Suite 201: 2,168 SF\* \*Can be combined for 4,381 SF

\$15.00/SF, NNN

### **Upper Floor**