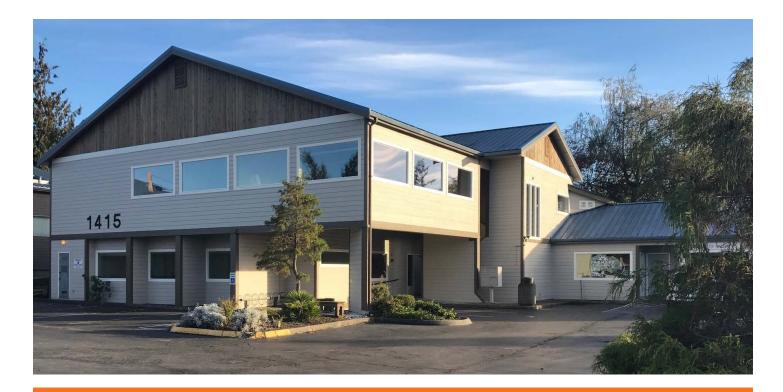

## New elevator access completed soon

Former dental and orthodontic suites available

Creative, unique office space, quiet, high-end finishes, great visibility & signage, with territorial views from the second floor

Renovation completed, including: building exterior, landscape, windows, storage space, and in-suite Tl's

Suite 101: 1,530 SF Suite 202: 2,213 SF\*

Suite 201: 2,168 SF\* \*Can be combined for 4,381 SF

\$15.00/SF, NNN

### 1415 Harrison Avenue NW, Olympia, WA