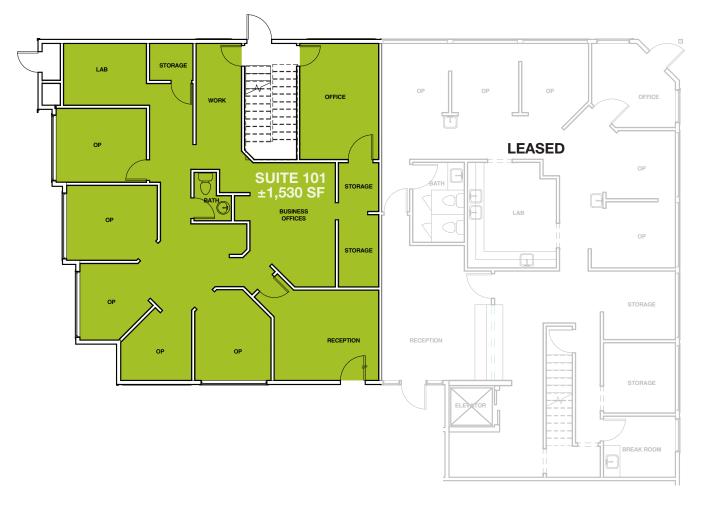

Renovation completed, including: building exterior, landscape, windows, storage space, and in-suite Tl's

Suite 101: 1,530 SF Suite 202: 2,213 SF\*

Suite 201: 2,168 SF\* \*Can be combined for 4,381 SF

\$15.00/SF, NNN

#### First Floor