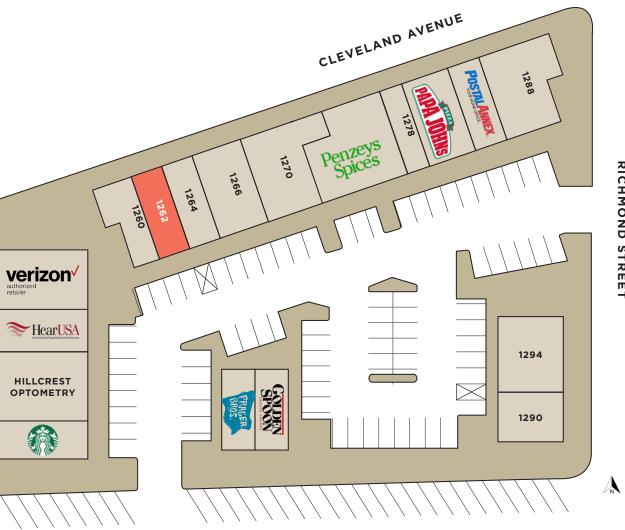

### SITE PLAN

| SUITE | TENANT                         | SF    |
|-------|--------------------------------|-------|
| 1240  | Starbucks Coffee               | 1,200 |
| 1244  | HearUSA                        | 2,375 |
| 1246  | Hillcrest Optometry            | 1,375 |
| 1248  | Verizon Wireless               | 2,200 |
| 1252  | Prager Brothers Artisan Breads | 1,000 |
| 1254  | Golden Spoon                   | 1,000 |
| 1260  | Taste of the Himalayas         | 1,075 |
| 1262  | AVAILABLE (Former Hair Salon)  | 1,100 |
| 1264  | The Experience Fitness Studio  | 1,100 |
| 1266  | Tacaliente Mexican Restaurant  | 1,650 |
| 1270  | Pride Pharmacy                 | 2,120 |
| 1274  | Penzeys Spices                 | 2,830 |
| 1278  | K&K Nails & Spa                | 825   |
| 1280  | Papa John's Pizza              | 1,650 |
| 1284  | Postal Annex                   | 1,100 |
| 1288  | Wonderful Sushi                | 2,175 |
| 1290  | Cali "O" Burgers               | 1,120 |
| 1294  | Ogden's Cleaners               | 2,080 |

#### UNIVERSITY AVENUE

This site plan is not a representation, warranty or guarantee as to size, location, or identity of any tenant, and the improvements are subject to such changes, additions, and deletions as the architect, landlord, or any governmental agency may direct.