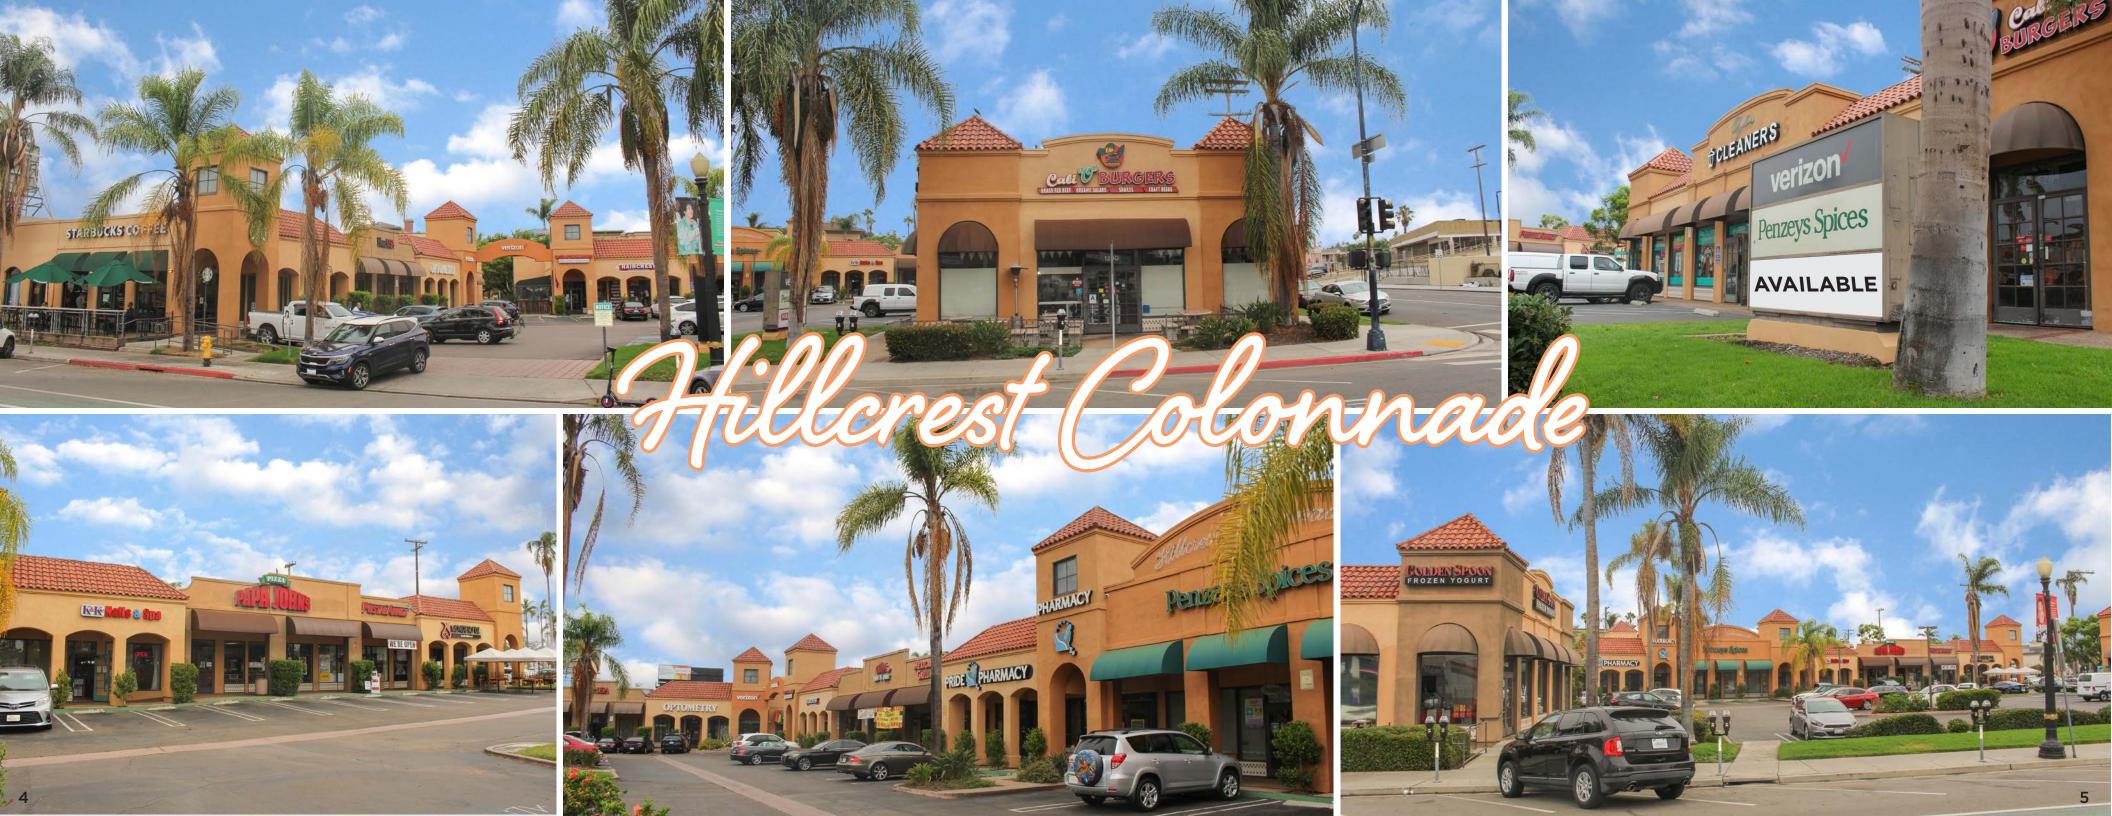

### **OVERVIEW**

- Hillcrest Colonnade offers prominent visibility to University Avenue and is one of the most aesthetically maintained centers in the area.
- The Uptown/Hillcrest area is one of the most densely-populated regions in San Diego County.
- Hillcrest Colonnade provides an opportunity to join a successful center with rare, on-site parking in the heart of the Uptown/Hillcrest area.
- The center is historically well-occupied with an excellent tenant-mix and outstanding signage opportunities.



### **CENTER TENANTS**



# WALK SCORE 92 Walker's Paradise Daily errands do not require a car.









### SITE PLAN

| SUITE | TENANT                         | SF    |
|-------|--------------------------------|-------|
| 1240  | Starbucks Coffee               | 1,200 |
| 1244  | HearUSA                        | 2,375 |
| 1246  | Hillcrest Optometry            | 1,375 |
| 1248  | Verizon Wireless               | 2,200 |
| 1252  | Prager Brothers Artisan Breads | 1,000 |
| 1254  | Golden Spoon                   | 1,000 |
| 1260  | Taste of the Himalayas         | 1,075 |
| 1262  | AVAILABLE (Former Hair Salon)  | 1,100 |
| 1264  | The Experience Fitness Studio  | 1,100 |
| 1266  | Tacaliente Mexican Restaurant  | 1,650 |
| 1270  | Pride Pharmacy                 | 2,120 |
| 1274  | Penzeys Spices                 | 2,830 |
| 1278  | K&K Nails & Spa                | 825   |
| 1280  | Papa