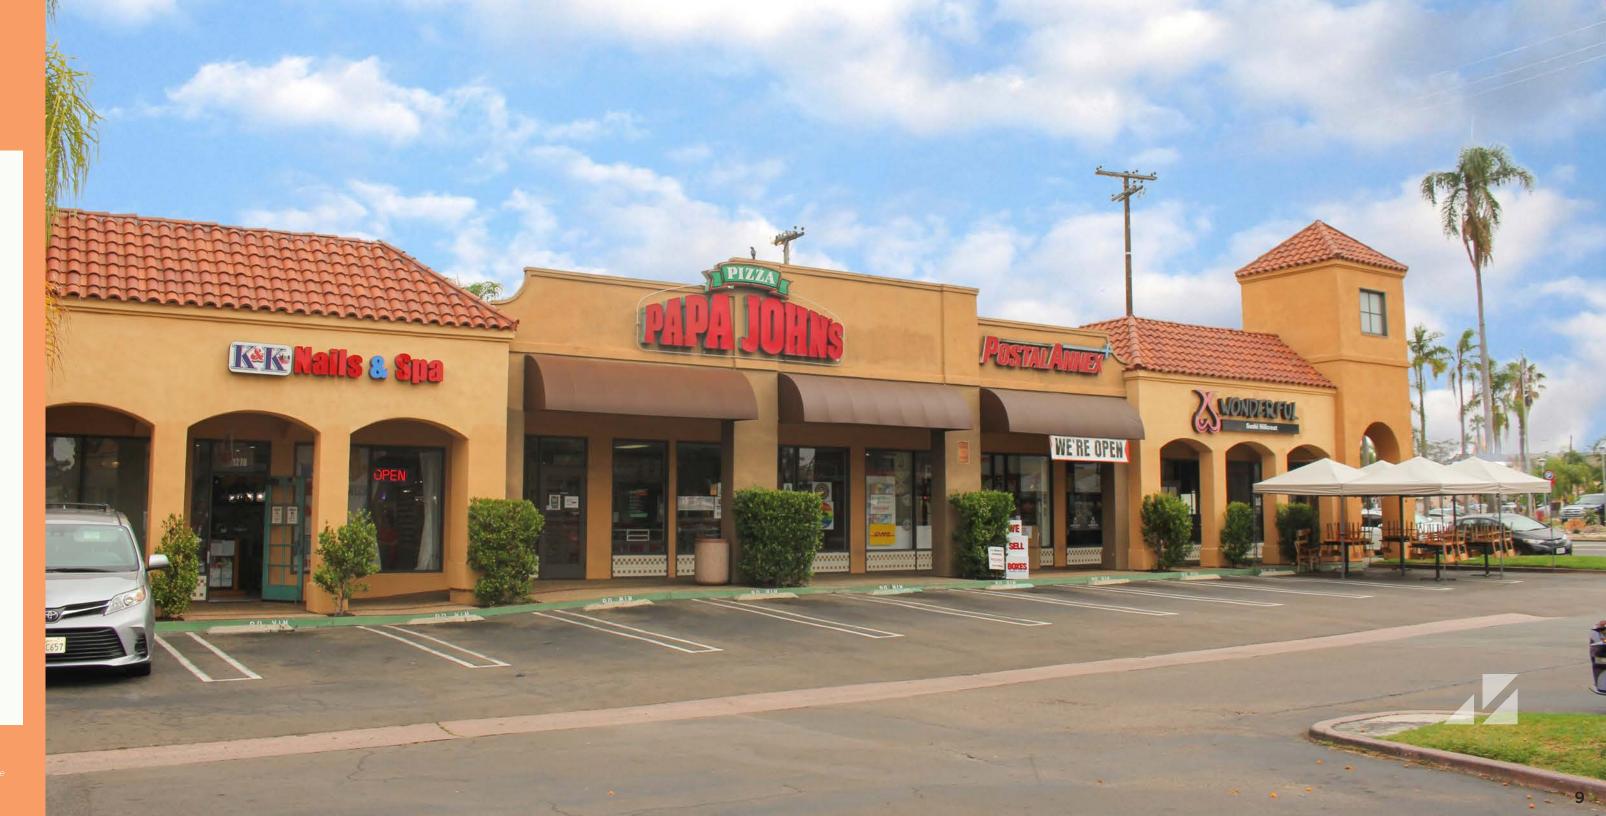

### SITE PLAN

| SUITE | TENANT                         | SF    |
|-------|--------------------------------|-------|
| 1240  | Starbucks Coffee               | 1,200 |
| 1244  | HearUSA                        | 2,375 |
| 1246  | Hillcrest Optometry            | 1,375 |
| 1248  | Verizon Wireless               | 2,200 |
| 1252  | Prager Brothers Artisan Breads | 1,000 |
| 1254  | Golden Spoon                   | 1,000 |
| 1260  | Taste of the Himalayas         | 1,075 |
| 1262  | AVAILABLE (Former Hair Salon)  | 1,100 |
| 1264  | The Experience Fitness Studio  | 1,100 |
| 1266  | Tacaliente Mexican Restaurant  | 1,650 |
| 1270  | Pride Pharmacy                 | 2,120 |
| 1274  | Penzeys Spices                 | 2,830 |
| 1278  | K&K Nails & Spa                | 825   |
| 1280  | Papa John's Pizza              | 1,650 |
| 1284  | Postal Annex                   | 1,100 |
| 1288  | Wonderful Sushi                | 2,175 |
| 1290  | Cali "O" Burgers               | 1,120 |
| 1294  | Ogden's Cleaners               | 2,080 |