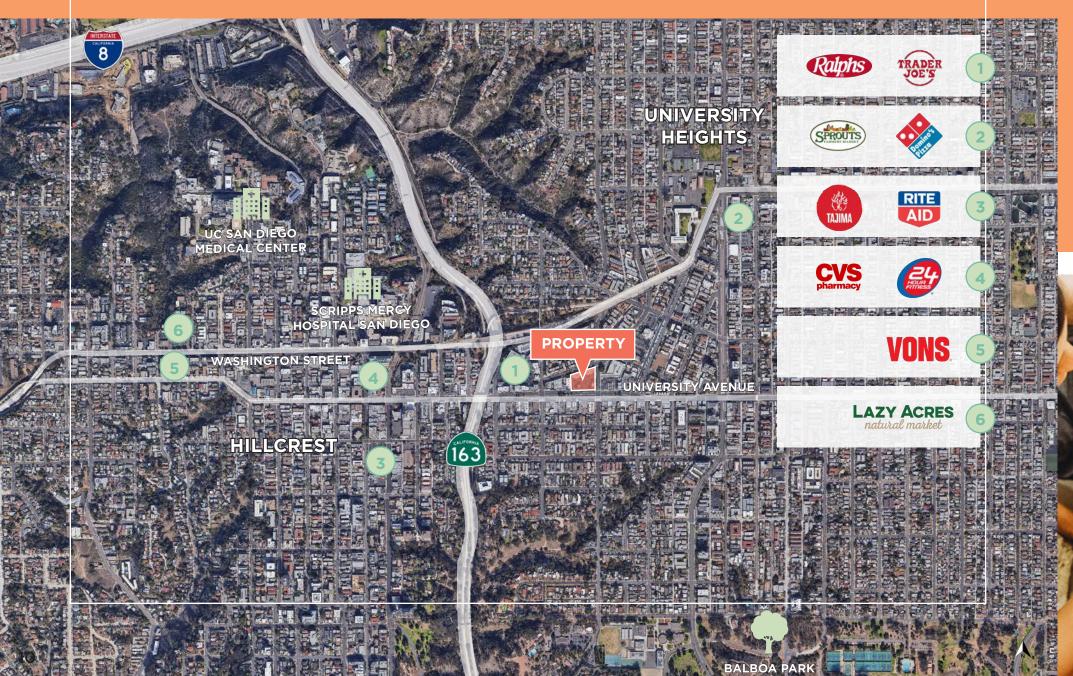

## AERIAL

vibrant

uptown neighborhood

bars restaurants coffee houses boutiques unique shops