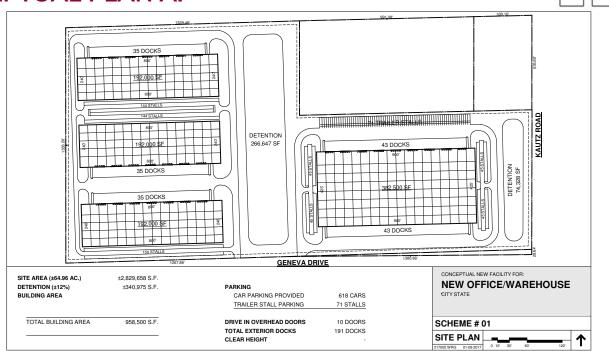

## AVAILABLE FOR SALE THE WEBER PROPERTY NWC KAUTZ ROAD & GENEVA DRIVE - KANE COUNTY





Nick L. Eboli Executive Vice President neboli@lee-associates.com D 630.567.7812 Moxley & Company Tom Moxley D 630.258.0909

All information furnished regarding property for sale, rental or financing is from sources deemed reliable, but no warranty or representation is made to the accuracy thereof and same is submitted to errors, omissions, change of price, rental or other conditions prior to sale, lease or financing or withdrawal without notice. No liability of any kind is to be imposed on the broker herein.

## AVAILABLE FOR SALE THE WEBER PROPERTY NWC KAUTZ ROAD & GENEVA DRIVE - KANE COUNTY

# **CONCEPTUAL PLAN A:**





# **CONCEPTUAL PLAN B:**





#### FOX VALLEY MARKET STATS:

| Industrial Base:        | 37,712,634 SF |
|-------------------------|---------------|
| Vacancy Rate:           | 5.35%         |
| YTD New SF Delivered:   | 10,000        |
| SF Under Construction:  | 1,698,242 SF  |
| 2018 Q4 Net Absorption: | 318,544 SF    |
| YTD Net Absorption:     | 868,352 SF    |

#### SITE INFORMATION:

| Land Area:  | ±65 Acres                                                                     |
|-------------|-------------------------------------------------------------------------------|
| Zoning:     | Existing - Farming District<br>Future - Light Industrial by<br>City of Geneva |
| Rail:       | Union Pacific (adjacent)                                                      |
| Utilities:  | To S