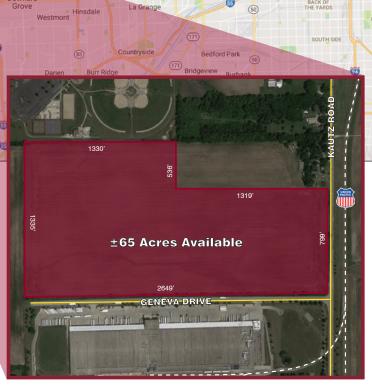

#### SITE INFORMATION:

| Land Area:  | ±65 Acres                                                                     |
|-------------|-------------------------------------------------------------------------------|
| Zoning:     | Existing - Farming District<br>Future - Light Industrial by<br>City of Geneva |
| Rail:       | Union Pacific (adjacent)                                                      |
| Utilities:  | To Site                                                                       |
| Taxes:      | \$7,750 (2017, payable 2018)                                                  |
| PIN:        | 12-01-200-001 (Kane County)                                                   |
| Sale Price: | \$3.25 PSF                                                                    |

#### COMMENTS:

- City of Geneva comprehensive plan includes site zoned as light industrial. Contiguous annexation and zoning into City of Geneva.
- Located across from DuPage County Airport
- City of Geneva utilities run along Geneva Drive including water, storm and sanitary sewer and electric
- Union Pacific adjacent lead track creates distinct potential for rail to serve site