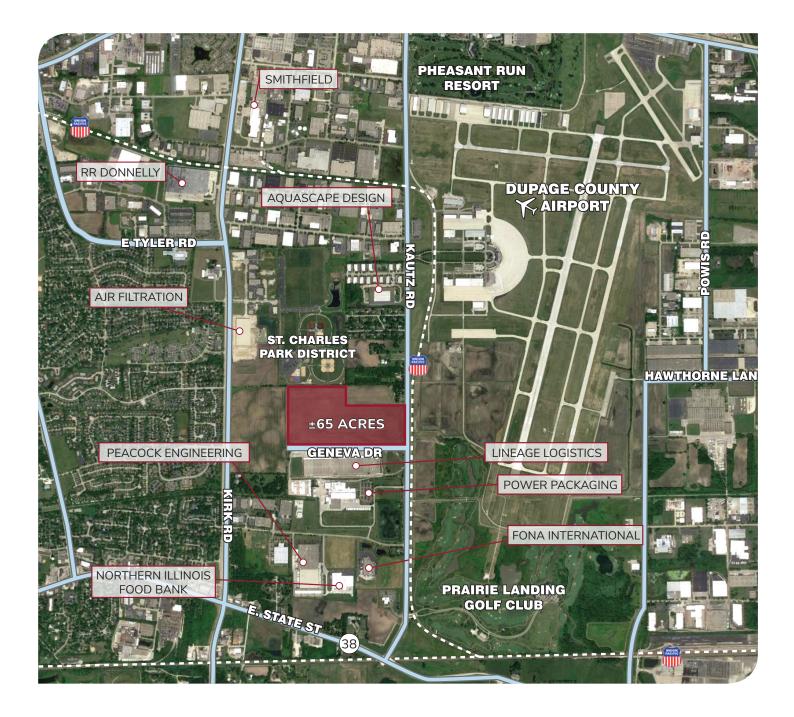

## AVAILABLE FOR SALE THE WEBER PROPERTY NWC KAUTZ ROAD & GENEVA DRIVE - KANE COUNTY

#### SITE INFORMATION:

| Land Area:  | ±65 Acres                                                                     |
|-------------|-------------------------------------------------------------------------------|
| Zoning:     | Existing - Farming District<br>Future - Light Industrial by<br>City of Geneva |
| Rail:       | Union Pacific (adjacent)                                                      |
| Utilities:  | To Site                                                                       |
| Taxes:      | \$7,750 (2017, payable 2018)                                                  |
| PIN:        | 12-01-200-001 (Kane County)                                                   |
| Sale Price: | \$3.25 PSF                                                                    |

#### COMMENTS:

- City of Geneva comprehensive plan includes site zoned as light industrial. Contiguous annexation and zoning into City of Geneva.
- Located across from DuPage County Airport
- City of Geneva utilities run along Geneva Drive including water, storm and sanitary sewer and electric
- Union Pacific adjacent lead track creates distinct potential for rail to serve site