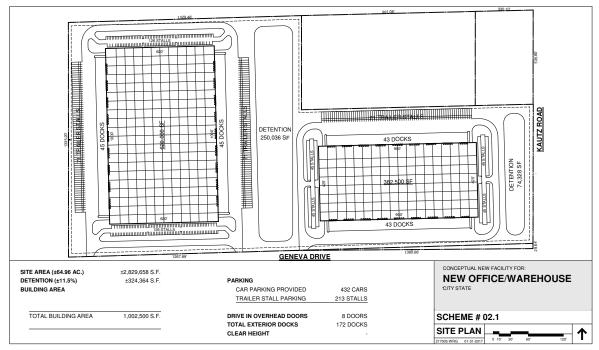

## AVAILABLE FOR SALE THE WEBER PROPERTY NWC KAUTZ ROAD & GENEVA DRIVE - KANE COUNTY





Nick L. Eboli Executive Vice President neboli@lee-associates.com D 630.567.7812 Moxley & Company Tom Moxley D 630.258.0909

All information furnished regarding property for sale, rental or financing is from sources deemed reliable, but no warranty or representation is made to the accuracy thereof and same is submitted to errors, omissions, change of price, rental or other conditions prior to sale, lease or financing or withdrawal without notice. No liability of any kind is to be imposed on the broker herein.

## AVAILABLE FOR SALE THE WEBER PROPERTY NWC KAUTZ ROAD & GENEVA DRIVE - KANE COUNTY

# **CONCEPTUAL PLAN A:**





# **CONCEPTUAL PLAN B:**





#### FOX VALLEY MARKET STATS:

| Industrial Base:        | 37,712,634 SF |
|-------------------------|---------------|
| Vacancy Rate:           | 5.35%         |
| YTD New SF Delivered:   | 10,000        |
| SF Under Construction:  | 1,698,242 SF  |
| 2018 Q4 Net Absorption: | 318,544 SF    |
| YTD Net Absorption:     | 868,352 SF    |

#### SITE INFORMATION:

| Land Area:  | ±65 Acres                                                                     |
|-------------|-------------------------------------------------------------------------------|
| Zoning:     | Existing - Farming District<br>Future - Light Industrial by<br>City of Geneva |
| Rail:       | Union Pacific (adjacent)                                                      |
| Utilities:  | To Site