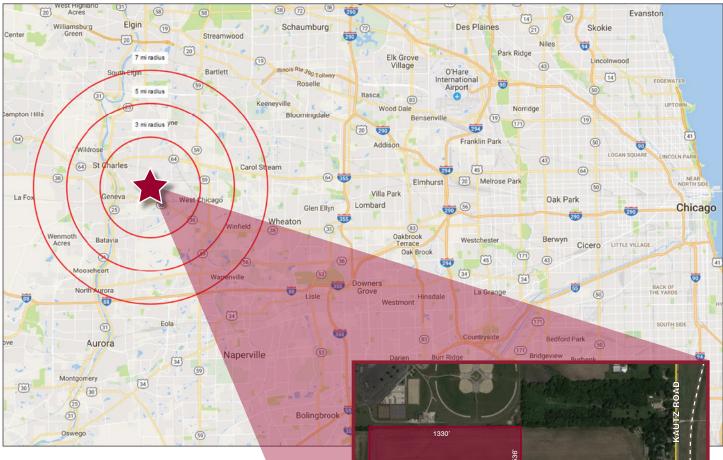

#### **DEMOGRAPHICS BRIEF:**

|                   | 3 Mile    | 5 Miles   | 7 Miles   |
|-------------------|-----------|-----------|-----------|
| Population        | 37,353    | 117,987   | 248,136   |
| Households        | 13,774    | 42,017    | 86,337    |
| Avg. HHI          | \$131,442 | \$128,767 | \$130,721 |
| Daytime Employees | 58,041    | 113,904   | 194,874   |