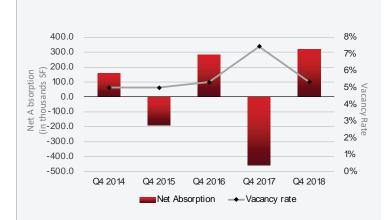

|
| Sale Price: | \$3.25 PSF                                                                    |

#### COMMENTS:

- City of Geneva comprehensive plan includes site zoned as light industrial. Contiguous annexation and zoning into City of Geneva.
- Located across from DuPage County Airport
- City of Geneva utilities run along Geneva Drive including water, storm and sanitary sewer and electric
- Union Pacific adjacent lead track creates distinct potential for rail to serve site

### **RECENT AREA DEVELOPMENTS:**

| Venture One/AJR Filtration:  | 180,000 SF |
|------------------------------|------------|
| CenterPoint/DS Containers:   | 300,000 SF |
| HSA Speculative Development: | 140,000 SF |
| Suncast (expansion)          | 300,000 SF |

#### **VACANCY & ABSORPTION:**



# AVAILABLE FOR SALE THE WEBER PROPERTY NWC KAUTZ ROAD & GENEVA DRIVE - KANE COUNTY



#### **DEMOGRAPHICS BRIEF:**

|                   | 3 Mile    | 5 Miles   | 7 Miles   |
|-------------------|-----------|-----------|-----------|
| Population        | 37,353    | 117,987   | 248,136   |
| Households        | 13,774    | 42,017    | 86,337    |
| Avg. HHI          | \$131,442 | \$128,767 | \$130,721 |
| Daytime Employees | 58,041    | 113,904   | 194,874   |



Nick L. Eboli Executive Vice President neboli@lee-associates.com D 630.567.7812 Moxley & Company Tom Moxley D 630.258.0909

All information furnished regarding property for sale, rental or financing is from sources deemed reliable, but no warranty or representation is made to the accuracy thereof and same is submitted to errors,