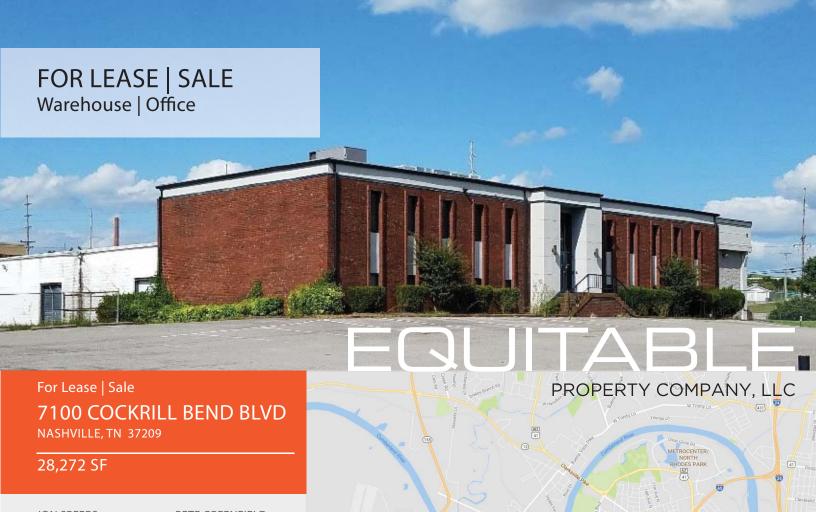

## 7100 COCKRILL BEND BLVD

NASHVILLE, TN 37209

28,272 SF

## FOR SALE | \$3,950,000

+ 28,272 SF

- +7,740 SF Leased/Demised
- + 2.3 Acres + Private access

- + User/Investor opportunity
- + Office and warehouse space

## FOR LEASE | \$9,500/Mo NNN

- + 20,532 SF Total
- + 8,400 SF Office
- + 12,132 SF Warehouse
- + 15'-17' Clear in warehouse
- + ±1 Acre expansive parking
- + Dock and grade level access