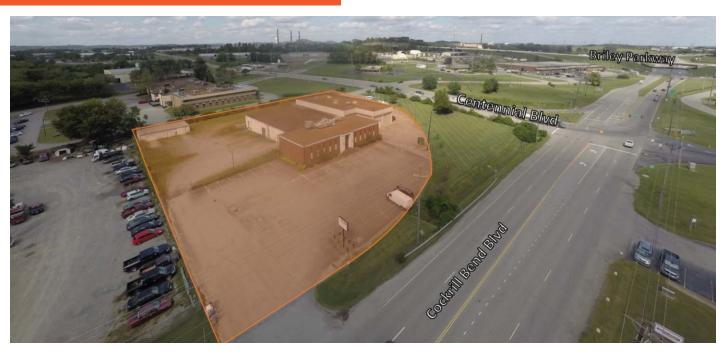

JON SPEERS jon@equitabletn.com 615.480.3126

PETE GREENFIELD pete@equitabletn.com 615.418.8677

+ For Lease: \$9,500/Mo NNN

+ For Sale: \$3,950,000

+ IR Zoning

+ Situated on  $\pm$  2.3 Acres

+ Up to 17' clear height

+ ± 1 Acre of parking/storage

+ Office conversion opportunity

+ Prominent frontage with signage

+ Quick acess to Briley Parkway, I-40 and Downtown Nashville

The information provided herein was obtained from sources we believe reliable. Equitable Property Company or Seller/Lessor makes no guarantees, warranties, or representations as to the accuracy thereof. The marketing of this property is submitted subject to omissions, change of sale/lease price or conditions, prior sale or lease, errors, and withdrawal without any type of notice.