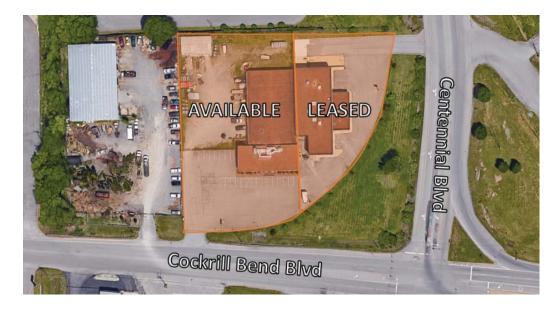

## FOR SALE | \$3,950,000

+ 28,272 SF

- +7,740 SF Leased/Demised
- + 2.3 Acres + Private access

- + User/Investor opportunity
- + Office and warehouse space

## FOR LEASE | \$9,500/Mo NNN

- + 20,532 SF Total
- + 8,400 SF Office
- + 12,132 SF Warehouse
- + 15'-17' Clear in warehouse
- + ±1 Acre expansive parking
- + Dock and grade level access